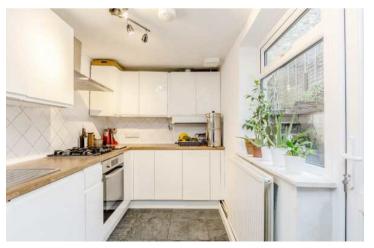

Entering through an internal porch, the open plan living room is to your left. This is a spacious and versatile room with a feature fireplace, new wooden flooring and sliding double glazed doors to the garden. There is an under stairs cupboard accessed from the reception room, which is great storage and currently houses the washing machine. The kitchen has been recently fitted and features modern white units, a Samsung oven with gas hob, extractor, integrated dishwasher, sink and door to back garden. The combi boiler is also located in the kitchen and is brand new.