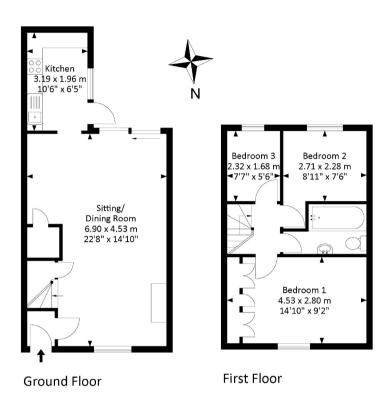

### **Room Sizes**

Sitting Room/Dining Room 6.90m x 4.53m (22'8 x 14'10) Kitchen 3.19m x 1.96m (10'6 x 6'5) Bedroom One 4.53m x 2.80m (14'10 x 9'2) Bedroom Two 2.71m x 2.28m (8'11 x 7'6) Bedroom Three 2.32m x 1.68m (7'7 x 5'6)

# Waters Lane, Westbury-on-trym, Bristol, BS94AA Approx. Area 738.0 Sq.Ft - 68.60 Sq.M

For illustrative purposes only. Not to scale.

Whilst every attempt has been made to ensure accuracy of the floor plan all measurements are approximate and no responsibility is taken for any error, omission or measurement. Floor plan produced by Energy Plus.