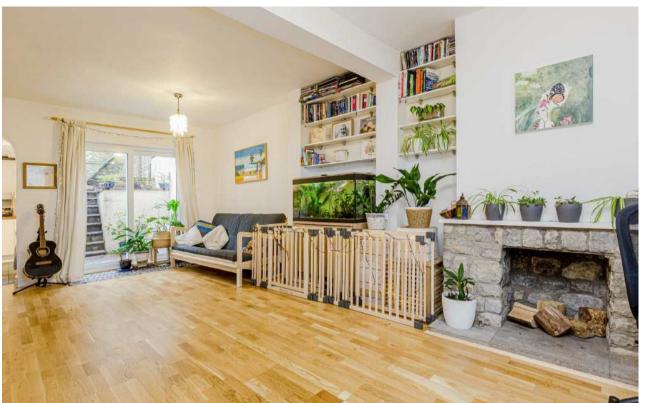

Entering through an internal porch, the open plan living room is to your left. This is a spacious and versatile room with a feature fireplace, new wooden flooring and sliding double glazed doors to the garden. There is an under stairs cupboard accessed from the reception room, which is great storage and currently houses the washing machine. The kitchen has been recently fitted and features modern white units, a Samsung oven with gas hob, extractor, integrated dishwasher, sink and door to back garden. The combi boiler is also located in the kitchen and is brand new.