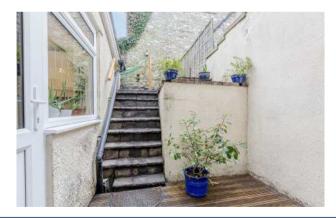

Externally, the house has an easy to maintain South facing private rear garden. There is a wooden decked patio area beside the double doors from the living room. There are also some raised flower beds with attractive planting.