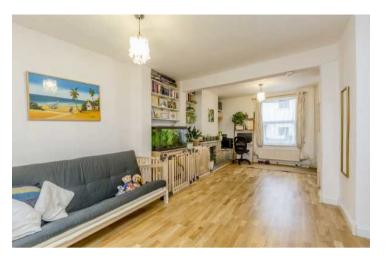

Entering through an internal porch, the open plan living room is to your left. This is a spacious and versatile room with a feature fireplace, new wooden flooring and sliding double glazed doors to the garden. There is an under stairs cupboard accessed from the reception room, which is great storage and currently houses the washing machine. The kitchen has been recently fitted and features modern white units, a Samsung oven with gas hob, extractor, integrated dishwasher, sink and door to back garden. The combi boiler is also located in the kitchen and is brand new.