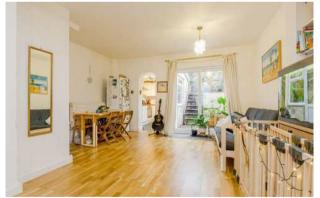

Entering through an internal porch, the open plan living room is to your left. This is a spacious and versatile room with a feature fireplace, new wooden flooring and sliding double glazed doors to the garden. There is an under stairs cupboard accessed from the reception room, which is great storage and currently houses the washing machine. The kitchen has been recently fitted and features modern white units, a Samsung oven with gas hob, extractor, integrated dishwasher, sink and door to back garden. The combi boiler is also located in the kitchen and is brand new.