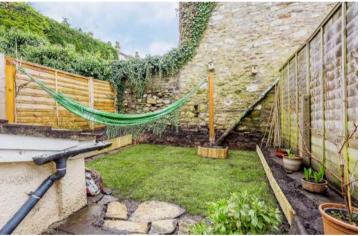

Externally, the house has an easy to maintain South facing private rear garden. There is a wooden decked patio area beside the double doors from the living room. There are also some raised flower beds with attractive planting.