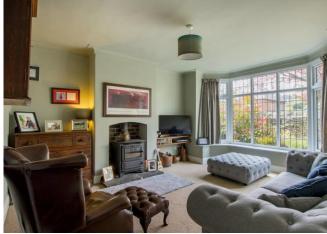

- Sitting room with bay window and a wood burning stove that is linked to the heating system
- Open plan living kitchen with modern units and French Windows in the spacious dining area
- Three bedrooms including a master with bay window and bespoke fitted wardrobes
- Good proportions to the bathroom which features a free standing cast bath and large shower enclosure
- Two cellars used as occasional storage and having potential for further development subject to regs
- Decent plot with bags of room at the side for extending into or space for a garage
- Lapsed planning for 2 storey side extension, plans available via the vendor
- Superb terrace to the rear making a great space for summer BBQ's