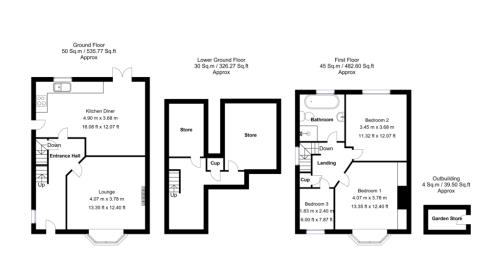

- Sitting room with bay window and a wood burning stove that is linked to the heating system
- Open plan living kitchen with modern units and French Windows in the spacious dining area
- Three bedrooms including a master with bay window and bespoke fitted wardrobes
- Good proportions to the bathroom which features a free standing cast bath and large shower enclosure
- Two cellars used as occasional storage and having potential for further development subject to regs
- Decent plot with bags of room at the side for extending into or space for a garage
- Lapsed planning for 2 storey side extension, plans available via the vendor
- Superb terrace to the rear making a great space for summer BBQ's