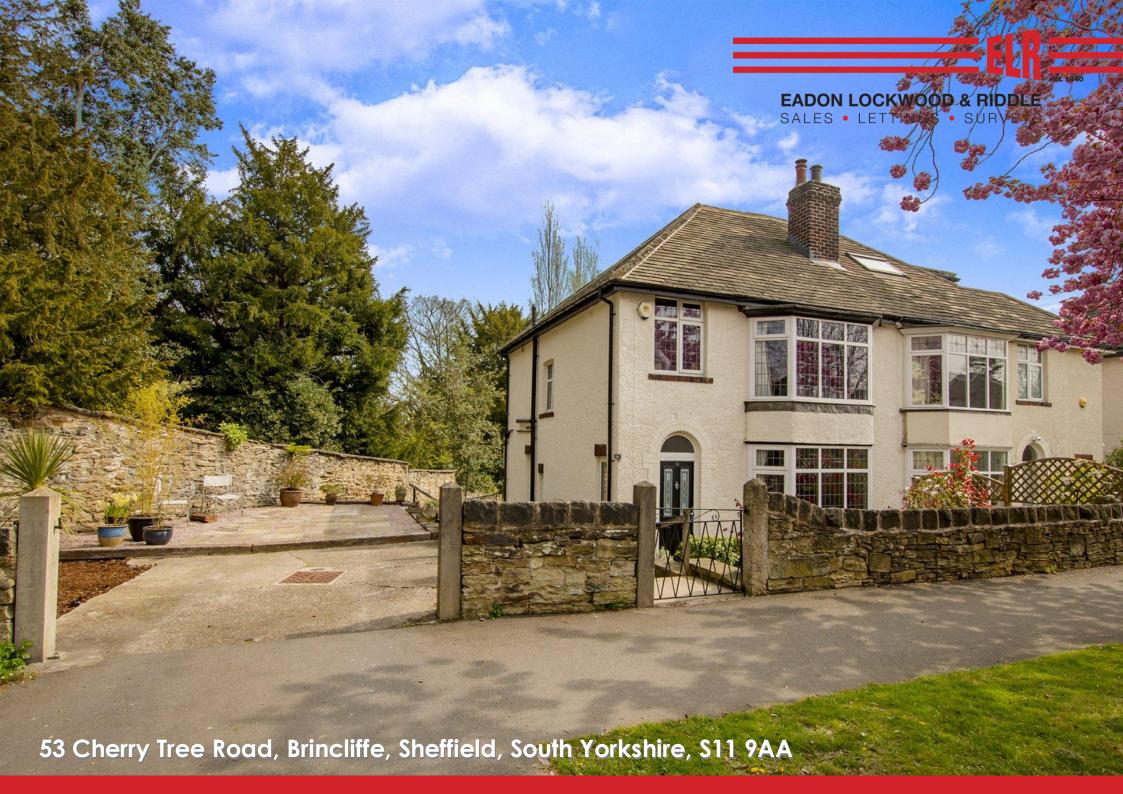

## 53 Cherry Tree Road,

Brincliffe, S11 9AA

GUIDE PRICE £375K - £385K. Situated in the heart of this very desirable and fashionable suburb adjacent to the grounds of the Marriot Hotel and enjoying a leafy, private outlook to the rear. The property has a lovely finish throughout with open plan living kitchen, wood burning stove and modern bathroom and the quality of finish continues into the pretty gardens which boast an impressive entertainment terrace to the rear and a substantial side plot that is perfect for extending into (subject to regs). The property is located a short stroll away from the excellent amenities in the fashionable areas of Sharrowvale and Nether Edge with independent neighbourhood bars, cafes and restaurants combining to give the area it's unique feel and huge appeal. The highly regarded local schooling, which performs admirably in recent Ofsted reports and potential to extend will certainly make this property appeal to the family market.