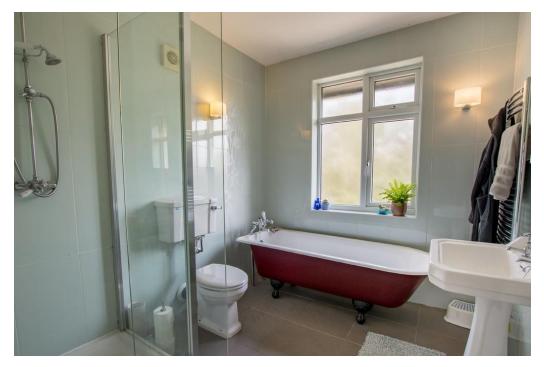

- Sitting room with bay window and a wood burning stove that is linked to the heating system
- Open plan living kitchen with modern units and French Windows in the spacious dining area
- Three bedrooms including a master with bay window and bespoke fitted wardrobes
- Good proportions to the bathroom which features a free standing cast bath and large shower enclosure
- Two cellars used as occasional storage and having potential for further development subject to regs
- Decent plot with bags of room at the side for extending into or space for a garage
- Lapsed planning for 2 storey side extension, plans available via the vendor
- Superb terrace to the rear making a great space for summer BBQ's