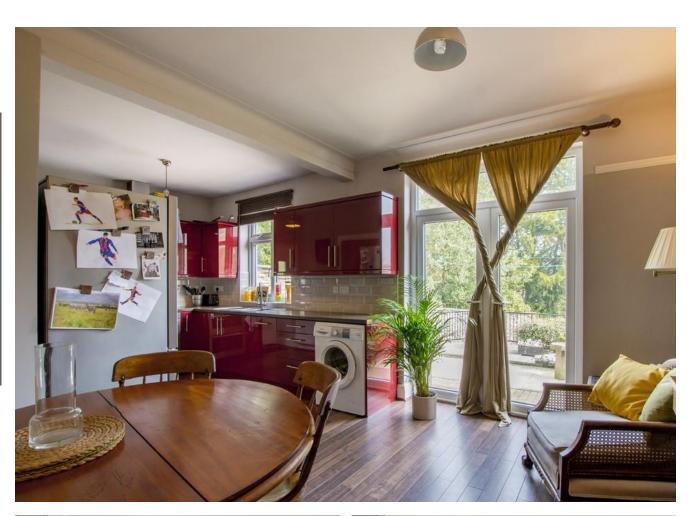

- Sitting room with bay window and a wood burning stove that is linked to the heating system
- Open plan living kitchen with modern units and French Windows in the spacious dining area
- Three bedrooms including a master with bay window and bespoke fitted wardrobes
- Good proportions to the bathroom which features a free standing cast bath and large shower enclosure
- Two cellars used as occasional storage and having potential for further development subject to regs
- Decent plot with bags of room at the side for extending into or space for a garage
- Lapsed planning for 2 storey side extension, plans available via the vendor
- Superb terrace to the rear making a great space for summer BBQ's