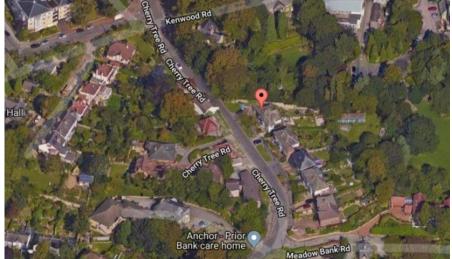

## 53 Cherry Tree Road,

Brincliffe, S11 9AA

GUIDE PRICE £375K - £385K. Situated in the heart of this very desirable and fashionable suburb adjacent to the grounds of the Marriot Hotel and enjoying a leafy, private outlook to the rear. The property has a lovely finish throughout with open plan living kitchen, wood burning stove and modern bathroom and the quality of finish continues into the pretty gardens which boast an impressive entertainment terrace to the rear and a substantial side plot that is perfect for extending into (subject to regs). The property is located a short stroll away from the excellent amenities in the fashionable areas of Sharrowvale and Nether Edge with independent neighbourhood bars, cafes and restaurants combining to give the area it's unique feel and huge appeal. The highly regarded local schooling, which performs admirably in recent Ofsted reports and potential to extend will certainly make this property appeal to the family market.