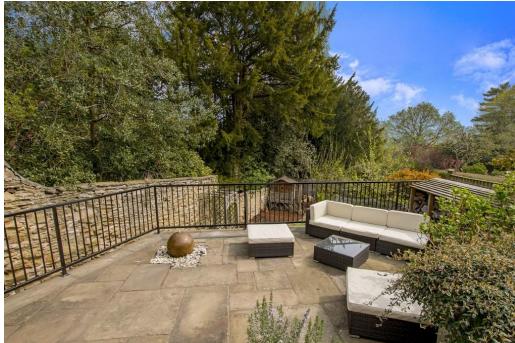

## 53 Cherry Tree Road,

Brincliffe, S11 9AA

GUIDE PRICE £375K - £385K. Situated in the heart of this very desirable and fashionable suburb adjacent to the grounds of the Marriot Hotel and enjoying a leafy, private outlook to the rear. The property has a lovely finish throughout with open plan living kitchen, wood burning stove and modern bathroom and the quality of finish continues into the pretty gardens which boast an impressive entertainment terrace to the rear and a substantial side plot that is perfect for extending into (subject to regs). The property is located a short stroll away from the excellent amenities in the fashionable areas of Sharrowvale and Nether Edge with independent neighbourhood bars, cafes and restaurants combining to give the area it's unique feel and huge appeal. The highly regarded local schooling, which performs admirably in recent Ofsted reports and potential to extend will certainly make this property appeal to the family market.

- Sitting room with bay window and a wood burning stove that is linked to the heating system
- Open plan living kitchen with modern units and French Windows in the spacious dining area
- Three bedrooms including a master with bay window and bespoke fitted wardrobes
- Good proportions to the bathroom which features a free standing cast bath and large shower enclosure
- Two cellars used as occasional storage and having potential for further development subject to regs
- Decent plot with bags of room at the side for extending into or space for a garage
- Lapsed planning for 2 storey side extension, plans available via the vendor
- Superb terrace to the rear making a great space for summer BBQ's