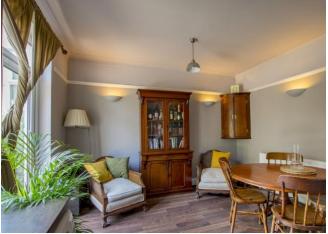

- Sitting room with bay window and a wood burning stove that is linked to the heating system
- Open plan living kitchen with modern units and French Windows in the spacious dining area
- Three bedrooms including a master with bay window and bespoke fitted wardrobes
- Good proportions to the bathroom which features a free standing cast bath and large shower enclosure
- Two cellars used as occasional storage and having potential for further development subject to regs
- Decent plot with bags of room at the side for extending into or space for a garage
- Lapsed planning for 2 storey side extension, plans available via the vendor
- Superb terrace to the rear making a great space for summer BBQ's