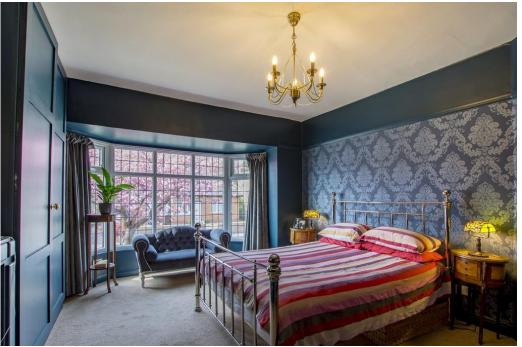

- Sitting room with bay window and a wood burning stove that is linked to the heating system
- Open plan living kitchen with modern units and French Windows in the spacious dining area
- Three bedrooms including a master with bay window and bespoke fitted wardrobes
- Good proportions to the bathroom which features a free standing cast bath and large shower enclosure
- Two cellars used as occasional storage and having potential for further development subject to regs
- Decent plot with bags of room at the side for extending into or space for a garage
- Lapsed planning for 2 storey side extension, plans available via the vendor
- Superb terrace to the rear making a great space for summer BBQ's