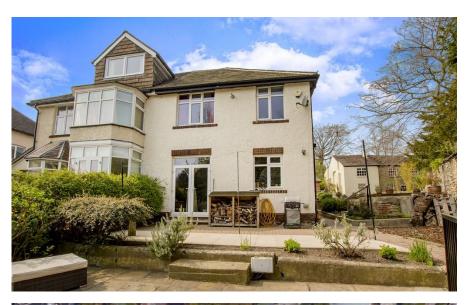

## 53 Cherry Tree Road,

Brincliffe, S11 9AA

GUIDE PRICE £375K - £385K. Situated in the heart of this very desirable and fashionable suburb adjacent to the grounds of the Marriot Hotel and enjoying a leafy, private outlook to the rear. The property has a lovely finish throughout with open plan living kitchen, wood burning stove and modern bathroom and the quality of finish continues into the pretty gardens which boast an impressive entertainment terrace to the rear and a substantial side plot that is perfect for extending into (subject to regs). The property is located a short stroll away from the excellent amenities in the fashionable areas of Sharrowvale and Nether Edge with independent neighbourhood bars, cafes and restaurants combining to give the area it's unique feel and huge appeal. The highly regarded local schooling, which performs admirably in recent Ofsted reports and potential to extend will certainly make this property appeal to the family market.