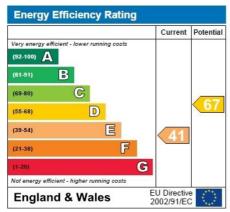

Separate Kitchen
- Additional Dining Room /
   Bed 4
- Three Double Bedrooms

**COMMUNAL ENTRANCE** 

**ENTRANCE HALLWAY** 

**FIRST FLOOR** 

FIRST FLOOR LANDING

SEPARATE CLOAKROOM

FEATURE WEST FACING LOUNGE

17'8 x 12'10 (5.38m x 3.91m)

DINING ROOM 8'7 x 8'4 (2.62m x 2.54m)

KITCHEN/BREAKFAST ROOM 11'7 x

9'10 (3.53m x 3.00m)

BEDROOM 1 14' x 12'10 (4.27m x

3.91m)

**FAMILY BATHROOM** 

**SECOND FLOOR** 

BEDROOM 2 17'11 x 12'1 (5.46m x

3.68m)



- Private Entrance
- Gas Central Heating
- Central Location
- Close to St' Ann's Well
   Gardens

BEDROOM 3 14'5 x 11'7 (4.39m x 3.53m)



## York Avenue, Hove



Approximate Gross Internal Area = 125.50 sq m / 1350.87 sq ft
Illustration for identification purposes only, measurements are approximate, not to scale.

Copyright GDImpact 2018