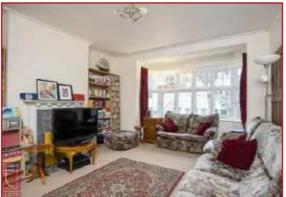

Once inside the vastness of the accommodation truly hits you, with access from the private entrance on the ground floor, with steps leading to the first floor landing. The central landing gives access to all rooms, with a stunning 17 West lounge, separate dining room (could be a study or bedroom 4) and an independent kitchen to the rear. It is worth noting that you also have a large double bedroom and family bathroom on this level.

**COMMUNAL ENTRANCE** 

**ENTRANCE HALLWAY** 

**FIRST FLOOR** 

FIRST FLOOR LANDING

SEPARATE CLOAKROOM

FEATURE WEST FACING LOUNGE

17'8 x 12'10 (5.38m x 3.91m)

DINING ROOM 8'7 x 8'4 (2.62m x 2.54m)