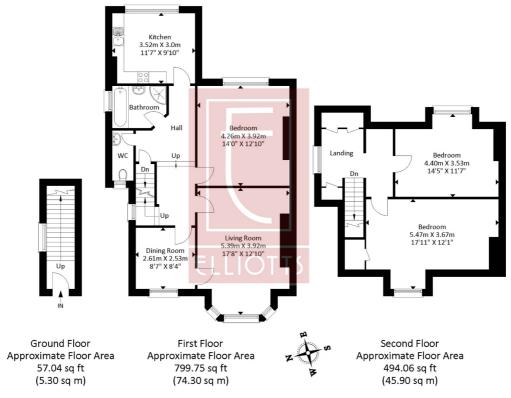

**COMMUNAL ENTRANCE** 

**ENTRANCE HALLWAY** 

**FIRST FLOOR** 

FIRST FLOOR LANDING

SEPARATE CLOAKROOM

FEATURE WEST FACING LOUNGE

17'8 x 12'10 (5.38m x 3.91m)

DINING ROOM 8'7 x 8'4 (2.62m x 2.54m)

KITCHEN/BREAKFAST ROOM 11'7 x

9'10 (3.53m x 3.00m)

BEDROOM 1 14' x 12'10 (4.27m x

3.91m)

**FAMILY BATHROOM** 

**SECOND FLOOR** 

BEDROOM 2 17'11 x 12'1 (5.46m x

3.68m)

- Private Entrance
- Gas Central Heating
- Central Location
- Close to St' Ann's Well
   Gardens

BEDROOM 3 14'5 x 11'7 (4.39m x 3.53m)

## York Avenue, Hove

Approximate Gross Internal Area = 125.50 sq m / 1350.87 sq ft
Illustration for identification purposes only, measurements are approximate, not to scale.

Copyright GDImpact 2018