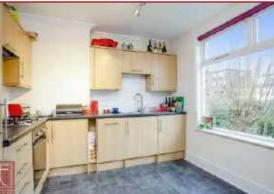

Once inside the vastness of the accommodation truly hits you, with access from the private entrance on the ground floor, with steps leading to the first floor landing. The central landing gives access to all rooms, with a stunning 17 West lounge, separate dining room (could be a study or bedroom 4) and an independent kitchen to the rear. It is worth noting that you also have a large double bedroom and family bathroom on this level.

KITCHEN/BREAKFAST ROOM 11'7 x

9'10 (3.53m x 3.00m)

BEDROOM 1 14' x 12'10 (4.27m x

3.91m)

**FAMILY BATHROOM** 

**SECOND FLOOR** 

BEDROOM 2 17'11 x 12'1 (5.46m x

3.68m)