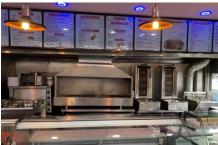

The restaurant has a seating area on the ground floor, with capacity for approx. 40 covers, attractive modern decoration, the restaurant is an inviting space to have lunch or dinner in a pleasant family-friendly environment.