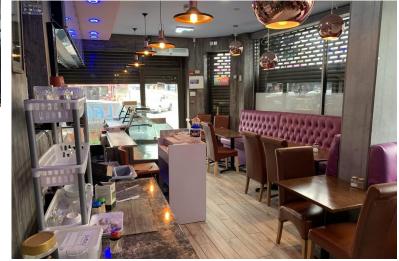

Birmingham, B21 9NA

Rent: £18,000 pa.

BUSINESS PREMIUM: £25,000.

Pam Estates Ltd are proud to offer this newly refurbished Turkish / Mediterranean restaurant, giving the possibility for a new owner to take over its operation. Located on a prime corner location of Rookery Rd and Soho Rd. The grilled food and kebabs are one of the distinctive signature features of the restaurant, attracting many customers looking for the perfect combination of authentic Turkish food, quality and price.

The restaurant has a seating area on the ground floor, with capacity for approx. 40 covers, attractive modern decoration, the restaurant is an inviting space to have lunch or dinner in a pleasant family-friendly environment.