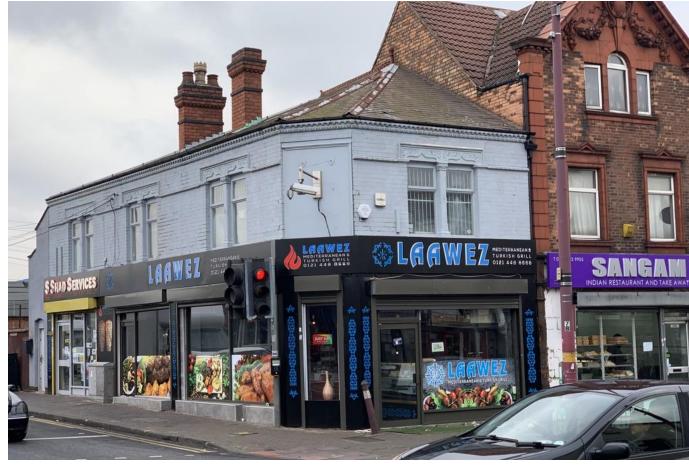

Birmingham, B21 9NA

Rent: £18,000 pa.

BUSINESS PREMIUM: £25,000.

Pam Estates Ltd are proud to offer this newly refurbished Turkish / Mediterranean restaurant, giving the possibility for a new owner to take over its operation. Located on a prime corner location of Rookery Rd and Soho Rd. The grilled food and kebabs are one of the distinctive signature features of the restaurant, attracting many customers looking for the perfect combination of authentic Turkish food, quality and price.