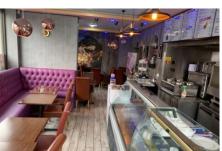

The restaurant has a seating area on the ground floor, with capacity for approx. 40 covers, attractive modern decoration, the restaurant is an inviting space to have lunch or dinner in a pleasant family-friendly environment.