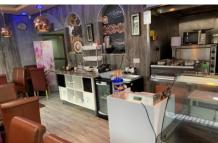

The restaurant has a seating area on the ground floor, with capacity for approx. 40 covers, attractive modern decoration, the restaurant is an inviting space to have lunch or dinner in a pleasant family-friendly environment.