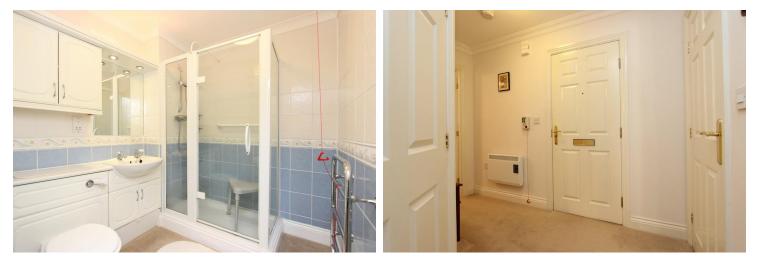

- Entrance Hall
- Sitting-Dining Room
- Kitchen
- Bedroom
- Shower Room
- Small Patio Area
- Visitors Parking
- Communal Gardens
- Communal Day Room
- Communal Laundry Room
- Guest Facilities
- Emergency Alarm

Price £270,000

This is a well appointed ground floor apartment with direct access to the communal grounds and its own patio area. The bedroom is a generous double with built-in wardrobes, the sitting-dining room is also of a generous size and provides access to the modern fitted kitchen. The development itself has a communal recreation room, laundry room, secure parking and gymnasium for the use of the residents.

Communal Entrance Hall | Entrance Hall | Good size Sitting Room with Ornamental Fireplace | Door to Private Patio | Fitted Kitchen | Double Bedroom with wardrobes | Shower Room | Communal Laundry Room and Lounge | Resident and Visitor Parking | No onward chain