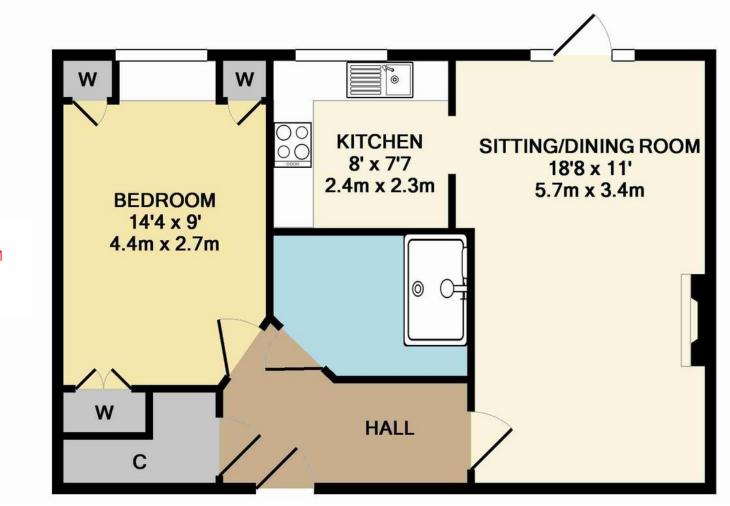

- Entrance Hall
- Sitting-Dining Room
- Kitchen
- Bedroom
- Shower Room
- Small Patio Area
- Visitors Parking
- Communal Gardens
- Communal Day Room
- Communal Laundry Room
- Guest Facilities
- Emergency Alarm

Price £270,000

This is a well appointed ground floor apartment with direct access to the communal grounds and its own patio area. The bedroom is a generous double with built-in wardrobes, the sitting-dining room is also of a generous size and provides access to the modern fitted kitchen. The development itself has a communal recreation room, laundry room, secure parking and gymnasium for the use of the residents.

TOTAL FLOOR AREA 524 SQ FT / 48.7 SQ M