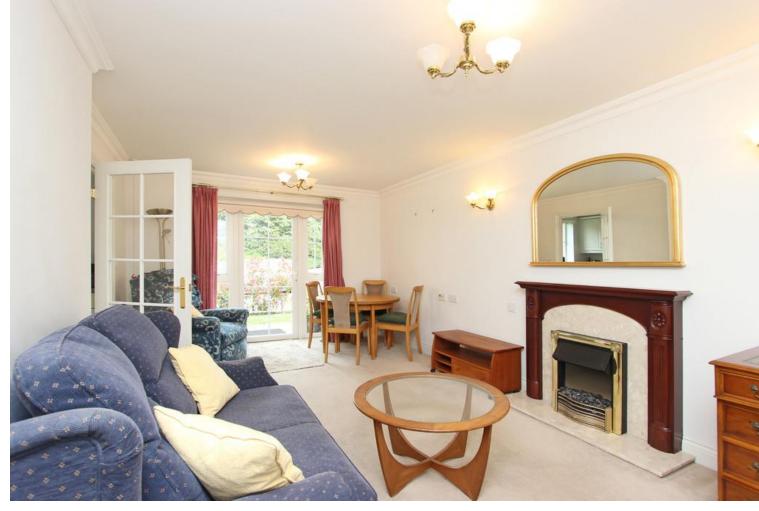

Price £270,000

This is a well appointed ground floor apartment with direct access to the communal grounds and its own patio area. The bedroom is a generous double with built-in wardrobes, the sitting-dining room is also of a generous size and provides access to the modern fitted kitchen. The development itself has a communal recreation room, laundry room, secure parking and gymnasium for the use of the residents.

Communal Entrance Hall | Entrance Hall | Good size Sitting Room with Ornamental Fireplace | Door to Private Patio | Fitted Kitchen | Double Bedroom with wardrobes | Shower Room | Communal Laundry Room and Lounge | Resident and Visitor Parking | No onward chain