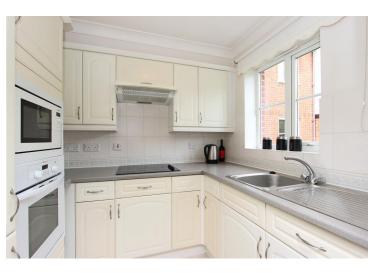

Price £270,000

This is a well appointed ground floor apartment with direct access to the communal grounds and its own patio area. The bedroom is a generous double with built-in wardrobes, the sitting-dining room is also of a generous size and provides access to the modern fitted kitchen. The development itself has a communal recreation room, laundry room, secure parking and gymnasium for the use of the residents.

Communal Entrance Hall | Entrance Hall | Good size Sitting Room with Ornamental Fireplace | Door to Private Patio | Fitted Kitchen | Double Bedroom with wardrobes | Shower Room | Communal Laundry Room and Lounge | Resident and Visitor Parking | No onward chain