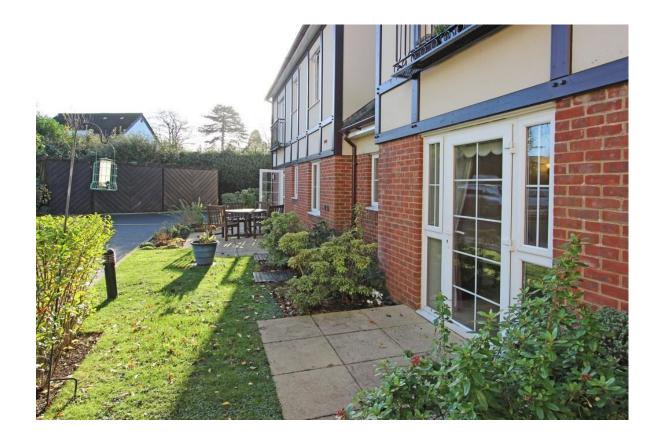

Price £270,000

This is a well appointed ground floor apartment with direct access to the communal grounds and its own patio area. The bedroom is a generous double with built-in wardrobes, the sitting-dining room is also of a generous size and provides access to the modern fitted kitchen. The development itself has a communal recreation room, laundry room, secure parking and gymnasium for the use of the residents.

Communal Entrance Hall | Entrance Hall | Good size Sitting Room with Ornamental Fireplace | Door to Private Patio | Fitted Kitchen | Double Bedroom with wardrobes | Shower Room | Communal Laundry Room and Lounge | Resident and Visitor Parking | No onward chain