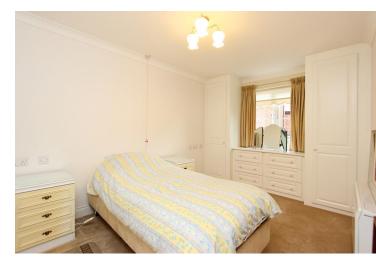

Price £270,000

This is a well appointed ground floor apartment with direct access to the communal grounds and its own patio area. The bedroom is a generous double with built-in wardrobes, the sitting-dining room is also of a generous size and provides access to the modern fitted kitchen. The development itself has a communal recreation room, laundry room, secure parking and gymnasium for the use of the residents.

Communal Entrance Hall | Entrance Hall | Good size Sitting Room with Ornamental Fireplace | Door to Private Patio | Fitted Kitchen | Double Bedroom with wardrobes | Shower Room | Communal Laundry Room and Lounge | Resident and Visitor Parking | No onward chain