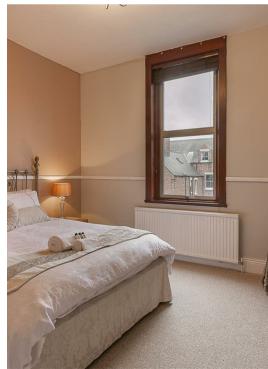

Retaining many fine features associated with the period and boasting in excess of 3,000 Sq ft, the accommodation briefly comprises: entrance lobby through to entrance hall with under-stairs cupboard and staircase to the first floor; 19ft lounge with tall ceilings, walk-in bay and stone fireplace; dining room with windows overlooking the rear and period marble fireplace; re-fitted kitchen with integrated appliances, granite work-surfaces and central island; breakfast room with store cupboard and access to the rear garden; extended utility room to the ground floor. To the first floor, an impressive full width 21ft drawing room/master bedroom with walk-in bay and period marble fireplace; two further bedrooms, both of which generous doubles, bedroom two with en-suite shower room; family bathroom with four-piece suite. The generous second floor landing with large eaves storage space gives access to three further bedrooms, of which two are generous doubles, both with period