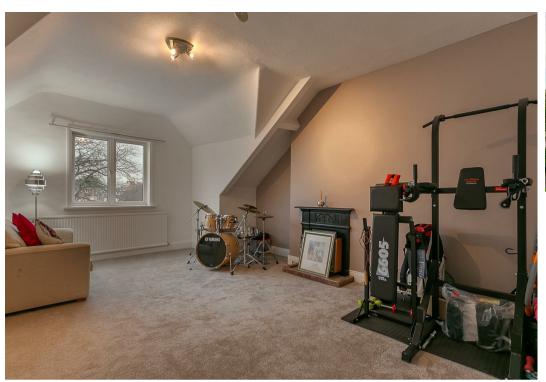

Retaining many fine features associated with the period and boasting in excess of 3,000 Sq ft, the accommodation briefly comprises: entrance lobby through to entrance hall with under-stairs cupboard and staircase to the first floor; 19ft lounge with tall ceilings, walk-in bay and stone fireplace; dining room with windows overlooking the rear and period marble fireplace; re-fitted kitchen with integrated appliances, granite work-surfaces and central island; breakfast room with store cupboard and access to the rear garden; extended utility room to the ground floor. To the first floor, an impressive full width 21ft drawing room/master bedroom with walk-in bay and period marble fireplace; two further bedrooms, both of which generous doubles, bedroom two with en-suite shower room; family bathroom with four-piece suite. The generous second floor landing with large eaves storage space gives access to three further bedrooms, of which two are generous doubles, both with period