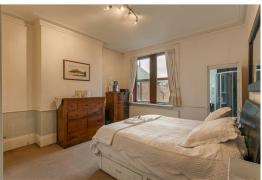

Retaining many fine features associated with the period and boasting in excess of 3,000 Sq ft, the accommodation briefly comprises: entrance lobby through to entrance hall with under-stairs cupboard and staircase to the first floor; 19ft lounge with tall ceilings, walk-in bay and stone fireplace; dining room with windows overlooking the rear and period marble fireplace; re-fitted kitchen with integrated appliances, granite work-surfaces and central island; breakfast room with store cupboard and access to the rear garden; extended utility room to the ground floor. To the first floor, an impressive full width 21ft drawing room/master bedroom with walk-in bay and period marble fireplace; two further bedrooms, both of which generous doubles, bedroom two with en-suite shower room; family bathroom with four-piece suite. The generous second floor landing with large eaves storage space gives access to three further bedrooms, of which two are generous doubles, both with period