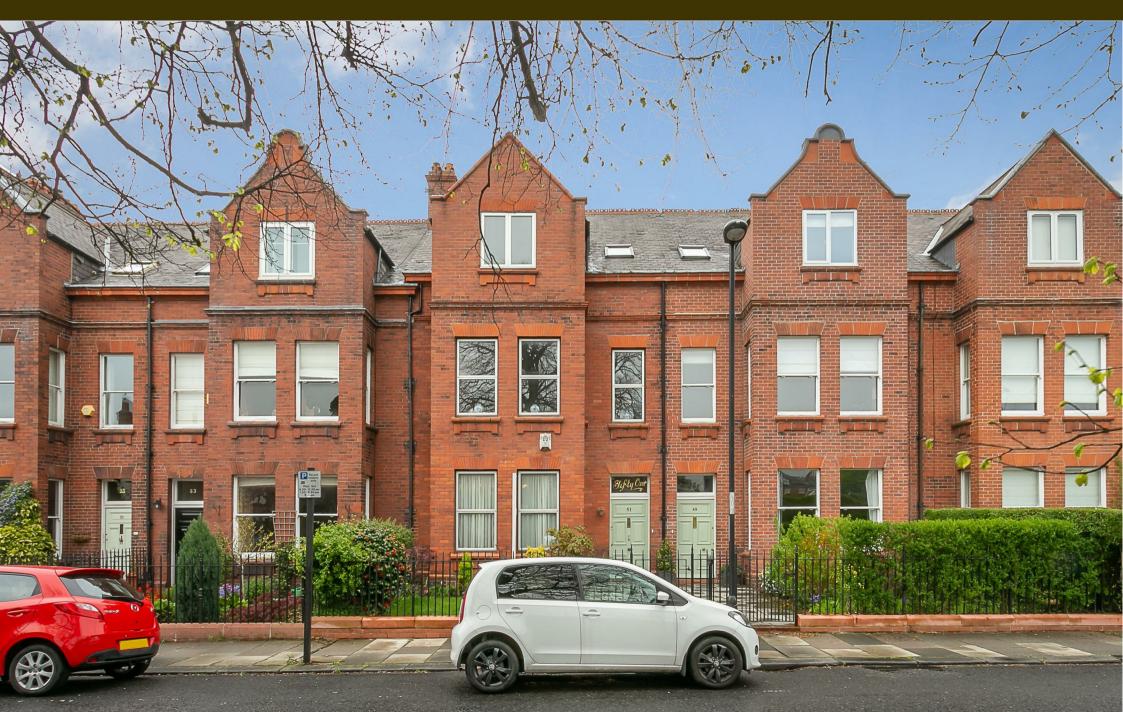

SUBSTANTIAL EDWARDIAN
FAMILY HOME with DELIGHTFUL
OPEN ASPECT VIEWS OVER
GOSFORTH LAWN TENNIS CLUB!
This great Edwardian family home is
purpose built over three storeys and
ideally located within the heart of
Gosforth's Conservation Area on Linden
Road. Linden Road, one of Gosforth's
most sought after streets, just off Elmfield
Road and West Avenue, is well placed
within Gosforth, close to excellent
transport links, schooling and the shops &
restaurants of Gosforth High Street.

Substantial Edwardian Mid Terrace | 3,020 Sq ft (280.6m2) | Three Storeys | Six Bedrooms | Lounge | Dining Room | Kitchen | Breakfast Room | Utility Room | Family Bathroom | Pleasant Front Garden & Large Rear Garden | Excellent Location | Delightful Open Aspect Views of Gosforth Tennis Club | Period Features | GCH & DG | EPC Rating: D