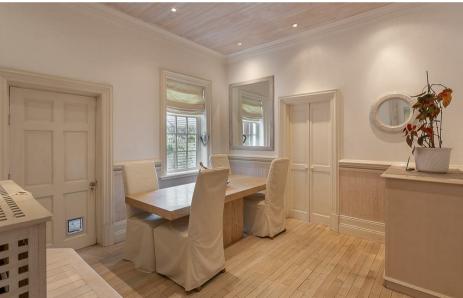

Retaining many fine features associated with the period and boasting in excess of 3,000 Sq ft, the accommodation briefly comprises: entrance lobby through to entrance hall with under-stairs cupboard and staircase to the first floor; 19ft lounge with tall ceilings, walk-in bay and stone fireplace; dining room with windows overlooking the rear and period marble fireplace; re-fitted kitchen with integrated appliances, granite work-surfaces and central island; breakfast room with store cupboard and access to the rear garden; extended utility room to the ground floor. To the first floor, an impressive full width 21ft drawing room/master bedroom with walk-in bay and period marble fireplace; two further bedrooms, both of which generous doubles, bedroom two with en-suite shower room; family bathroom with four-piece suite. The generous second floor landing with large eaves storage space gives access to three further bedrooms, of which two are generous doubles, both with period