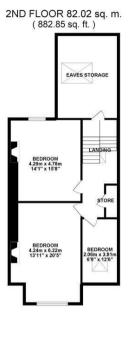

Retaining many fine features associated with the period and boasting in excess of 3,000 Sq ft, the accommodation briefly comprises: entrance lobby through to entrance hall with under-stairs cupboard and staircase to the first floor; 19ft lounge with tall ceilings, walk-in bay and stone fireplace; dining room with windows overlooking the rear and period marble fireplace; re-fitted kitchen with integrated appliances, granite work-surfaces and central island; breakfast room with store cupboard and access to the rear garden; extended utility room to the ground floor. To the first floor, an impressive full width 21ft drawing room/master bedroom with walk-in bay and period marble fireplace; two further bedrooms, both of which generous doubles, bedroom two with en-suite shower room; family bathroom with four-piece suite. The generous second floor landing with large eaves storage space gives access to three further bedrooms, of which two are generous doubles, both with period

TOTAL FLOOR AREA: 280.66 sq. m. ( 3020.99 sq. ft. ) approx.

White every attempt has been made to ensure the accuracy of the floorplan contained there, measurem of doors, windows, proms and my when them are approximate and no responsibility to take information or mis-statement. This plan is for liutrative purposes only and should be used as such by an prospective purchaser. This services, systems and applicances shown have not been feeled and no guarary prospective purchaser. The services, systems and applicances shown have not been feeled and no guarary or some statement of the services of the services. The services when the services of the services. The services of the ser