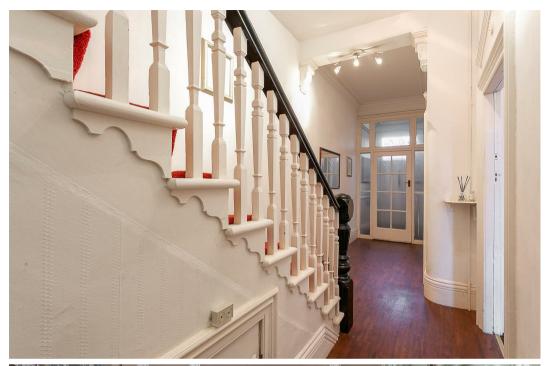

Retaining many fine features associated with the period and boasting in excess of 3,000 Sq ft, the accommodation briefly comprises: entrance lobby through to entrance hall with under-stairs cupboard and staircase to the first floor; 19ft lounge with tall ceilings, walk-in bay and stone fireplace; dining room with windows overlooking the rear and period marble fireplace; re-fitted kitchen with integrated appliances, granite work-surfaces and central island; breakfast room with store cupboard and access to the rear garden; extended utility room to the ground floor. To the first floor, an impressive full width 21ft drawing room/master bedroom with walk-in bay and period marble fireplace; two further bedrooms, both of which generous doubles, bedroom two with en-suite shower room; family bathroom with four-piece suite. The generous second floor landing with large eaves storage space gives access to three further bedrooms, of which two are generous doubles, both with period