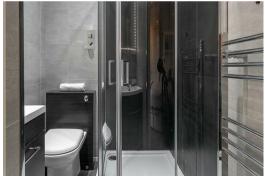

Retaining many fine features associated with the period and boasting in excess of 3,000 Sq ft, the accommodation briefly comprises: entrance lobby through to entrance hall with under-stairs cupboard and staircase to the first floor; 19ft lounge with tall ceilings, walk-in bay and stone fireplace; dining room with windows overlooking the rear and period marble fireplace; re-fitted kitchen with integrated appliances, granite work-surfaces and central island; breakfast room with store cupboard and access to the rear garden; extended utility room to the ground floor. To the first floor, an impressive full width 21ft drawing room/master bedroom with walk-in bay and period marble fireplace; two further bedrooms, both of which generous doubles, bedroom two with en-suite shower room; family bathroom with four-piece suite. The generous second floor landing with large eaves storage space gives access to three further bedrooms, of which two are generous doubles, both with period