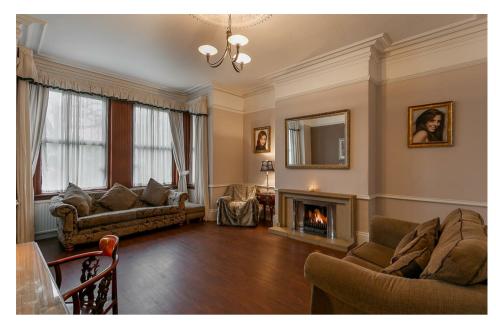

Retaining many fine features associated with the period and boasting in excess of 3,000 Sq ft, the accommodation briefly comprises: entrance lobby through to entrance hall with under-stairs cupboard and staircase to the first floor; 19ft lounge with tall ceilings, walk-in bay and stone fireplace; dining room with windows overlooking the rear and period marble fireplace; re-fitted kitchen with integrated appliances, granite work-surfaces and central island; breakfast room with store cupboard and access to the rear garden; extended utility room to the ground floor. To the first floor, an impressive full width 21ft drawing room/master bedroom with walk-in bay and period marble fireplace; two further bedrooms, both of which generous doubles, bedroom two with en-suite shower room; family bathroom with four-piece suite. The generous second floor landing with large eaves storage space gives access to three further bedrooms, of which two are generous doubles, both with period