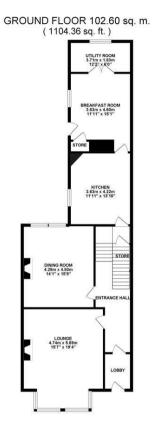

Retaining many fine features associated with the period and boasting in excess of 3,000 Sq ft, the accommodation briefly comprises: entrance lobby through to entrance hall with under-stairs cupboard and staircase to the first floor; 19ft lounge with tall ceilings, walk-in bay and stone fireplace; dining room with windows overlooking the rear and period marble fireplace; re-fitted kitchen with integrated appliances, granite work-surfaces and central island; breakfast room with store cupboard and access to the rear garden; extended utility room to the ground floor. To the first floor, an impressive full width 21ft drawing room/master bedroom with walk-in bay and period marble fireplace; two further bedrooms, both of which generous doubles, bedroom two with en-suite shower room; family bathroom with four-piece suite. The generous second floor landing with large eaves storage space gives access to three further bedrooms, of which two are generous doubles, both with period

TOTAL FLOOR AREA: 280.66 sq. m. ( 3020.99 sq. ft. ) approx.

White every attempt has been made to ensure the accuracy of the floorplan contained there, measurem of doors, windows, proms and my when them are approximate and no responsibility to take information or mis-statement. This plan is for liutrative purposes only and should be used as such by an prospective purchaser. This services, systems and applicances shown have not been feeled and no guarary prospective purchaser. The services, systems and applicances shown have not been feeled and no guarary or some statement of the services of the services. The services when the services of the services. The services of the ser