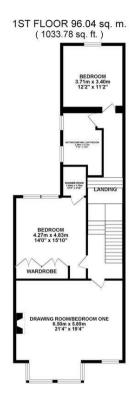

Retaining many fine features associated with the period and boasting in excess of 3,000 Sq ft, the accommodation briefly comprises: entrance lobby through to entrance hall with under-stairs cupboard and staircase to the first floor; 19ft lounge with tall ceilings, walk-in bay and stone fireplace; dining room with windows overlooking the rear and period marble fireplace; re-fitted kitchen with integrated appliances, granite work-surfaces and central island; breakfast room with store cupboard and access to the rear garden; extended utility room to the ground floor. To the first floor, an impressive full width 21ft drawing room/master bedroom with walk-in bay and period marble fireplace; two further bedrooms, both of which generous doubles, bedroom two with en-suite shower room; family bathroom with four-piece suite. The generous second floor landing with large eaves storage space gives access to three further bedrooms, of which two are generous doubles, both with period

TOTAL FLOOR AREA: 280.66 sq. m. ( 3020.99 sq. ft. ) approx.

White every attempt has been made to ensure the accuracy of the floorplan contained there, measurem of doors, windows, proms and my when them are approximate and no responsibility to take information or mis-statement. This plan is for liutrative purposes only and should be used as such by an prospective purchaser. This services, systems and applicances shown have not been feeled and no guarary prospective purchaser. The services, systems and applicances shown have not been feeled and no guarary or some statement of the services of the services. The services when the services of the services. The services of the ser