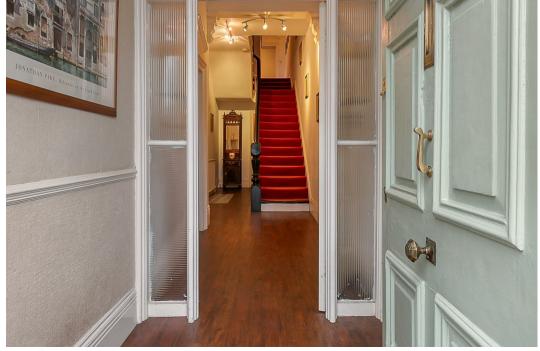

Retaining many fine features associated with the period and boasting in excess of 3,000 Sq ft, the accommodation briefly comprises: entrance lobby through to entrance hall with under-stairs cupboard and staircase to the first floor; 19ft lounge with tall ceilings, walk-in bay and stone fireplace; dining room with windows overlooking the rear and period marble fireplace; re-fitted kitchen with integrated appliances, granite work-surfaces and central island; breakfast room with store cupboard and access to the rear garden; extended utility room to the ground floor. To the first floor, an impressive full width 21ft drawing room/master bedroom with walk-in bay and period marble fireplace; two further bedrooms, both of which generous doubles, bedroom two with en-suite shower room; family bathroom with four-piece suite. The generous second floor landing with large eaves storage space gives access to three further bedrooms, of which two are generous doubles, both with period