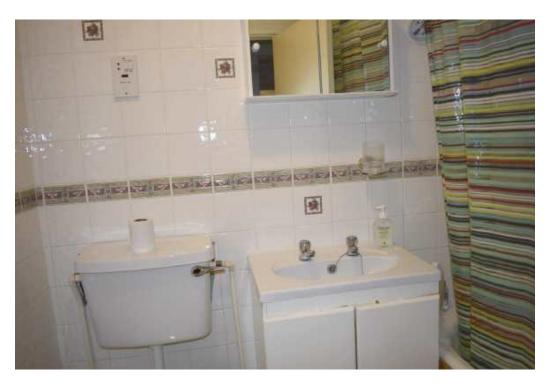

#### **Bathroom**

Three piece suite comprising low level W.C, wash hand basin set over vanity unit and panel bath with shower over. Door to cupboard housing water tank. Wall mounted extractor fan. Fully tiled.