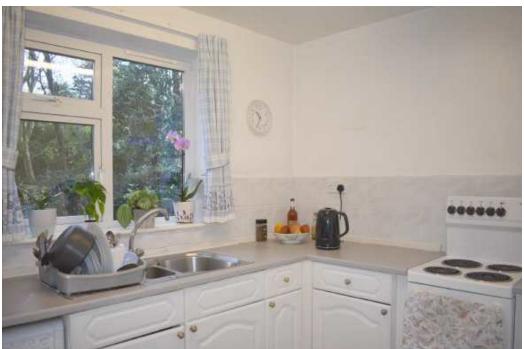

#### Kitchen

Double glazed window to side. Fitted with a range of base and drawer units with complementary work surfaces over incorporating stainless steel sink and drainer unit with mixer tap. Tiled splash back. Spaces for cooker, washing machine, tumble dryer and fridge/freezer.