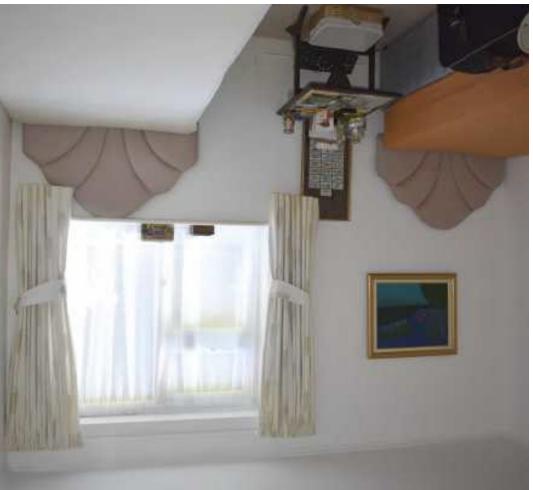

### Lounge

Double glazed window to side providing plenty of natural light. A feature fireplace housing an electric fire offers and attractive focal point. Space to accommodate dining table as well as lounge furniture if so desired. Storage heater. Wood effect flooring.