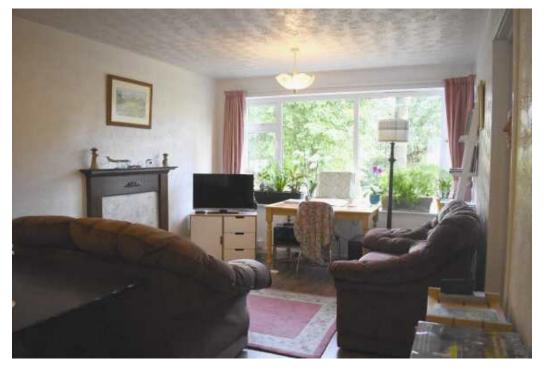

### Lounge

Double glazed window to side providing plenty of natural light. A feature fireplace housing an electric fire offers and attractive focal point. Space to accommodate dining table as well as lounge furniture if so desired. Storage heater. Wood effect flooring.