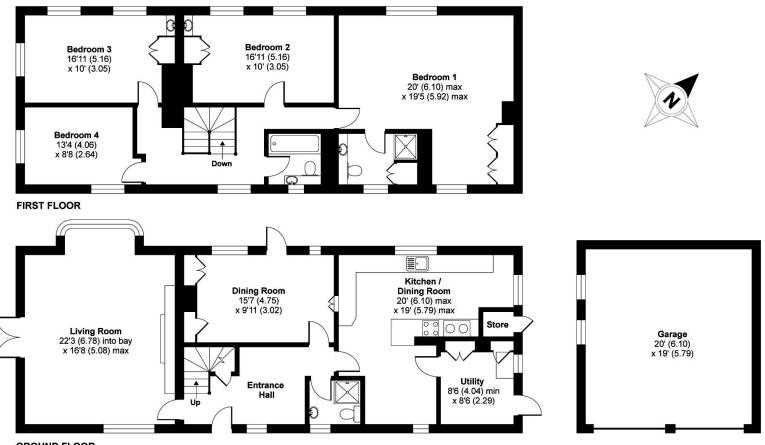

## Floor Plan

## Overbury Cottage, Old Odiham Road, Alton, GU34

APPROX. GROSS INTERNAL FLOOR AREA 2547 SQ FT 236.6 SQ METRES (EXCLUDES STORE & INCLUDES GARAGE)

**GROUND FLOOR** 

Whilst every attempt has been made to ensure the accuracy of the floor plan contained here, measurements of doors, windows and rooms are approximate and no responsibility is taken for any error, omission or misstatement. These plans are for representation purposes only as defined by RICS Code of Measuring Practice and should be used as such by any prospective purchaser. Specifically no guarantee is given on the total square footage of the property if quoted on this plan. Any figure given is for initial guidance only and should not be relied on as a basis of valuation.

Copyright nichecom.co.uk 2019 Produced for Bourne Estate Agents REF : 474885