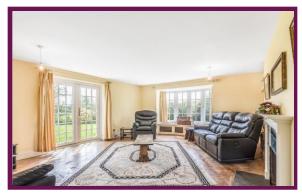

Enter the property into the spacious entrance hall which has parquet flooring, stairs to the first floor, a front aspect window, under stairs storage and doors to the various rooms. Positioned to the left of the hall is the sitting room which is triple aspect with a rear aspect bay window, side aspect double doors onto the garden, a continuation of the parquet flooring and an open fireplace. Positioned to the right of the hall is the cloakroom which has a front aspect window, WC, wash hand basin and a shower cubicle. Also positioned to the right of the hall is the dining room which has a rear aspect window and door onto the garden. Completing the ground floor accommodation is the kitchen/breakfast room which features a range of wall and base units with surfaces over, a sink and drainer unit, an AGA, space for further appliances, a rear and side aspect window and a door through to the boot room. The boot room has a side aspect stable door.