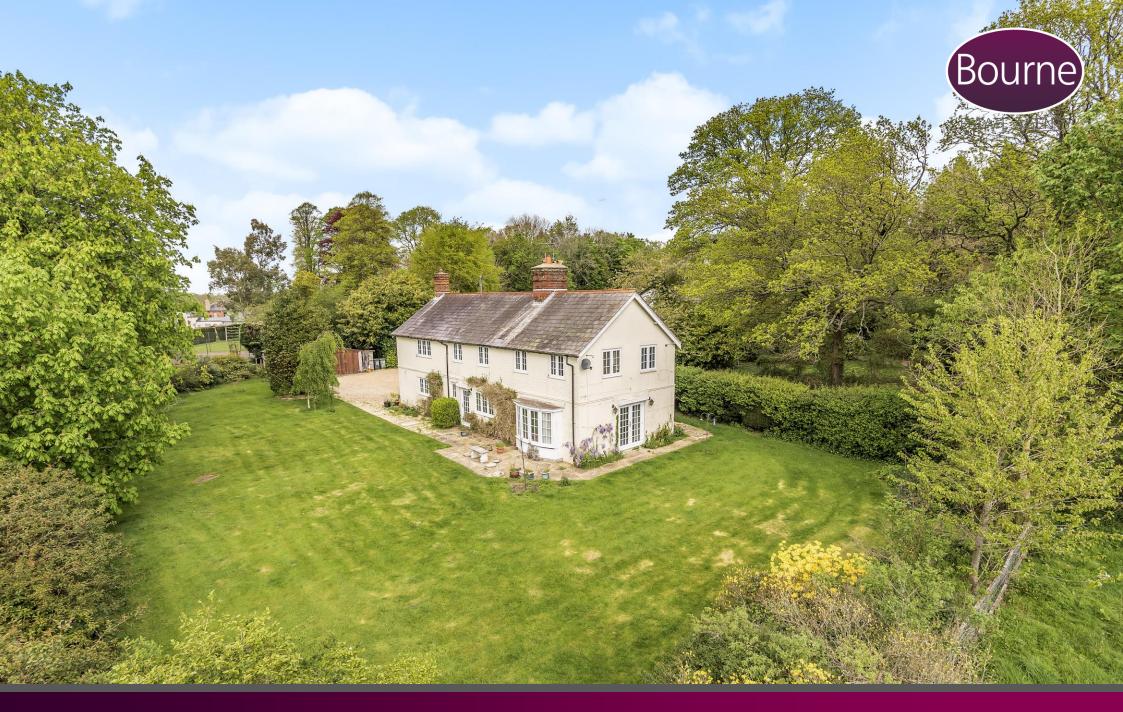

## Alton, Hampshire

Offered with no onward chain is this charming detached home sat within grounds of just over a 1/3 of an acre with views over neighbouring fields nestled to the north of Alton in the parish of Shalden. The property has two reception rooms, a kitchen/breakfast room and boot room and upstairs four double bedrooms, an en suite and family bathroom. Additionally, there is ample driveway parking and a double detached garage. In our opinion, this property is ripe for extension subject to the necessary planning consents being granted.

The grounds of this property wrap around the property offering views over neighbouring fields, there is ample driveway parking located behind electric gates. The garden is mainly laid to lawn with well-stocked borders, a post and rail fence and towards the entrance a double detached garage.