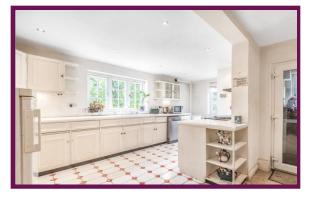

Enter the property into the spacious entrance hall which has parquet flooring, stairs to the first floor, a front aspect window, under stairs storage and doors to the various rooms. Positioned to the left of the hall is the sitting room which is triple aspect with a rear aspect bay window, side aspect double doors onto the garden, a continuation of the parquet flooring and an open fireplace. Positioned to the right of the hall is the cloakroom which has a front aspect window, WC, wash hand basin and a shower cubicle. Also positioned to the right of the hall is the dining room which has a rear aspect window and door onto the garden. Completing the ground floor accommodation is the kitchen/breakfast room which features a range of wall and base units with surfaces over, a sink and drainer unit, an AGA, space for further appliances, a rear and side aspect window and a door through to the boot room. The boot room has a side aspect stable door.