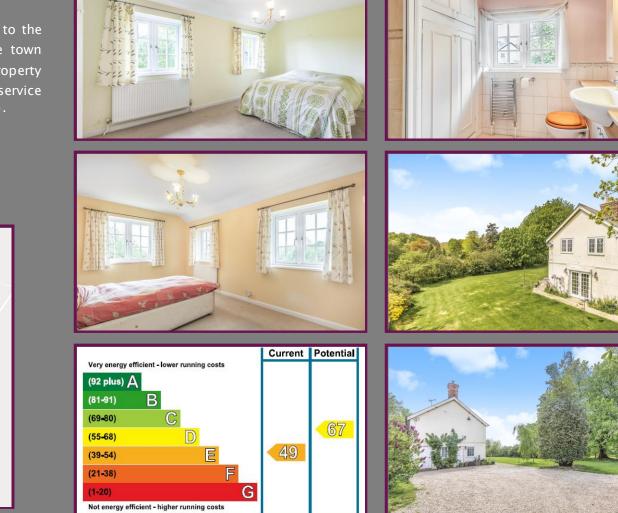

Upstairs there are four bedrooms, the master bedroom is dual aspect, has a dressing area and an en suite shower room. The three further bedrooms are double in size and two of them have sinks in. The family bathroom has an enclosed bath unit, WC, a wash hand basin and a front aspect window. Off the landing there is access to the loft.

The grounds of this property wrap around the property offering views over neighbouring fields, there is ample driveway parking located behind electric gates. The garden is mainly laid to lawn with well-stocked borders, a post and rail fence and towards the entrance a double detached garage.