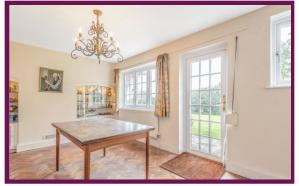

Enter the property into the spacious entrance hall which has parquet flooring, stairs to the first floor, a front aspect window, under stairs storage and doors to the various rooms. Positioned to the left of the hall is the sitting room which is triple aspect with a rear aspect bay window, side aspect double doors onto the garden, a continuation of the parquet flooring and an open fireplace. Positioned to the right of the hall is the cloakroom which has a front aspect window, WC, wash hand basin and a shower cubicle. Also positioned to the right of the hall is the dining room which has a rear aspect window and door onto the garden. Completing the ground floor accommodation is the kitchen/breakfast room which features a range of wall and base units with surfaces over, a sink and drainer unit, an AGA, space for further appliances, a rear and side aspect window and a door through to the boot room. The boot room has a side aspect stable door.