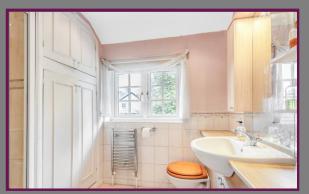

Enter the property into the spacious entrance hall which has parquet flooring, stairs to the first floor, a front aspect window, under stairs storage and doors to the various rooms. Positioned to the left of the hall is the sitting room which is triple aspect with a rear aspect bay window, side aspect double doors onto the garden, a continuation of the parquet flooring and an open fireplace. Positioned to the right of the hall is the cloakroom which has a front aspect window, WC, wash hand basin and a shower cubicle. Also positioned to the right of the hall is the dining room which has a rear aspect window and door onto the garden. Completing the ground floor accommodation is the kitchen/breakfast room which features a range of wall and base units with surfaces over, a sink and drainer unit, an AGA, space for further appliances, a rear and side aspect window and a door through to the boot room. The boot room has a side aspect stable door.