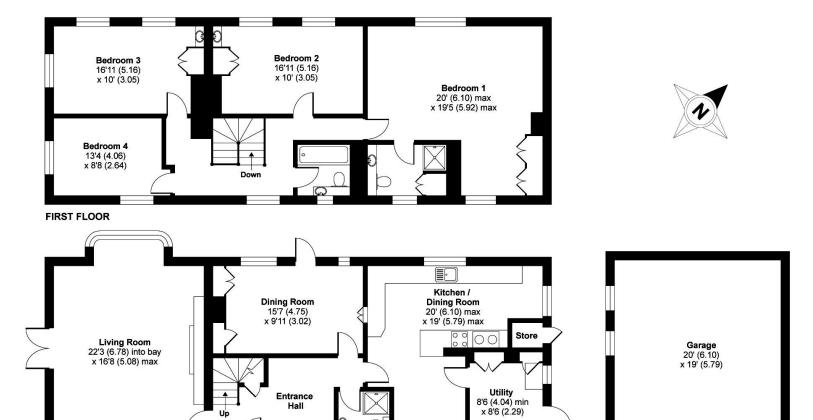

Enter the property into the spacious entrance hall which has parquet flooring, stairs to the first floor, a front aspect window, under stairs storage and doors to the various rooms. Positioned to the left of the hall is the sitting room which is triple aspect with a rear aspect bay window, side aspect double doors onto the garden, a continuation of the parquet flooring and an open fireplace. Positioned to the right of the hall is the cloakroom which has a front aspect window, WC, wash hand basin and a shower cubicle. Also positioned to the right of the hall is the dining room which has a rear aspect window and door onto the garden. Completing the ground floor accommodation is the kitchen/breakfast room which features a range of wall and base units with surfaces over, a sink and drainer unit, an AGA, space for further appliances, a rear and side aspect window and a door through to the boot room. The boot room has a side aspect stable door.

Upstairs there are four bedrooms, the master bedroom is dual aspect, has a dressing area and an en suite shower room. The three further bedrooms are double in size and two of them have sinks in. The family bathroom has an enclosed bath unit, WC, a wash hand basin and a front aspect window. Off the landing there is access to the loft.

The grounds of this property wrap around the property offering views over neighbouring fields, there is ample driveway parking located behind gates. The garden is mainly laid to lawn with well-stocked borders, a post and rail fence and towards the entrance a double detached garage.

## Overbury Cottage, Old Odiham Road, Alton, GU34

APPROX. GROSS INTERNAL FLOOR AREA 2547 SQ FT 236.6 SQ METRES (EXCLUDES STORE & INCLUDES GARAGE)

Whilst every attempt has been made to ensure the accuracy of the floor plan contained here, measurements of doors, windows and rooms are approximate and no responsibility is taken for any error, omission or misstatement. These plans are for representation purposes only as defined by RICS Code of Measuring Practice and should be used as such by any prospective purchaser. Specifically no guarantee is given on the total square footage of the property if quoted on this plan. Any figure given is for initial guidance only and should not be relied on as a basis of valuation.