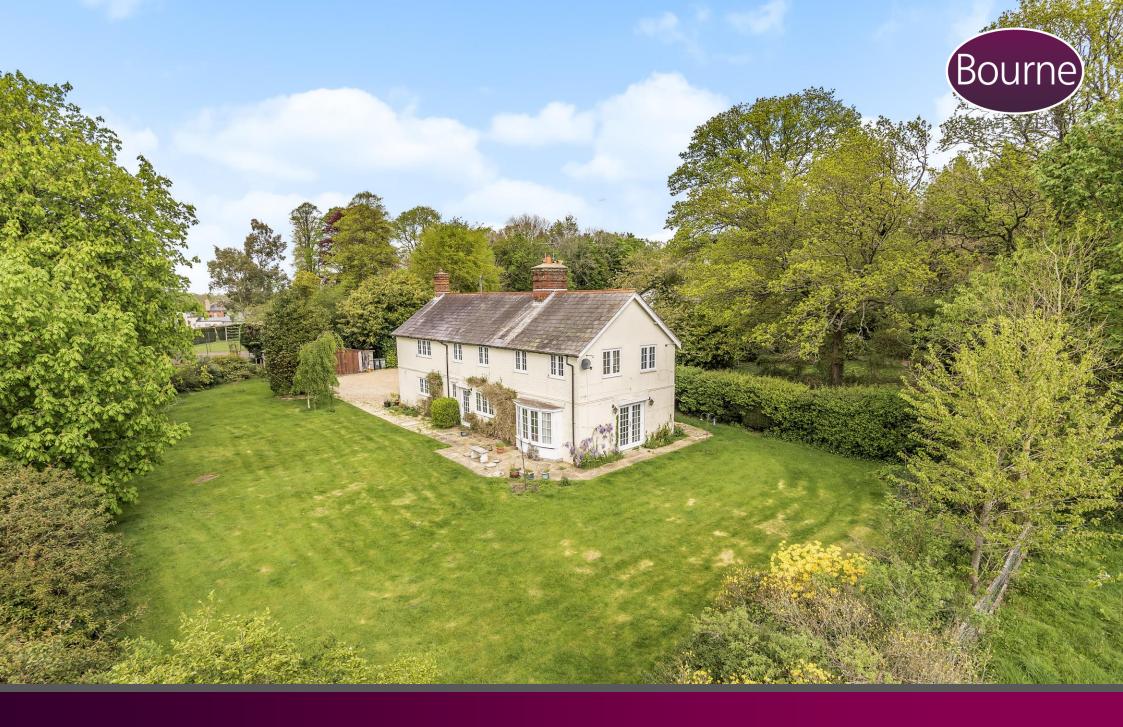

## Alton, Hampshire

Offered with no onward chain is this charming detached home sat within grounds of just over a 1/3 of an acre with views over neighbouring fields nestled to the north of Alton in the parish of Shalden. The property has two reception rooms, a kitchen/breakfast room and boot room and upstairs four double bedrooms, an en suite and family bathroom. Additionally, there is ample driveway parking and a double detached garage. In our opinion, this property is ripe for extension subject to the necessary planning consents being granted.

The grounds of this property wrap around the property offering views over neighbouring fields, there is ample driveway parking located behind gates. The garden is mainly laid to lawn with well-stocked borders, a post and rail fence and towards the entrance a double detached garage.