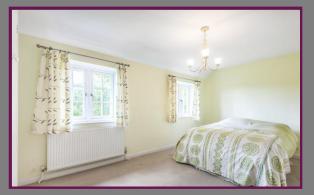

Upstairs there are four bedrooms, the master bedroom is dual aspect, has a dressing area and an en suite shower room. The three further bedrooms are double in size and two of them have sinks in. The family bathroom has an enclosed bath unit, WC, a wash hand basin and a front aspect window. Off the landing there is access to the loft.