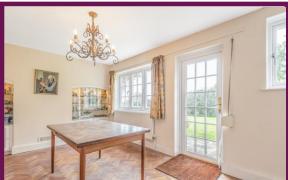

Enter the property into the spacious entrance hall which has parquet flooring, stairs to the first floor, a front aspect window, under stairs storage and doors to the various rooms. Positioned to the left of the hall is the sitting room which is triple aspect with a rear aspect bay window, side aspect double doors onto the garden, a continuation of the parquet flooring and an open fireplace. Positioned to the right of the hall is the cloakroom which has a front aspect window, WC, wash hand basin and a shower cubicle. Also positioned to the right of the hall is the dining room which has a rear aspect window and door onto the garden. Completing the ground floor accommodation is the kitchen/breakfast room which features a range of wall and base units with surfaces over, a sink and drainer unit, an AGA, space for further appliances, a rear and side aspect window and a door through to the boot room. The boot room has a side aspect stable door.