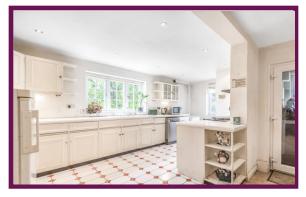

Enter the property into the spacious entrance hall which has parquet flooring, stairs to the first floor, a front aspect window, under stairs storage and doors to the various rooms. Positioned to the left of the hall is the sitting room which is triple aspect with a rear aspect bay window, side aspect double doors onto the garden, a continuation of the parquet flooring and an open fireplace. Positioned to the right of the hall is the cloakroom which has a front aspect window, WC, wash hand basin and a shower cubicle. Also positioned to the right of the hall is the dining room which has a rear aspect window and door onto the garden. Completing the ground floor accommodation is the kitchen/breakfast room which features a range of wall and base units with surfaces over, a sink and drainer unit, an AGA, space for further appliances, a rear and side aspect window and a door through to the boot room. The boot room has a side aspect stable door.