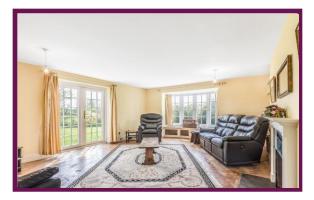

Enter the property into the spacious entrance hall which has parquet flooring, stairs to the first floor, a front aspect window, under stairs storage and doors to the various rooms. Positioned to the left of the hall is the sitting room which is triple aspect with a rear aspect bay window, side aspect double doors onto the garden, a continuation of the parquet flooring and an open fireplace. Positioned to the right of the hall is the cloakroom which has a front aspect window, WC, wash hand basin and a shower cubicle. Also positioned to the right of the hall is the dining room which has a rear aspect window and door onto the garden. Completing the ground floor accommodation is the kitchen/breakfast room which features a range of wall and base units with surfaces over, a sink and drainer unit, an AGA, space for further appliances, a rear and side aspect window and a door through to the boot room. The boot room has a side aspect stable door.