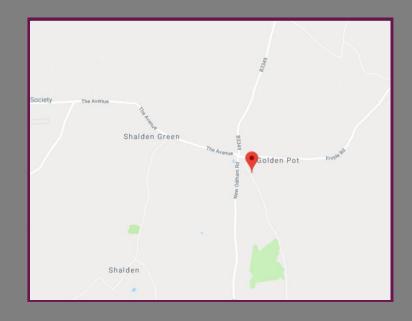

## Location

This property can be found on the Old Odiham Road to the north of Alton town and near Alton Golf Club. The town centre which is within a convenient drive of the property provides a variety of shops and restaurants, a bus service and the mainline train station serving London Waterloo.