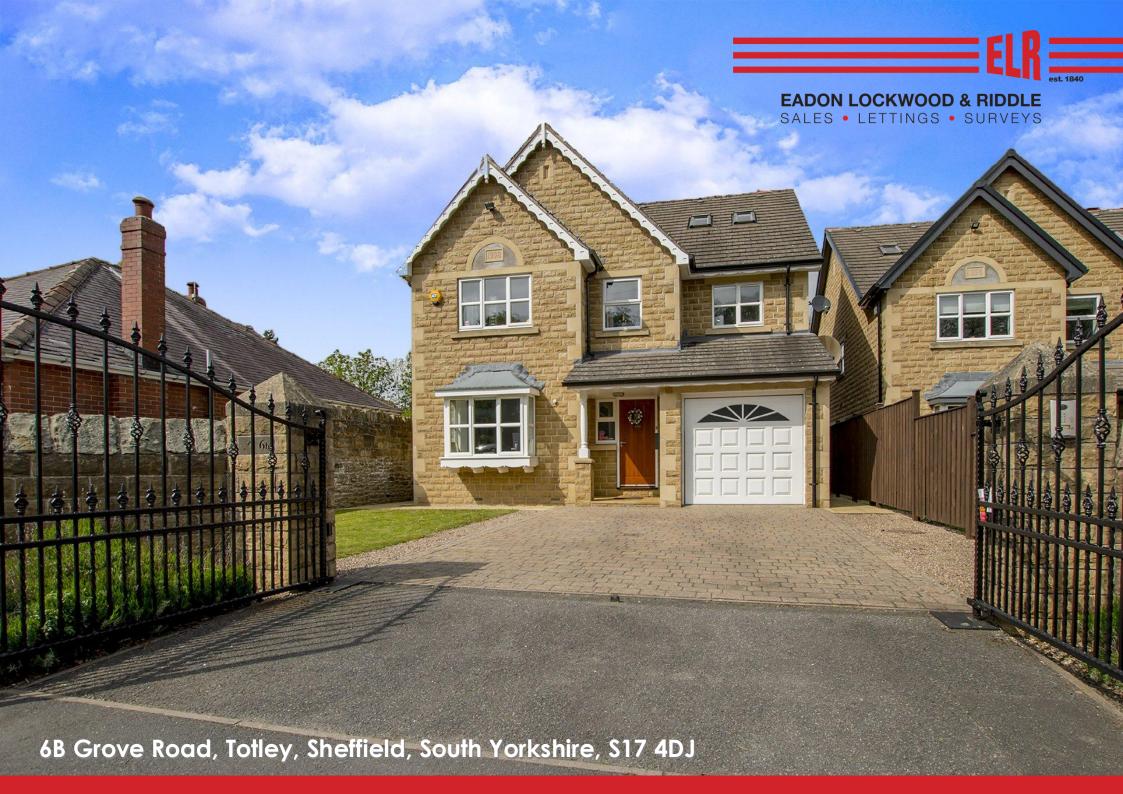

# 6B Grove Road,

Totley, \$17 4DJ

Situated close to 'outstanding' local schooling and having a fabulous range of really well presented accommodation over three floors, this modern family home has generous proportions and stylish fittings throughout. The very desirable \$17 location is popular with a broad range of buyer, families are drawn to the schools while those with a love of the outdoors appreciate the close proximity of the surrounding countryside and the numerous sports facilities. Both Dore and Totley also have numerous bars bistros and public houses providing food and refreshment to a thriving social scene and the local transport links can whisk you into the city centre in under half an hour or on to Manchester in under an hour. The property itself was typically constructed of sandstone in 1998 with attractive barge boards and dressed stone quoins giving a pleasing look to the façade and the internal finish has been upgraded since construction with gorgeous Travertine tiling and granite working surfaces.

- Electric gates opening to a block paved driveway and an integral garage with automatic door
- Substantial sitting room with modern fireplace and rear bay overlooking the garden
- Dining room with bay window
- Well appointed breakfast kitchen with luxurious limestone floor tiles and granite work tops
- Ground floor W.C and separate utility room
- Superb master suite with generous proportions and 5 further bedrooms
- Master ensuite with a Jacuzzi bath framed by elegant Travertine and a decadent wall mounted TV
- Family bathroom with contemporary fittings and a large shower enclosure
- Pretty rear garden with patio and lawn
- Gas central heating via a pressurised tank system and