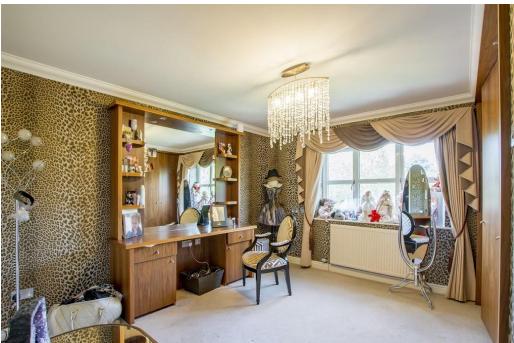

- Electric gates opening to a block paved driveway and an integral garage with automatic door
- Substantial sitting room with modern fireplace and rear bay overlooking the garden
- Dining room with bay window
- Well appointed breakfast kitchen with luxurious limestone floor tiles and granite work tops
- Ground floor W.C and separate utility room
- Superb master suite with generous proportions and 5 further bedrooms
- Master ensuite with a Jacuzzi bath framed by elegant Travertine and a decadent wall mounted TV
- Family bathroom with contemporary fittings and a large shower enclosure
- Pretty rear garden with patio and lawn
- Gas central heating via a pressurised tank system and