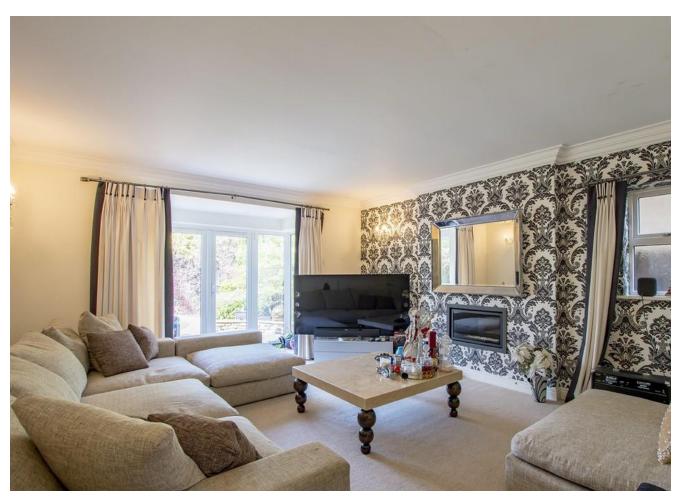

- Electric gates opening to a block paved driveway and an integral garage with automatic door
- Substantial sitting room with modern fireplace and rear bay overlooking the garden
- Dining room with bay window
- Well appointed breakfast kitchen with luxurious limestone floor tiles and granite work tops
- Ground floor W.C and separate utility room
- Superb master suite with generous proportions and 5 further bedrooms
- Master ensuite with a Jacuzzi bath framed by elegant Travertine and a decadent wall mounted TV
- Family bathroom with contemporary fittings and a large shower enclosure
- Pretty rear garden with patio and lawn
- Gas central heating via a pressurised tank system and