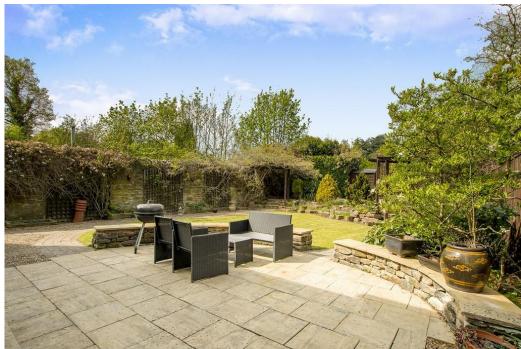

- Electric gates opening to a block paved driveway and an integral garage with automatic door
- Substantial sitting room with modern fireplace and rear bay overlooking the garden
- Dining room with bay window
- Well appointed breakfast kitchen with luxurious limestone floor tiles and granite work tops
- Ground floor W.C and separate utility room
- Superb master suite with generous proportions and 5 further bedrooms
- Master ensuite with a Jacuzzi bath framed by elegant Travertine and a decadent wall mounted TV
- Family bathroom with contemporary fittings and a large shower enclosure
- Pretty rear garden with patio and lawn
- Gas central heating via a pressurised tank system and