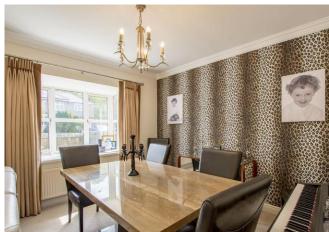

- Electric gates opening to a block paved driveway and an integral garage with automatic door
- Substantial sitting room with modern fireplace and rear bay overlooking the garden
- Dining room with bay window
- Well appointed breakfast kitchen with luxurious limestone floor tiles and granite work tops
- Ground floor W.C and separate utility room
- Superb master suite with generous proportions and 5 further bedrooms
- Master ensuite with a Jacuzzi bath framed by elegant Travertine and a decadent wall mounted TV
- Family bathroom with contemporary fittings and a large shower enclosure
- Pretty rear garden with patio and lawn
- Gas central heating via a pressurised tank system and