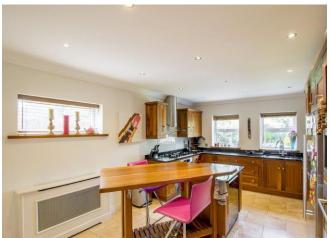

- Electric gates opening to a block paved driveway and an integral garage with automatic door
- Substantial sitting room with modern fireplace and rear bay overlooking the garden
- Dining room with bay window
- Well appointed breakfast kitchen with luxurious limestone floor tiles and granite work tops
- Ground floor W.C and separate utility room
- Superb master suite with generous proportions and 5 further bedrooms
- Master ensuite with a Jacuzzi bath framed by elegant Travertine and a decadent wall mounted TV
- Family bathroom with contemporary fittings and a large shower enclosure
- Pretty rear garden with patio and lawn
- Gas central heating via a pressurised tank system and