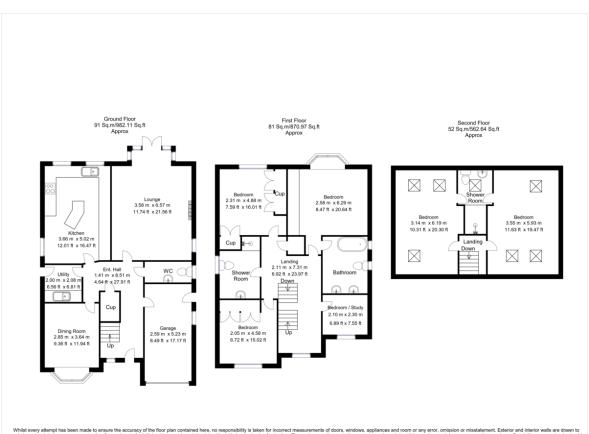

- Electric gates opening to a block paved driveway and an integral garage with automatic door
- Substantial sitting room with modern fireplace and rear bay overlooking the garden
- Dining room with bay window
- Well appointed breakfast kitchen with luxurious limestone floor tiles and granite work tops
- Ground floor W.C and separate utility room
- Superb master suite with generous proportions and 5 further bedrooms
- Master ensuite with a Jacuzzi bath framed by elegant Travertine and a decadent wall mounted TV
- Family bathroom with contemporary fittings and a large shower enclosure
- Pretty rear garden with patio and lawn
- Gas central heating via a pressurised tank system and

Whilst every attempt has been made to ensure the accuracy of the floor plan contained here, no responsibility is taken for incorrect measurements of doors, windows, appliances and room or any error, crisission or misstatement. Esterior and interior waits are of remarketing purposes only and provide based on interior measurements. Any figurar given is for intallal quidance only and should not be relied on as a basis of valuation. These plans are for marketing purposes only and should be used as such by any prospective purchase. Specifically no guarantee is given on the total square footage of the property if quoted on this plan.