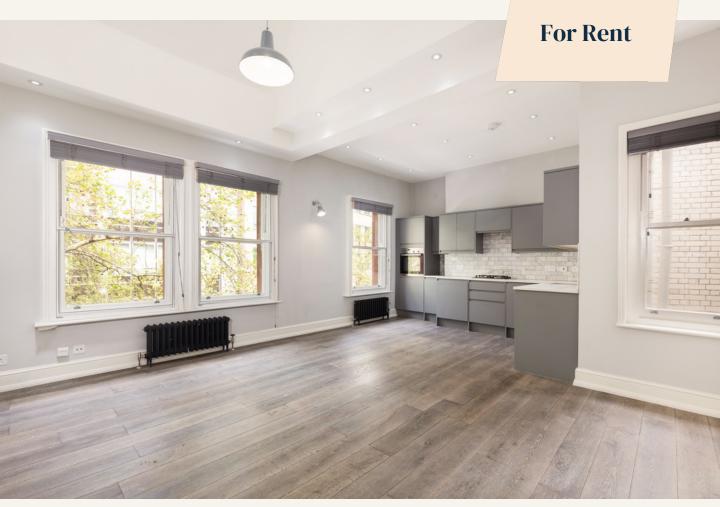

# **People Make Places**

Shaftesbury Avenue, Covent Garden WC2

3 bedrooms | 1,184 sq ft

This two bedroom, one study duplex apartment is located on the third and fourth floor of a period building on Shaftesbury Avenue. There are two shower-rooms including one ensuite for the master bedroom. Upstairs, there is access to the small roof terrace and further bedroom and study. The good-size reception room is an open plan to the fully fitted kitchen.

#### Overview

Bright and modern with access to a small roof terrace, the two smaller bedrooms have eaves ceilings with good storage space, feature fireplaces and a stunning spiral staircase. Wooden floors throughout.