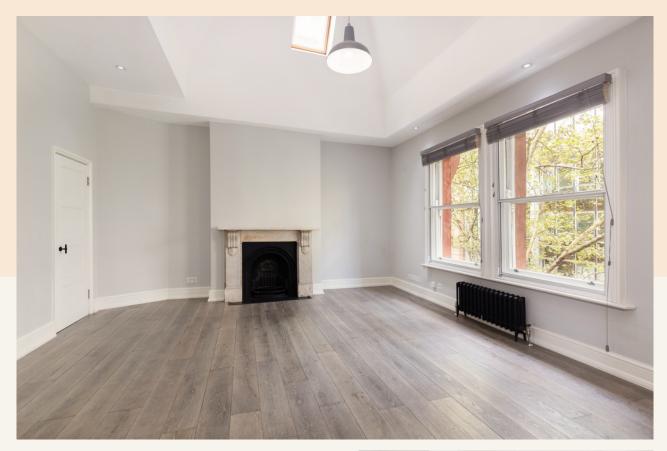

#### Overview

Bright and modern with access to a small roof terrace, the two smaller bedrooms have eaves ceilings with good storage space, feature fireplaces and a stunning spiral staircase. Wooden floors throughout.