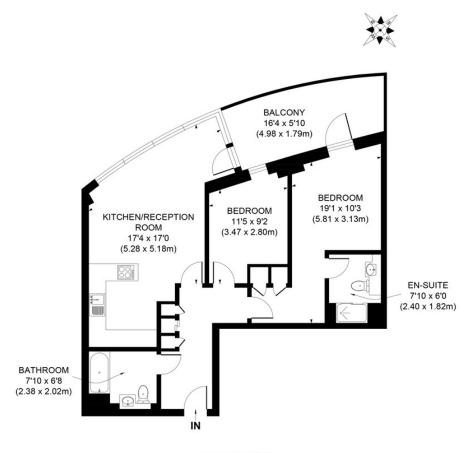

## **PROPERTY SUMMARY**

An immaculate, stylish two-bedroom apartment in The Pinnacle, part of the award winning Battersea Reach riverside development. Comprising two double bedrooms, two bathrooms, open plan kitchen/reception room and private terrace plus parking for one car.

NINTH FLOOR