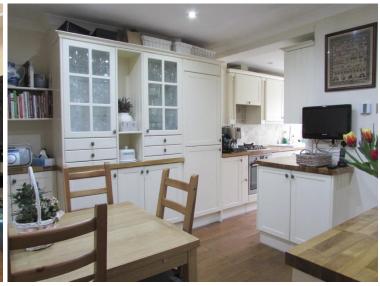

## **ENTRANCE PORCH**

**LIVING ROOM** 11' 5" x 10' 4" (3.48m x 3.15m)

**KITCHEN/BREAKFAST ROOM** 19' x 11' 5" (5.79m x 3.48m)

**SHOWER ROOM** 9' 5" x 5' 8" (2.87m x 1.73m)

**LANDING** 

**BEDROOM 1** 11' 5" x 10' 4" (3.48m x 3.15m)