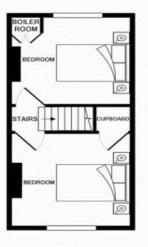

1ST FLOOR APPROX. FLOOR AREA 254 SQ.FT. (23.6 SQ.M.)

GROUND FLOOR APPROX. FLOOR AREA 382 SQ.FT. (35.5 SQ.M.)

TOTAL APPROX. FLOOR AREA 636 SQ.FT. (59.1 SQ.M.)

Whitst every aftering than been made to ensure the accuracy of the floor plan contained here, measurements of doors, wesdows, rooms and any other deven are approximate and no responsibility is taken for any error, or the second of the secon

## **ENTRANCE PORCH**

**LIVING ROOM** 11' 5" x 10' 4" (3.48m x 3.15m)

**KITCHEN/BREAKFAST ROOM** 19' x 11' 5" (5.79m x 3.48m)

**SHOWER ROOM** 9' 5" x 5' 8" (2.87m x 1.73m)

**LANDING** 

**BEDROOM 1** 11' 5" x 10' 4" (3.48m x 3.15m)

**BEDROOM 2** 11' 5" x 9' 9" (3.48m x 2.97m)

**GARDEN** 80' (24.38m)

IMP ORTANT NOTE: Paul Graham have not tested any services, heating system, appliances, fixtures or fittings. References to the tenure of a property are based on information supplied by the seller as Paul Graham have not had sight of the title documents. Neither has Paul Graham checked any existing or necessary planning consents, building regul ations or rights of way. Prospective purchasers are advised to obtain verification from their solicitor or surveyor. PLEASE NOTE: All measurements are approximate and represent the maximum dimensions of any room (into bays and alcoves) and a margin of error should be allowed.