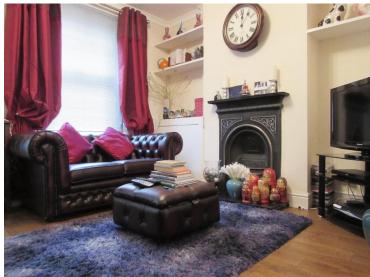

## **ENTRANCE PORCH**

**LIVING ROOM** 11' 5" x 10' 4" (3.48m x 3.15m)

**KITCHEN/BREAKFAST ROOM** 19' x 11' 5" (5.79m x 3.48m)

**SHOWER ROOM** 9' 5" x 5' 8" (2.87m x 1.73m)

**LANDING** 

**BEDROOM 1** 11' 5" x 10' 4" (3.48m x 3.15m)