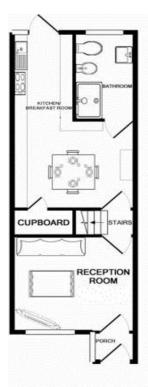

1ST FLOOR APPROX. FLOOR AREA 254 SQ.FT. (23.6 SQ.M.)

GROUND FLOOR APPROX. FLOOR AREA 382 SQ.FT. (35.5 SQ.M.)

TOTAL APPROX. FLOOR AREA 636 SQ.FT. (59.1 SQ.M.)

Whitst every aftering than been made to ensure the accuracy of the floor plan contained here, measurements of doors, wesdows, rooms and any other deven are approximate and no responsibility is taken for any error, or the second of the secon

## **ENTRANCE PORCH**

**LIVING ROOM** 11' 5" x 10' 4" (3.48m x 3.15m)

**KITCHEN/BREAKFAST ROOM** 19' x 11' 5" (5.79m x 3.48m)

**SHOWER ROOM** 9' 5" x 5' 8" (2.87m x 1.73m)

**LANDING** 

**BEDROOM 1** 11' 5" x 10' 4" (3.48m x 3.15m)

**BEDROOM 2** 11' 5" x 9' 9" (3.48m x 2.97m)

**GARDEN** 80' (24.38m)

IMP ORTANT NOTE: Paul Graham have not tested any services, heating system, appliances, fixtures or fittings. References to the tenure of a property are based on information supplied by the seller as Paul Graham have not had sight of the title documents. Neither has Paul Graham checked any existing or necessary planning consents, building regul ations or rights of way. Prospective purchasers are advised to obtain verification from their solicitor or surveyor. PLEASE NOTE: All measurements are approximate and represent the maximum dimensions of any room (into bays and alcoves) and a margin of error should be allowed.