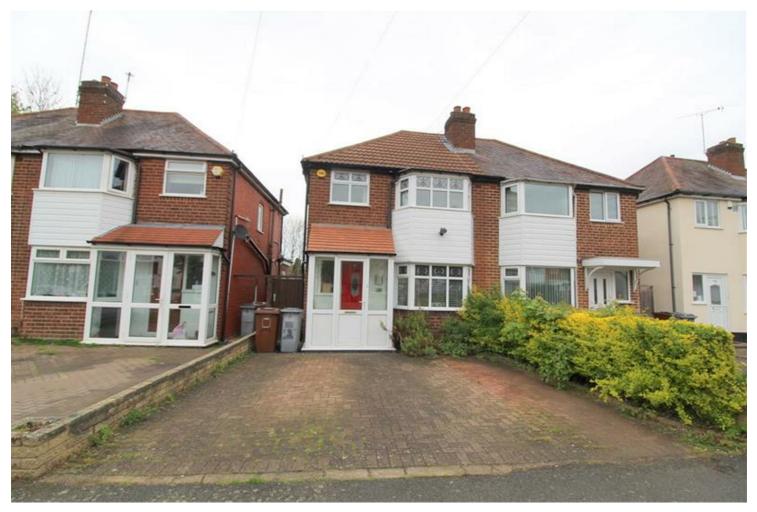

## 120 Newborough Road, Shirley, B90 2HF £860 Per month

Melvyn Danes are delighted to present this beautifully modernised and refurbished traditional semi-detached. Porch, hall, large open plan through living room with kitchen area, 3 beds, bathroom. Gas central heating. Double-glazing. Large modern rear store. Off road parking. Nice rear garden. Unfurnished. Available mid-June. MINIMUM 12 MONTH LET. No smokers. No housing benefit. No pets. EPC Rating: D