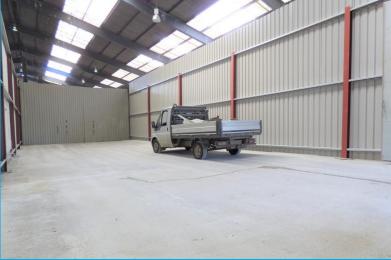

## PROPERTY DESCRIPTION

Ground floor single storey storage unit / warehouse measuring 2,410 sq ft.

There is a communal concrete yard to the front with a vehicular roller shutter door at the entrance.