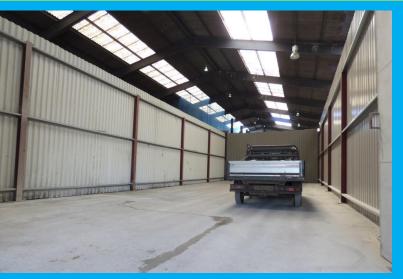

## PROPERTY DESCRIPTION

Ground floor single storey storage unit / warehouse measuring 2,410 sq ft.

There is a communal concrete yard to the front with a vehicular roller shutter door at the entrance.