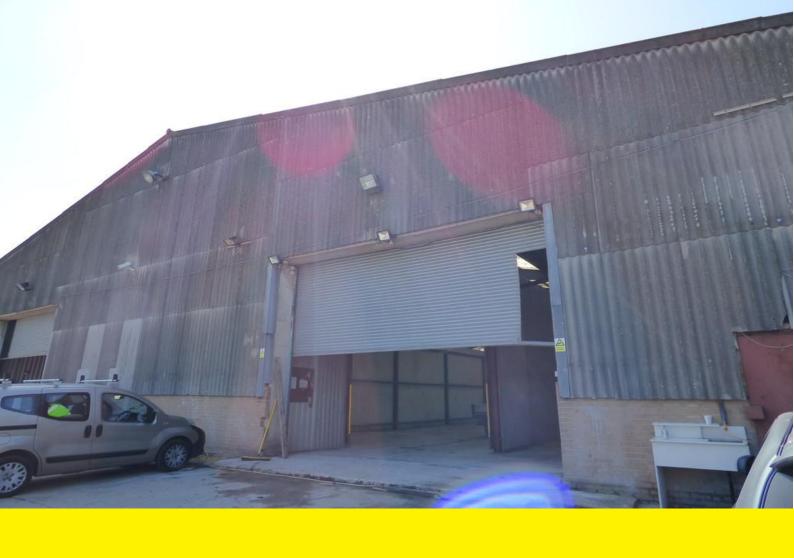

## PROPERTY DESCRIPTION

Ground floor single storey storage unit / warehouse measuring 2,410 sq ft.

There is a communal concrete yard to the front with a vehicular roller shutter door at the entrance.