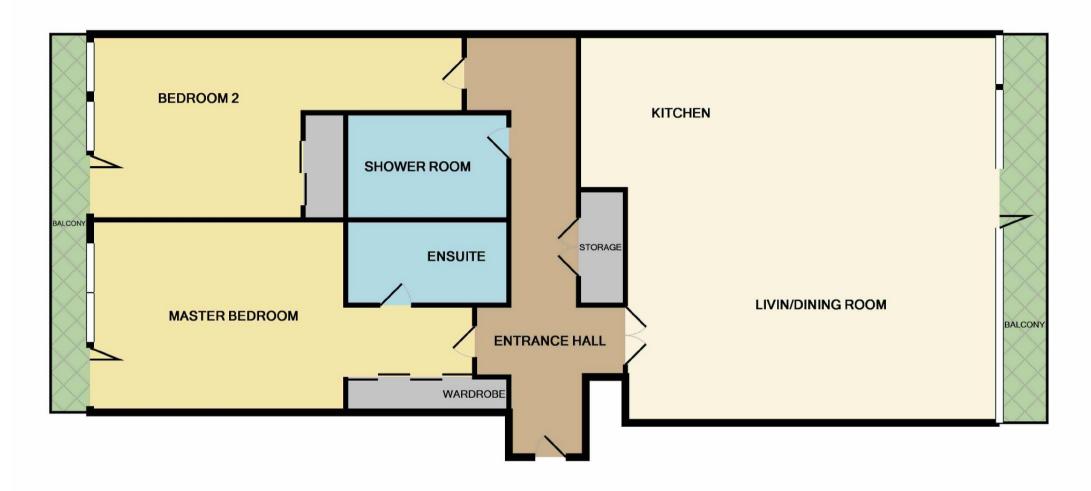

## The Property

With 1474 sq ft of living space, this eighth floor apartment within Manchester's most prestigious development, is perfect for those individuals wanting the ultimate in city centre living. The apartment benefits from a dual aspect position with views over Spinningfields from both bedrooms and views over the River Irwell from the spacious open plan living/dining area. The apartment boasts balconies on both aspects of the apartment which can be accessed by bi-fold concertina windows. Accommodation comprises of spacious entrance hallway with ample storage, double doors leading to an extensive open plan living room with modern fully fitted kitchen off boasting a range of integrated appliances. Both bedrooms are generous size doubles both with built in

wardrobes and the master benefiting from an en suite shower room. There is an additional shower room off the hallway and there is comfort cooling in the living room and master bedroom. Externally the property comes with an allocated underground allocated parking space and the development has