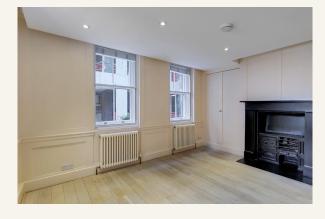

# **People Make Places**

Newburgh Street, Soho W1

Studio | 356 sq ft

Situated on the first floor of an attractive period building, this studio apartment, with wood floors throughout has charming period features such as a feature fireplace and has fantastic light from the dual aspect windows (with secondary glazing). The modern kitchen is tucked away and there is modern shower room to the rear.

#### What you need to know

- Studio apartment
- Modern shower room
- Open plan kitchen
- First floor
- Secondary glazing
- Unfurnished
- Wood floors
- High quality finishes
- Available early June
- Close to Oxford Circus & Piccadilly tube