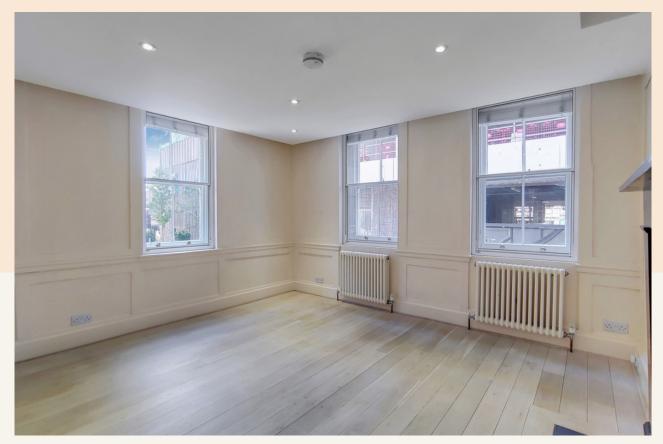

# **People Make Places**

Newburgh Street, Soho W1

Studio | 356 sq ft

Situated on the first floor of an attractive period building, this studio apartment, with wood floors throughout has charming period features such as a feature fireplace and has fantastic light from the dual aspect windows (with secondary glazing). The modern kitchen is tucked away and there is modern shower room to the rear.

#### What you need to know

- Studio apartment
- Modern shower room
- Open plan kitchen
- First floor
- Secondary glazing
- Unfurnished
- Wood floors
- High quality finishes
- Available early June
- Close to Oxford Circus & Piccadilly tube