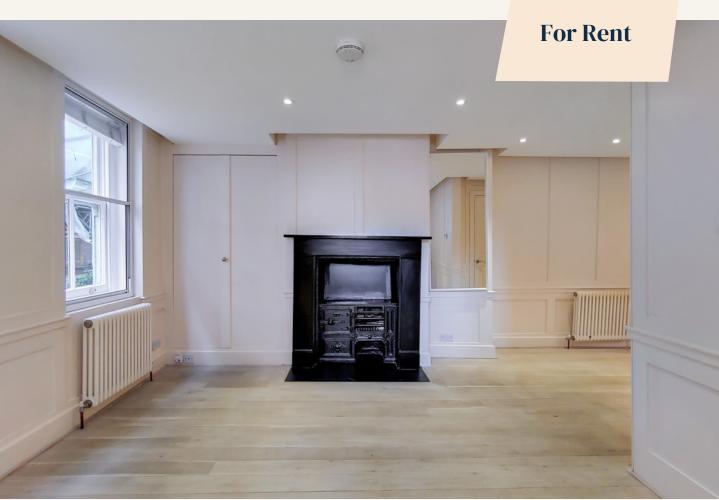

# **People Make Places**

Newburgh Street, Soho W1

Studio | 356 sq ft

Situated on the first floor of an attractive period building, this studio apartment, with wood floors throughout has charming period features such as a feature fireplace and has fantastic light from the dual aspect windows (with secondary glazing). The modern kitchen is tucked away and there is modern shower room to the rear.

#### What you need to know

- Studio apartment
- Modern shower room
- Open plan kitchen
- First floor
- Secondary glazing
- Unfurnished
- Wood floors
- High quality finishes
- Available early June
- Close to Oxford Circus & Piccadilly tube