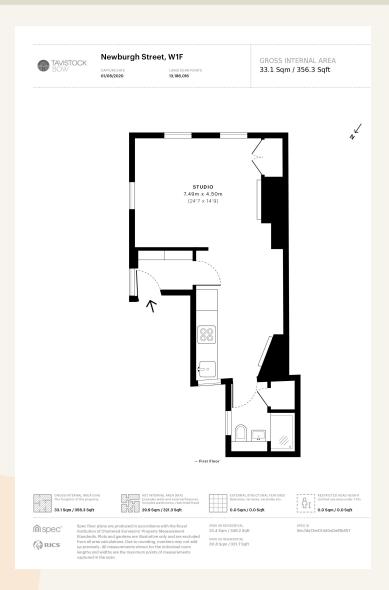

# **People Make Places**

Newburgh Street, Soho W1

Studio | 356 sq ft

Situated on the first floor of an attractive period building, this studio apartment, with wood floors throughout has charming period features such as a feature fireplace and has fantastic light from the dual aspect windows (with secondary glazing). The modern kitchen is tucked away and there is modern shower room to the rear.

#### What you need to know

- Studio apartment
- Modern shower room
- Open plan kitchen
- First floor
- Secondary glazing
- Unfurnished
- Wood floors
- High quality finishes
- Available early June
- Close to Oxford Circus & Piccadilly tube