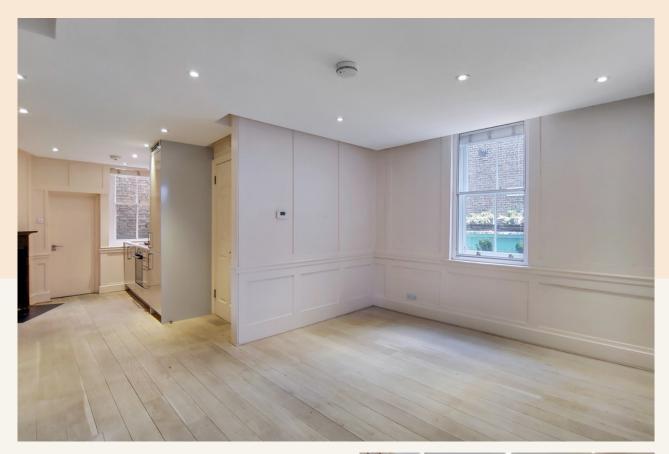

# **People Make Places**

Newburgh Street, Soho W1

Studio | 356 sq ft

Situated on the first floor of an attractive period building, this studio apartment, with wood floors throughout has charming period features such as a feature fireplace and has fantastic light from the dual aspect windows (with secondary glazing). The modern kitchen is tucked away and there is modern shower room to the rear.

#### What you need to know

- Studio apartment
- Modern shower room
- Open plan kitchen
- First floor
- Secondary glazing
- Unfurnished
- Wood floors
- High quality finishes
- Available early June
- Close to Oxford Circus & Piccadilly tube