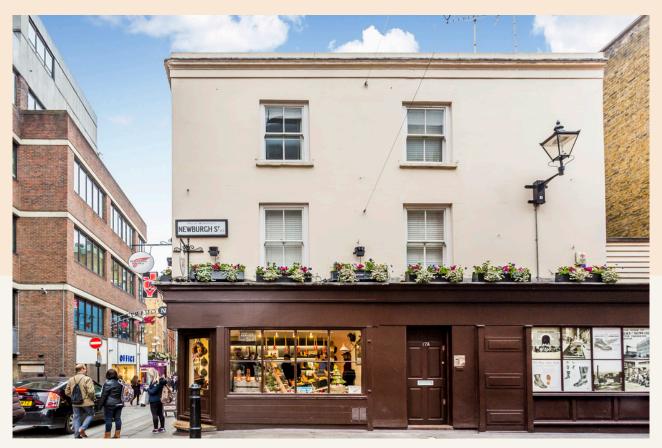

# **People Make Places**

Newburgh Street, Soho W1

Studio | 356 sq ft

Situated on the first floor of an attractive period building, this studio apartment, with wood floors throughout has charming period features such as a feature fireplace and has fantastic light from the dual aspect windows (with secondary glazing). The modern kitchen is tucked away and there is modern shower room to the rear.

The flat is located in the heart of Carnaby, with world class eateries including the many culinary delights of Kingly Court, a wonderful three-story al fresco food court that's a haven for both local residents and hungry shoppers.