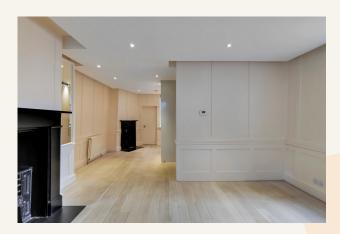

# **People Make Places**

Newburgh Street, Soho W1

Studio | 356 sq ft

Situated on the first floor of an attractive period building, this studio apartment, with wood floors throughout has charming period features such as a feature fireplace and has fantastic light from the dual aspect windows (with secondary glazing). The modern kitchen is tucked away and there is modern shower room to the rear.

#### What you need to know

- Studio apartment
- Modern shower room
- Open plan kitchen
- First floor
- Secondary glazing
- Unfurnished
- Wood floors
- High quality finishes
- Available early June
- Close to Oxford Circus & Piccadilly tube