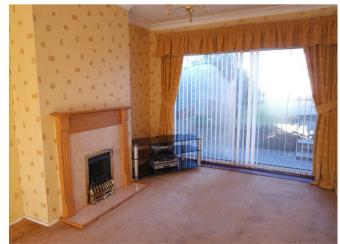

### Through Lounge 27'9 x 9'7

Gas fire and surround, double glazed bay window to front, double glazed patio door to rear and radiator