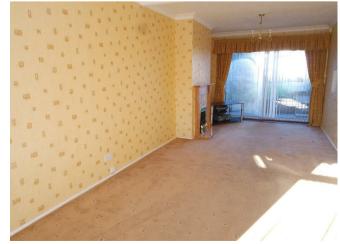

### Through Lounge 27'9 x 9'7

Gas fire and surround, double glazed bay window to front, double glazed patio door to rear and radiator