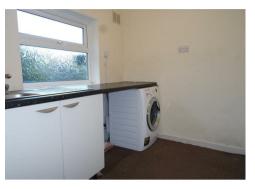

### Utility Room 8 x 6'1

base units with roll top work surfaces over, inset stainless steel sink with mixer tap and double glazed window to side