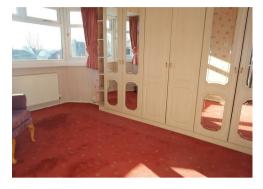

### Bedroom One 14'5 x 9'7

Double glazed window to front and radiator

### Bedroom Two 13'2 x 9'8

Double glazed window to rear and radiator

### Bedroom Three 11'4 x 5'7

Double glazed window to rear, radiator and wall mounted boiler