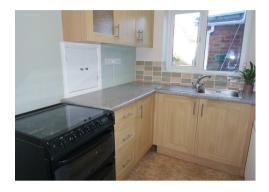

### Kitchen

A range of wall, drawer and base units with roll top work surfaces over, inset stainless steel sink with mixer tap, tiled splash backs, space for domestic appliances, serving hatch, storage cupboard, radiator, double glazed window to rear and door to