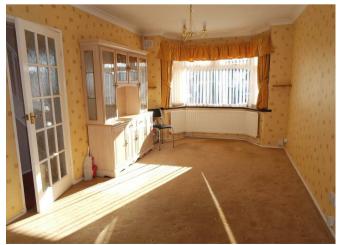

### Through Lounge 27'9 x 9'7

Gas fire and surround, double glazed bay window to front, double glazed patio door to rear and radiator