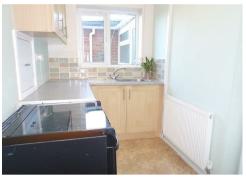

### Utility Room 8 x 6'1

base units with roll top work surfaces over, inset stainless steel sink with mixer tap and double glazed window to side