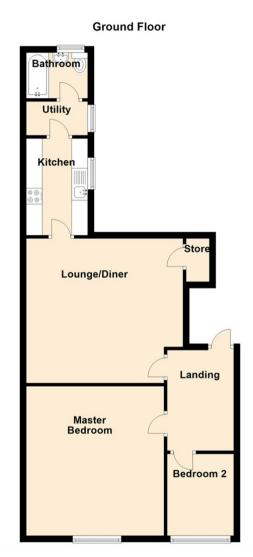

Lounge/Diner 14'9" x 16'0" (4.52 x 4.90) Kitchen 9'10" x 6'3" (3.02 x 1.92) Utility Room 3'5" x 6'3" (1.05 x 1.92) Master Bedroom 15'3" x 14'1" (4.67 x 4.30) Bedroom Two 8'4" x 6'9" (2.55 x 2.08)

| Gosforth                   | 0191 236 2070 |
|----------------------------|---------------|
| Newcastle                  | 0191 284 4050 |
| Forest Hall                | 0191 605 3134 |
| High Heaton                | 0191 270 1122 |
| Low Fell                   | 0191 487 0800 |
| Tynemouth                  | 0191 257 2000 |
| Whitley Bay                | 0191 251 3000 |
| Property Management Centre | 0191 236 2680 |