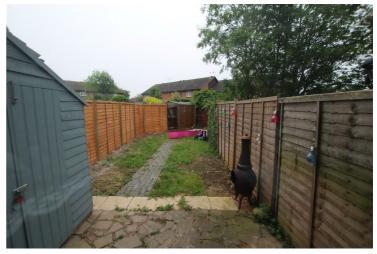

## Rear

A good size garden, approximately 40ft long, enclosed by fencing, with patio and lawn. Access gate at the far end leading to allocated parking in a nearby bay.