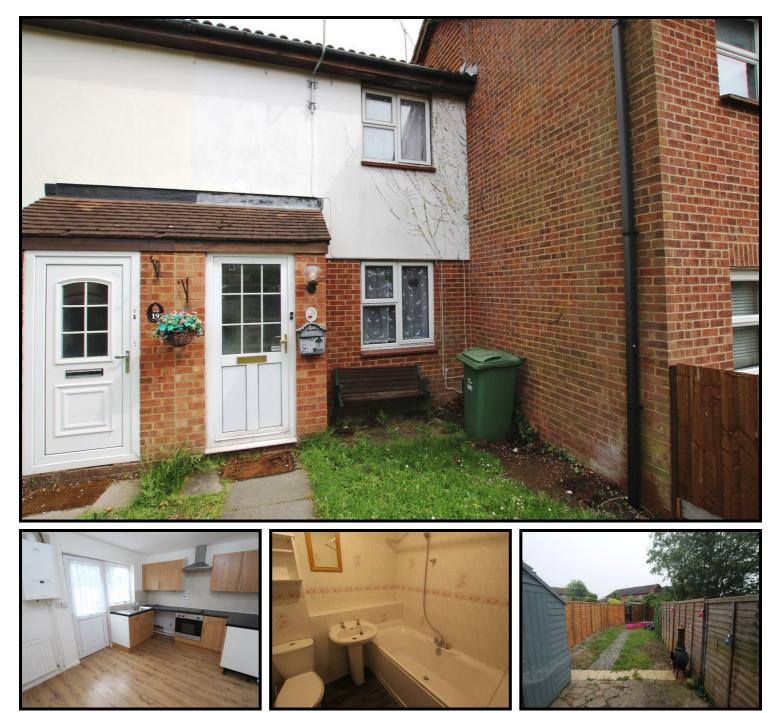

# £850 Per month

UNFURNISHED – AVAILABLE IMMEDIATELY

A THREE BEDROOM MID-TERRACE HOME WITH GAS CENTRAL HEATING AND OFF-STREET ALLOCATED PARKING IN NEARBY BAY. THE PROPERTY IS SITUATED IN A SMALL PRIVATE CUL DE SAC, WITHIN EASY REACH OF A RANGE OF LOCAL AMENITIES AND TRANSPORT LINKS. EPC RATING 'C'

# 21 Gainsborough Drive, Houghton Regis, Bedfordshire, LU5 5SX

## ENTRANCE

Half glazed UPVC Georgian style entrance door into the lobby.

## LOBBY

Tiled floor. Hanging space for coats. Georgian style fully glazed door through to the lounge.

## LOUNGE

## 15'4 x 12'4 (4.67m x 3.76m)

Front aspect UPVC window. Radiator. Stairs up to the first floor. Door to the kitchen/breakfast room.

## **KITCHEN / BREAKFAST ROOM**

12'4 x 9'4 (3.76m x 2.84m)

Rear aspect fully glazed door and window. Fitted with base and wall units with roll top worktop. Recess and plumbing for washing machine. Space for dining table and chairs. Radiator. Wall mounted gas boiler.

## OUTSIDE

### Front

An area of lawn with flower borders, and path to the front door.

## Rear

A good size garden, approximately 40ft long, enclosed by fencing, with patio and lawn. Access gate at the far end leading to allocated parking in a nearby bay.