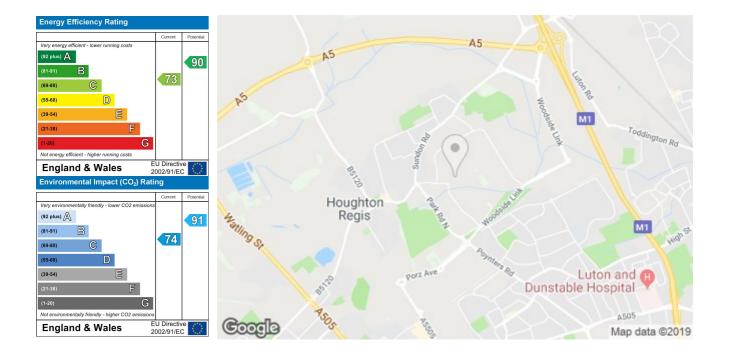

# £850 Per month

UNFURNISHED – AVAILABLE IMMEDIATELY

A THREE BEDROOM MID-TERRACE HOME WITH GAS CENTRAL HEATING AND OFF-STREET ALLOCATED PARKING IN NEARBY BAY. THE PROPERTY IS SITUATED IN A SMALL PRIVATE CUL DE SAC, WITHIN EASY REACH OF A RANGE OF LOCAL AMENITIES AND TRANSPORT LINKS. EPC RATING 'C'