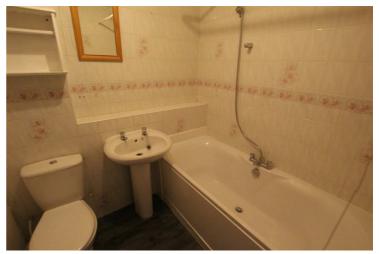

e first floor. Door to the kitchen/breakfast room.

## **KITCHEN / BREAKFAST ROOM**

12'4 x 9'4 (3.76m x 2.84m)



Rear aspect fully glazed door and window. Fitted with base and wall units with roll top worktop. Recess and plumbing for washing machine. Space for dining table and chairs. Radiator. Wall mounted gas boiler.

## **FIRST FLOOR**

### LANDING

Doors to three bedrooms and the bathroom. Flip-down loft access hatch.

## **BEDROOM ONE**

#### 11'10 into doorway x 10'1 (3.61m into doorway x 3.07m)

Front aspect UPVC window. Radiator. Fitted wardrobes providing hanging and storage space. Door to the airing cupboard.

### **BEDROOM TWO**

9'6 x 6'5 (2.90m x 1.96m) Rear aspect window. Radiator.

### **BEDROOM THREE**

6'9 x 6'1 (2.06m x 1.85m) Rear aspect window. Radiator.

# BATHROOM



Bathroom suite with full height tiling to three walls. Radiator

## OUTSIDE

### Front

An area of lawn with flower borders, and path to the front door.

## Rear



A good size garden, approximately 40ft long, enclosed by fencing, with patio and lawn. Access gate at the far end leading to allocated parking in a nearby bay.

## NOTE:

\*New carpets will be fitted throughout the property\*



## **ZEBRA PROPERTIES**

9 Bedford Square, Houghton Regis, Dunstable LU5 5ES Tel: 01582 866344 info@zebra-properties.co.uk www.zebra-properties.co.uk