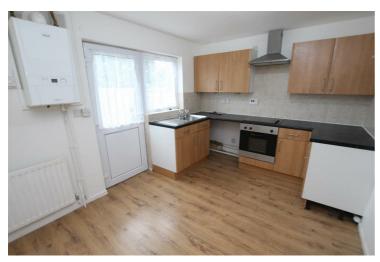

## **KITCHEN / BREAKFAST ROOM**

12'4 x 9'4 (3.76m x 2.84m)

Rear aspect fully glazed door and window. Fitted with base and wall units with roll top worktop. Recess and plumbing for washing machine. Space for dining table and chairs. Radiator. Wall mounted gas boiler.