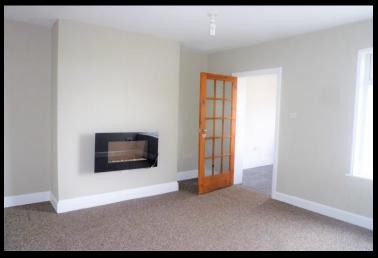

# LOUNGE

12' 11" x 12' 2" (3.94m x 3.71m) UPVC double glazed window to the rear elevation with pleasant outlook, central heating radiator, carpet flooring, electric fire, access to kitchen.