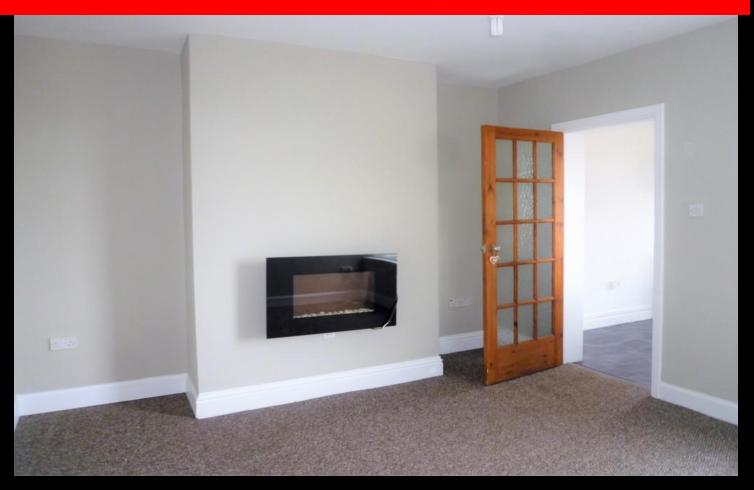

# LOUNGE

12' 11" x 12' 2" (3.94m x 3.71m) UPVC double glazed window to the rear elevation with pleasant outlook, central heating radiator, carpet flooring, electric fire, access to kitchen.