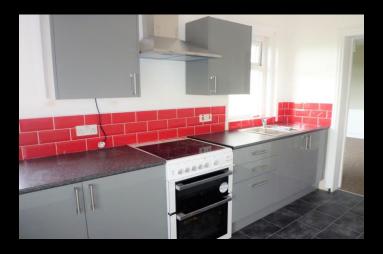

### **KITCHEN**

2.36m(7'9") x 2.24m(7'4") UPVC double glazed windows to the side elevation, grey gloss wall and floor units with roll top worksurfaces, stainless steel sink unit with mixer tap, wall mounted central heating boiler, electric oven, extractor hood, red brick effect splash backs, tiled effect vinyl flooring, UPVC double glazed door to the rear yard, central heating radiator.