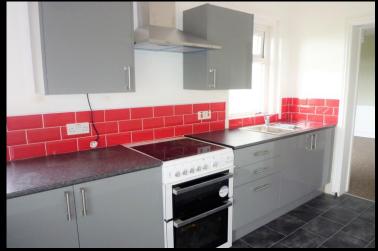

### **KITCHEN**

2.36m(7'9") x 2.24m(7'4") UPVC double glazed windows to the side elevation, grey gloss wall and floor units with roll top worksurfaces, stainless steel sink unit with mixer tap, wall mounted central heating boiler, electric oven, extractor hood, red brick effect splash backs, tiled effect vinyl flooring, UPVC double glazed door to the rear yard, central heating radiator.