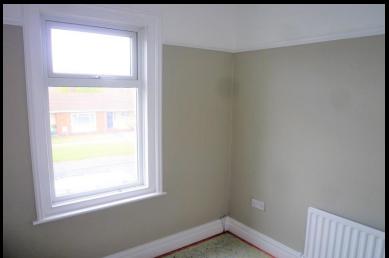

#### **BEDROOM 2**

8' 1" x 7' 9" (2.46m x 2.36m) UPVC double glazed window to the front elevation, central heating radiator.