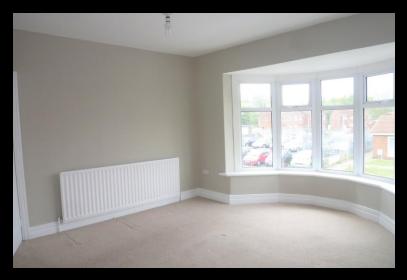

# LOUNGE

12' 11" x 12' 2" (3.94m x 3.71m) UPVC double glazed window to the rear elevation with pleasant outlook, central heating radiator, carpet flooring, electric fire, access to kitchen.

### BEDROOM 1

14'  $8'' \times 13'$  0" (4.47m  $\times 3.96$ m) UPVC double glazed bay window to the front elevation, central heating radiator, carpeted flooring.