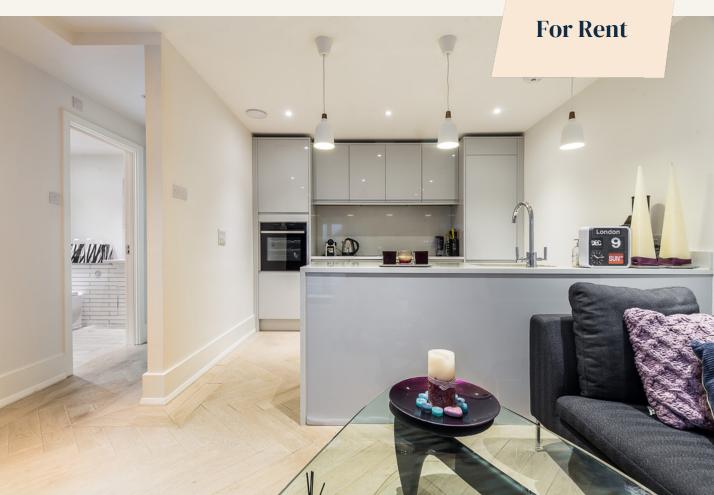

## Earlham Street, Covent Garden WC2

1 bedroom | 560 sq ft

£685 pw

**f** 

Situated on the first floor, this contemporary, one bedroom apartment has been recently refurbished and features a modern open plan kitchen, beautiful herringbone wood floors throughout and a terrace accessed from both the bedroom and reception room. Fantastic Seven Dials location with all the delights the area has to offer.

#### What you need to know

- One bedroom
- Shower room
- First floor (walk up)
- Recently refurbished
- Terrace

f

- Unfurnished
- Wood floors
- Open plan kitchen
- Available mid-April
- Close to Covent Garden and Leicester Square tube stations

#### Overview

The fantastic terrace is accessed from both the bedroom and reception room.

One of our faves, Rosa's Thai is close by, alongside many other restaurants and boutique shops within Seven Dials.