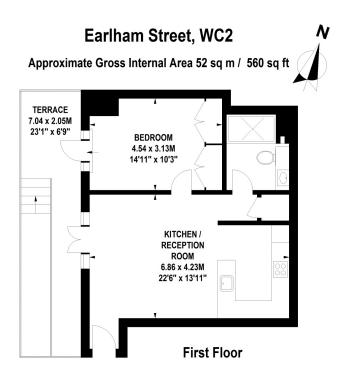

Floor Plan produced forTavistock Bow by Mays Floorplans © . Tel 020 3397 4594 Illustration for identification purposes only, not to scale All measurements are maximum, and include wardrobes and window bays where applicable