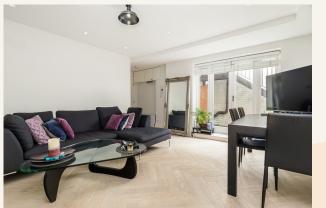

## Earlham Street, Covent Garden WC2

1 bedroom | 560 sq ft

£685 pw

**f** 

Situated on the first floor, this contemporary, one bedroom apartment has been recently refurbished and features a modern open plan kitchen, beautiful herringbone wood floors throughout and a terrace accessed from both the bedroom and reception room. Fantastic Seven Dials location with all the delights the area has to offer.

#### What you need to know

- One bedroom
- Shower room
- First floor (walk up)
- Recently refurbished
- Terrace

f

- Unfurnished
- Wood floors
- Open plan kitchen
- Available mid-April
- Close to Covent Garden and Leicester Square tube stations