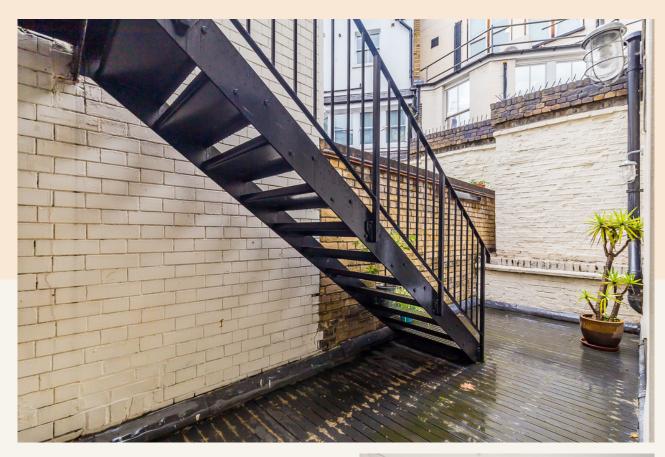

#### What you need to know

- One bedroom
- Shower room
- First floor (walk up)
- Recently refurbished
- Terrace

f

- Unfurnished
- Wood floors
- Open plan kitchen
- Available mid-April
- Close to Covent Garden and Leicester Square tube stations

#### Overview

The fantastic terrace is accessed from both the bedroom and reception room.

One of our faves, Rosa's Thai is close by, alongside many other restaurants and boutique shops within Seven Dials.