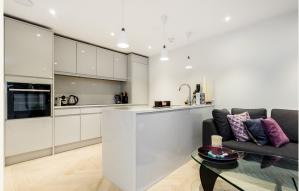

## Earlham Street, Covent Garden WC2

1 bedroom | 560 sq ft

£685 pw

**f** 

Situated on the first floor, this contemporary, one bedroom apartment has been recently refurbished and features a modern open plan kitchen, beautiful herringbone wood floors throughout and a terrace accessed from both the bedroom and reception room. Fantastic Seven Dials location with all the delights the area has to offer.

#### What you need to know

- One bedroom
- Shower room
- First floor (walk up)
- Recently refurbished
- Terrace

f

- Unfurnished
- Wood floors
- Open plan kitchen
- Available mid-April
- Close to Covent Garden and Leicester Square tube stations