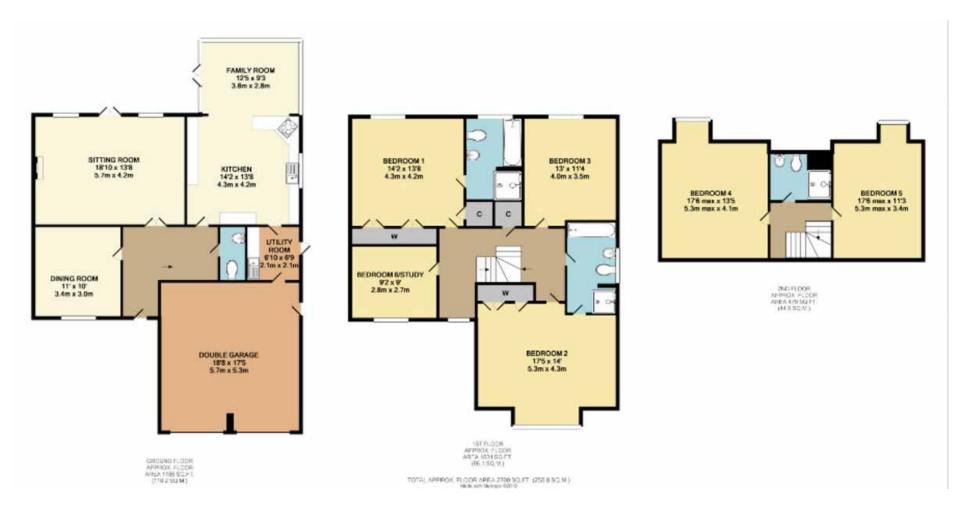

Accommodation is generous with a large reception hall, good size kitchen/dining room and six bedrooms. An excellent village location.

Entrance Hall

Cloakroom

Sitting Room

Dining Room

Study

Kitchen-Breakfast Room

Utility Room

6 Bedrooms

2 Bath/Shower Rooms

Integral Double Garage

Driveway with off road parking

Attractive Front and Rear Gardens

Price £1.075 million

Holly Hill Drive is a small cul-de-sac in this quiet yet highly convenient location. Banstead Village is within walking distance with its excellent local shopping centre and Banstead Woods are also nearby. The larger centres of Sutton, Epsom, Reigate and Croydon are within easy reach by car and the A217 provides fast access to the M25 at Junction 8 (Reigate Hill).

Set within this stunning cul-de-sac moments from Banstead High Street is this handsome six bedroom detached family home. Built by Charles Church in 2004 and arranged over three floors, this property offers excellent family accommodation throughout with ample space for any family looking for a quiet and private location, close to the village.

Six Bedrooms | Detached Family Home | Close To The Village | Arranged Over Three Floors | Large Kitchen/Dining Room | En-Suite Bathroom To Principal Bedroom | Integral Garage | Off Street Parking For Number of Cars | Utility Room | Quiet Location