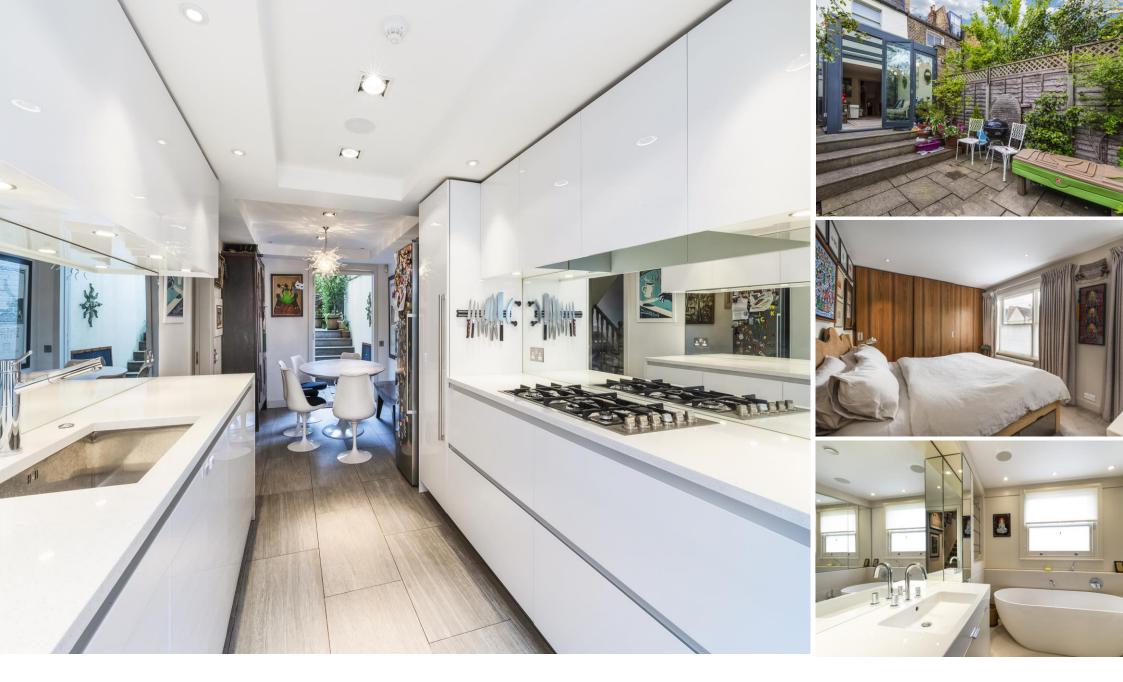

## **MARTIN&CO**

- 4 Bedroom Family House with Study
- Approx. 1,600 sq. ft.
- Unfurnished
- 2 Reception Room
- Separate Kitchen
- Integrated Kitchen Appliances
- Private Garden
- Patio
- Large Storage
- Managed by Martin & Co.

Spacious four bedroom family house arranged over four floors offering excellent living space in Fulham SW6. This property is approx. 1,590 sq. ft. boasts two reception rooms, and the addition of a study. The property is complete with a private garden and patio. Close to local transport links, amenities and schools.