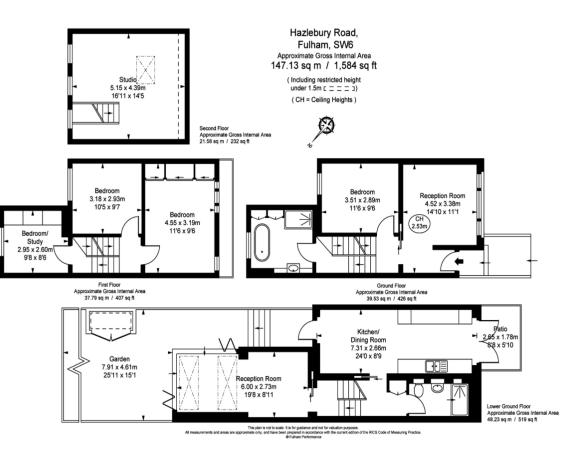

Hazlebury Road, Fulham SW6

## **MARTIN&CO**

- 4 Bedroom Family House with Study
- Approx. 1,600 sq. ft.
- Unfurnished
- 2 Reception Room
- Separate Kitchen
- Integrated Kitchen Appliances
- Private Garden
- Patio
- Large Storage
- Managed by Martin & Co.

Spacious four bedroom family house arranged over four floors offering excellent living space in Fulham SW6. This property is approx. 1,590 sq. ft. boasts two reception rooms, and the addition of a study. The property is complete with a private garden and patio. Close to local transport links, amenities and schools.