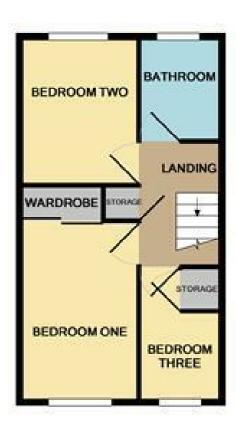

## **BELVOIR!**

**Entrance Porch** 

Lounge 14'1" x 14'9"

Dining Room 8'9" x 8'4"

Kitchen 10'7" x 5'8"

Landing

Bedroom One 8'9" x 12'6"

Bedroom Two 10'2" x 8'8"

Bedroom Three 7'7" x 5'10" (shortest)

**Bathroom** 

Garage

## **BELVOIR!**

1ST FLOOR