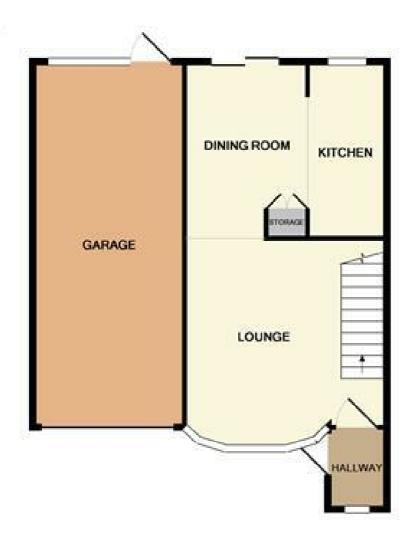

## **BELVOIR!**

**Entrance Porch** 

Lounge 14'1" x 14'9"

Dining Room 8'9" x 8'4"

Kitchen 10'7" x 5'8"

Landing

Bedroom One 8'9" x 12'6"

Bedroom Two 10'2" x 8'8"

Bedroom Three 7'7" x 5'10" (shortest)

**Bathroom** 

Garage

## GROUND FLOOR

Whilst every attempt has been made to ensure the accuracy of the floor plan contained here, measurements of doors, windows, rooms and any other items are approximate and no responsibility is taken for any error, ordination, or mis-statement. This plan is for illustrative purposes only and should be used as such by any prospective purchaser. The services, systems and appliances shown have not been tested and no guarantee as to their operability or efficiency can be given.