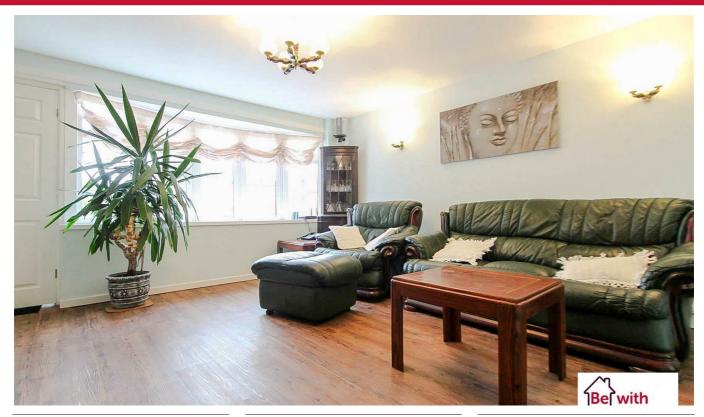

## **BELVOIR!**

**Entrance Porch** 

Lounge 14'1" x 14'9"

Dining Room 8'9" x 8'4"

Kitchen 10'7" x 5'8"

Landing

Bedroom One 8'9" x 12'6"

Bedroom Two 10'2" x 8'8"