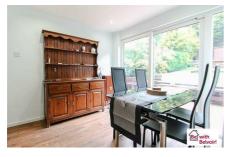

## **BELVOIR!**

**Entrance Porch** 

Lounge 14'1" x 14'9"

Dining Room 8'9" x 8'4"

Kitchen 10'7" x 5'8"

Landing

Bedroom One 8'9" x 12'6"

Bedroom Two 10'2" x 8'8"