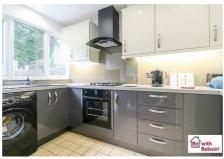

## **BELVOIR!**

**Entrance Porch** 

Lounge 14'1" x 14'9"

Dining Room 8'9" x 8'4"

Kitchen 10'7" x 5'8"

Landing

Bedroom One 8'9" x 12'6"

Bedroom Two 10'2" x 8'8"