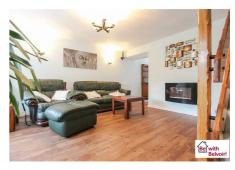

## **BELVOIR!**

**Entrance Porch** 

Lounge 14'1" x 14'9"

Dining Room 8'9" x 8'4"

Kitchen 10'7" x 5'8"

Landing

Bedroom One 8'9" x 12'6"

Bedroom Two 10'2" x 8'8"