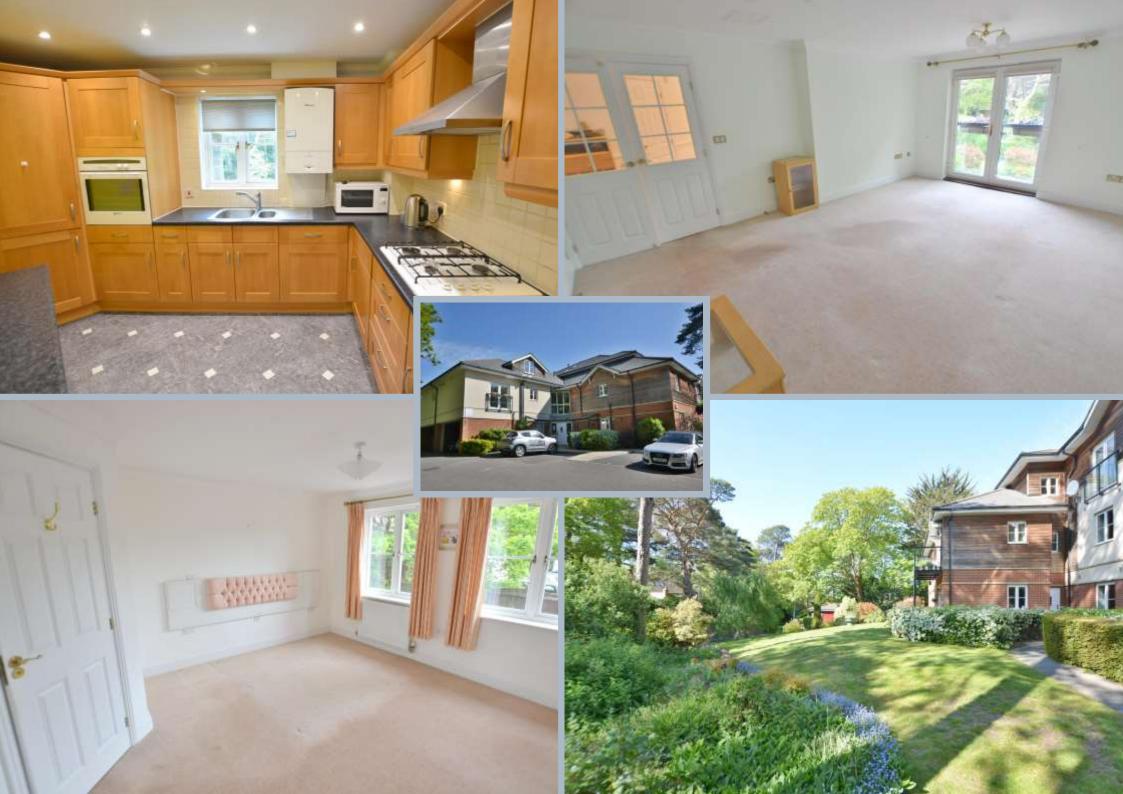

## St Aldhelms Place, 25 Lindsay Road, Branksome Park, Poole, Dorset, BH13 6BL Leasehold Price £240,000

A superb two double bedroom, two bathroom apartment on the first floor with a south facing Juliet balcony off the lounge. The apartment is set in beautifully kept the grounds within 500 metres of a Tesco superstore and only 100 metres of a new Lidl store and Branksome Train Station with direct links to London. St Aldhems Place is a well-appointed apartment block of just 16 apartments for the over 55's, constructed in an attractive style in 2005. It is serviced by a security entryphone system, passenger lift and communal parking areas.

- Purpose built first floor flat for the over 55's
- 2 double bedrooms both with built in wardrobes
- 2 bathrooms (1 en-suite shower room to master)
- 2 Juliet balconies
- Passenger lift
- Built in 2005 the block consists of 16 apartments
- Spread over 3 floors including ground floor
- Security entryphone system
- Water softener included and all carpets and blinds
- Plenty of storage, walk in airing cupboard with power and light & 2 further storage cupboards
- Undercroft parking
- Stunning communal gardens
- Well equipped kitchen with a breakfast bar including integrated fridge/freezer, integrated dishwasher and integrated washing machine
- Double glazing & gas central heating