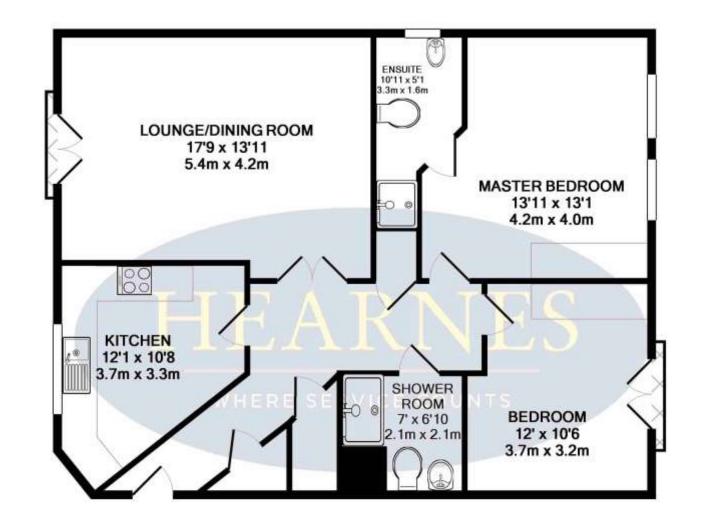

## TOTAL APPROX. FLOOR AREA 855 SQ.FT. (79.4 SQ.M.)

Whilst every attempt has been made to ensure the accuracy of the floor plan contained here, measurements of doors, windows, rooms and any other items are approximate and no responsibility is taken for any error, omission, or mis-statement. This plan is for illustrative purposes only and should be used as such by any prospective purchaser. The services, systems and appliances shown have not been tested and no guarantee as to their operability or efficiency can be given

Made with Metropix ©2019