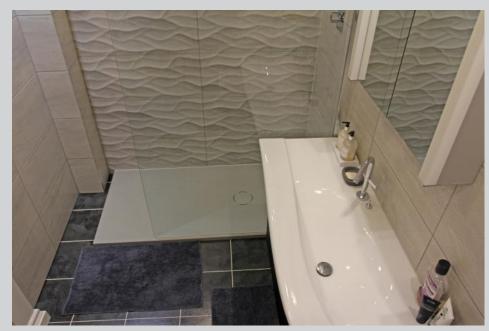

The kitchen boasts a good range of urban gloss fronted eye and base level units and drawers, ample preparation surfaces, one and a guarter bowl stainless steel sink and drainer unit with mixer tap over, a range of integrated Neff appliances, under unit lighting, tiled floor and a sash bay window to the front elevation. The spacious double bedroom has a sash bay window to the front. The accommodation is completed by the bathroom which has a three piece suite comprising a low flush WC, a contemporary wash hand basin with mixer tap and mirrored cupboard over, storage beneath, a large shower enclosure with drench shower head, inset ceiling spotlights, fully tiled walls and tiled floor.