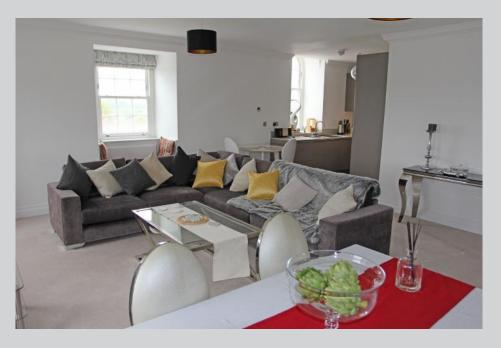

## ACCOMMODATION

The hall is entered via an elegant communal hallway with timber panelling and black and white tiled floor, housing the post boxes and stairs to all floors. The apartment is entered via a private entrance hall with alarm system and tiled flooring, providing two cupboards. The living/dining area is open-plan and enjoys three large sash bay windows providing an abundance of natural light.

The kitchen boasts a good range of urban gloss fronted eye and base level units and drawers, ample preparation surfaces, one and a guarter bowl stainless steel sink and drainer unit with mixer tap over, a range of integrated Neff appliances, under unit lighting, tiled floor and a sash bay window to the front elevation. The spacious double bedroom has a sash bay window to the front. The accommodation is completed by the bathroom which has a three piece suite comprising a low flush WC, a contemporary wash hand basin with mixer tap and mirrored cupboard over, storage beneath, a large shower enclosure with drench shower head, inset ceiling spotlights, fully tiled walls and tiled floor.