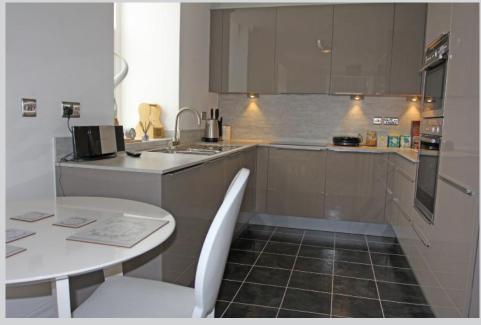

The kitchen boasts a good range of urban gloss fronted eye and base level units and drawers, ample preparation surfaces, one and a guarter bowl stainless steel sink and drainer unit with mixer tap over, a range of integrated Neff appliances, under unit lighting, tiled floor and a sash bay window to the front elevation. The spacious double bedroom has a sash bay window to the front. The accommodation is completed by the bathroom which has a three piece suite comprising a low flush WC, a contemporary wash hand basin with mixer tap and mirrored cupboard over, storage beneath, a large shower enclosure with drench shower head, inset ceiling spotlights, fully tiled walls and tiled floor.