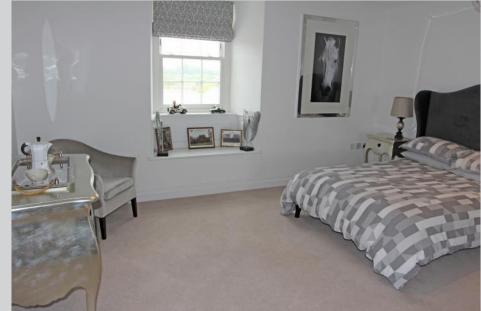

## ACCOMMODATION

The hall is entered via an elegant communal hallway with timber panelling and black and white tiled floor, housing the post boxes and stairs to all floors. The apartment is entered via a private entrance hall with alarm system and tiled flooring, providing two cupboards. The living/dining area is open-plan and enjoys three large sash bay windows providing an abundance of natural light.

The kitchen boasts a good range of urban gloss fronted eye and base level units and drawers, ample preparation surfaces, one and a guarter bowl stainless steel sink and drainer unit with mixer tap over, a range of integrated Neff appliances, under unit lighting, tiled floor and a sash bay window to the front elevation. The spacious double bedroom has a sash bay window to the front. The accommodation is completed by the bathroom which has a three piece suite comprising a low flush WC, a contemporary wash hand basin with mixer tap and mirrored cupboard over, storage beneath, a large shower enclosure with drench shower head, inset ceiling spotlights, fully tiled walls and tiled floor.