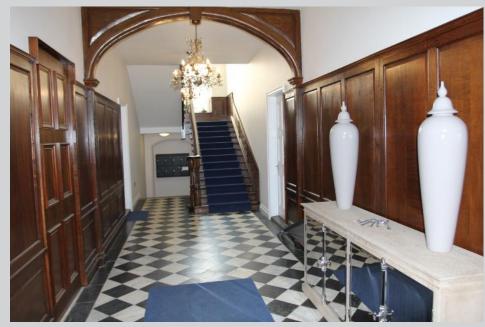

## ACCOMMODATION

The hall is entered via an elegant communal hallway with timber panelling and black and white tiled floor, housing the post boxes and stairs to all floors. The apartment is entered via a private entrance hall with alarm system and tiled flooring, providing two cupboards. The living/dining area is open-plan and enjoys three large sash bay windows providing an abundance of natural light.