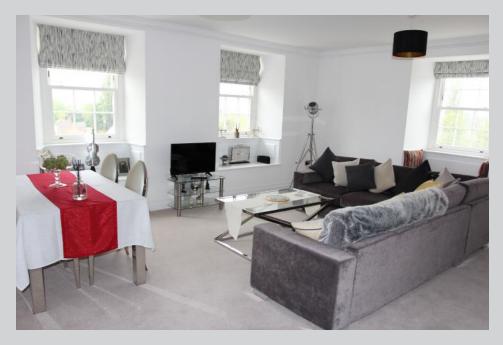

## ACCOMMODATION

The hall is entered via an elegant communal hallway with timber panelling and black and white tiled floor, housing the post boxes and stairs to all floors. The apartment is entered via a private entrance hall with alarm system and tiled flooring, providing two cupboards. The living/dining area is open-plan and enjoys three large sash bay windows providing an abundance of natural light.

The kitchen boasts a good range of urban gloss fronted eye and base level units and drawers, ample preparation surfaces, one and a guarter bowl stainless steel sink and drainer unit with mixer tap over, a range of integrated Neff appliances, under unit lighting, tiled floor and a sash bay window to the front elevation. The spacious double bedroom has a sash bay window to the front. The accommodation is completed by the bathroom which has a three piece suite comprising a low flush WC, a contemporary wash hand basin with mixer tap and mirrored cupboard over, storage beneath, a large shower enclosure with drench shower head, inset ceiling spotlights, fully tiled walls and tiled floor.