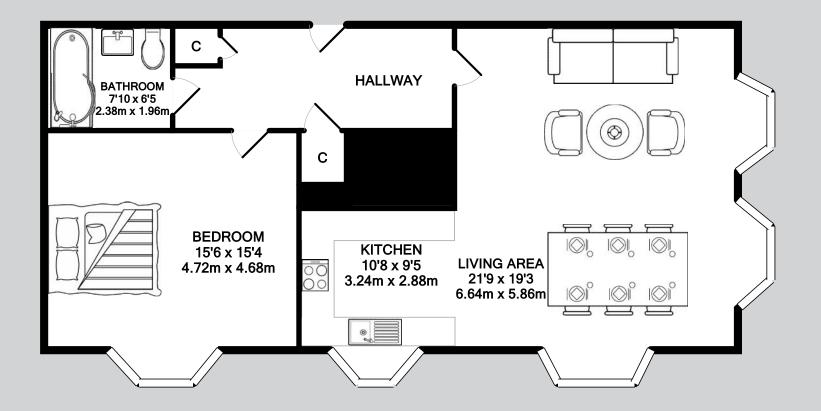

Total Approximate Gross Internal Floor Area = 775 SQ FT / 72 SQ M

Measurements are approximate. Not to scale. For illustrative purposes only.