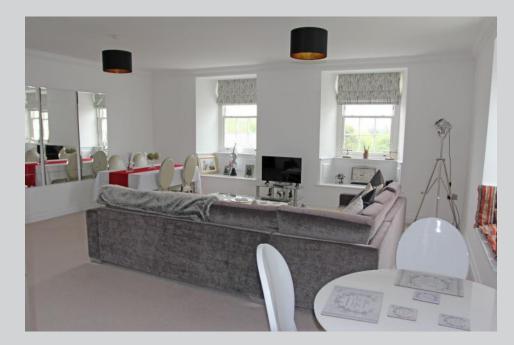

## ACCOMMODATION

The hall is entered via an elegant communal hallway with timber panelling and black and white tiled floor, housing the post boxes and stairs to all floors. The apartment is entered via a private entrance hall with alarm system and tiled flooring, providing two cupboards. The living/dining area is open-plan and enjoys three large sash bay windows providing an abundance of natural light.

The kitchen boasts a good range of urban gloss fronted eye and base level units and drawers, ample preparation surfaces, one and a guarter bowl stainless steel sink and drainer unit with mixer tap over, a range of integrated Neff appliances, under unit lighting, tiled floor and a sash bay window to the front elevation. The spacious double bedroom has a sash bay window to the front. The accommodation is completed by the bathroom which has a three piece suite comprising a low flush WC, a contemporary wash hand basin with mixer tap and mirrored cupboard over, storage beneath, a large shower enclosure with drench shower head, inset ceiling spotlights, fully tiled walls and tiled floor.