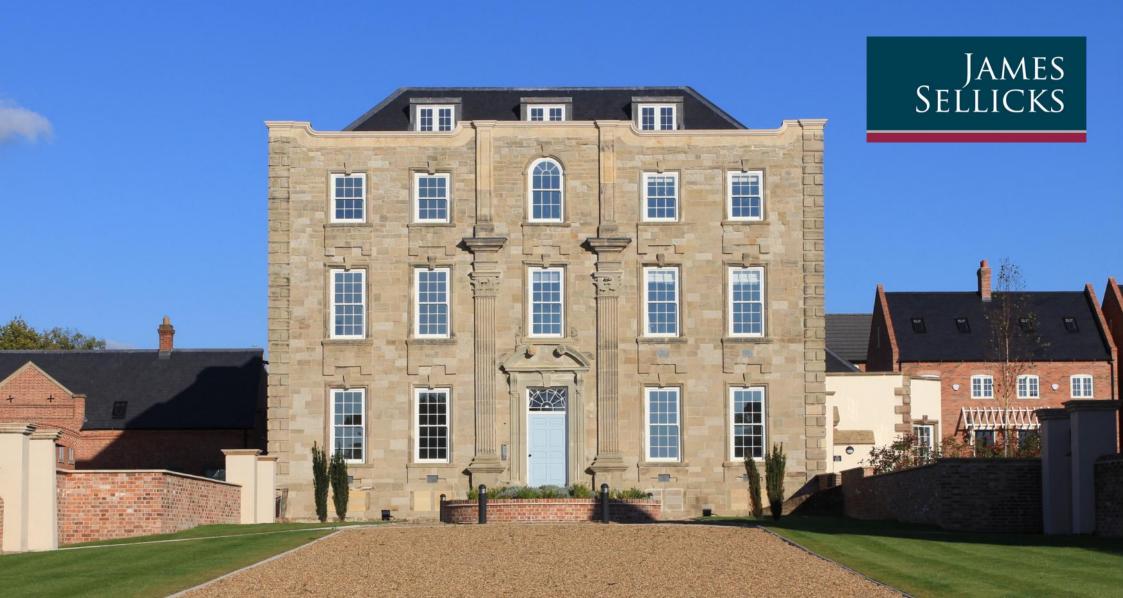

# **17 SCRAPTOFT HALL**

SCRAPTOFT, LEICESTERSHIRE

**17 Scraptoft Hall** Church Hill Scraptoft Leicestershire LE7 9TW

A stunning and spacious one bedroom apartment located on the second floor of this Grade II\* Listed Country Manor House.

#### LOCATION

Scraptoft Hall is one of the finest examples of Georgian architecture in the Country, built in 1723 and having been fully restored to its former glory approximately five years ago, now housing just seven beautiful, individual apartments. The dramatic setting to the Hall is provided by Scraptoft Church, a Grade I Listed Building in its own right and the 'Claire-Voie' which protects the open view of the Hall from the west through the iconic screen gates.