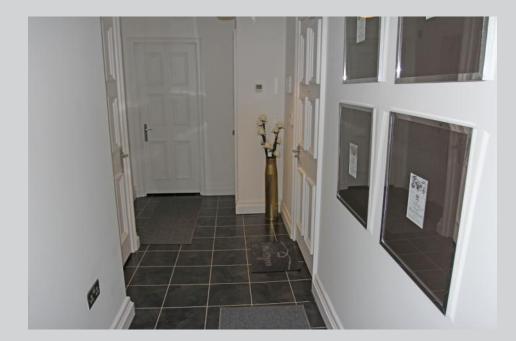

## ACCOMMODATION

The hall is entered via an elegant communal hallway with timber panelling and black and white tiled floor, housing the post boxes and stairs to all floors. The apartment is entered via a private entrance hall with alarm system and tiled flooring, providing two cupboards. The living/dining area is open-plan and enjoys three large sash bay windows providing an abundance of natural light.