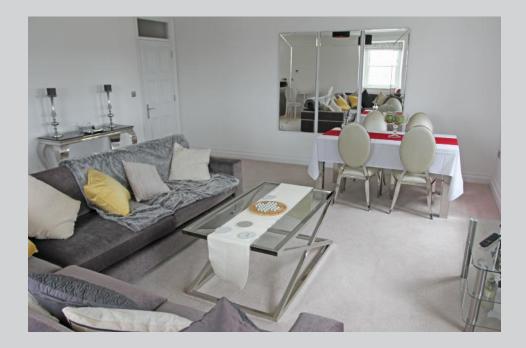

## ACCOMMODATION

The hall is entered via an elegant communal hallway with timber panelling and black and white tiled floor, housing the post boxes and stairs to all floors. The apartment is entered via a private entrance hall with alarm system and tiled flooring, providing two cupboards. The living/dining area is open-plan and enjoys three large sash bay windows providing an abundance of natural light.