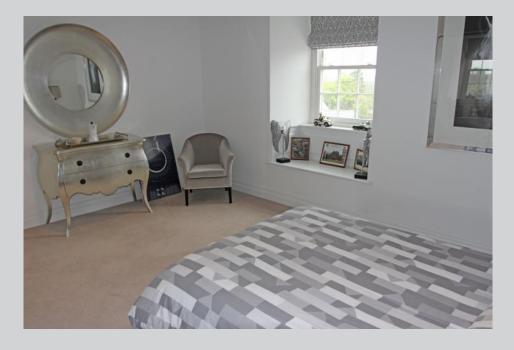

## ACCOMMODATION

The hall is entered via an elegant communal hallway with timber panelling and black and white tiled floor, housing the post boxes and stairs to all floors. The apartment is entered via a private entrance hall with alarm system and tiled flooring, providing two cupboards. The living/dining area is open-plan and enjoys three large sash bay windows providing an abundance of natural light.

The kitchen boasts a good range of urban gloss fronted eye and base level units and drawers, ample preparation surfaces, one and a guarter bowl stainless steel sink and drainer unit with mixer tap over, a range of integrated Neff appliances, under unit lighting, tiled floor and a sash bay window to the front elevation. The spacious double bedroom has a sash bay window to the front. The accommodation is completed by the bathroom which has a three piece suite comprising a low flush WC, a contemporary wash hand basin with mixer tap and mirrored cupboard over, storage beneath, a large shower enclosure with drench shower head, inset ceiling spotlights, fully tiled walls and tiled floor.