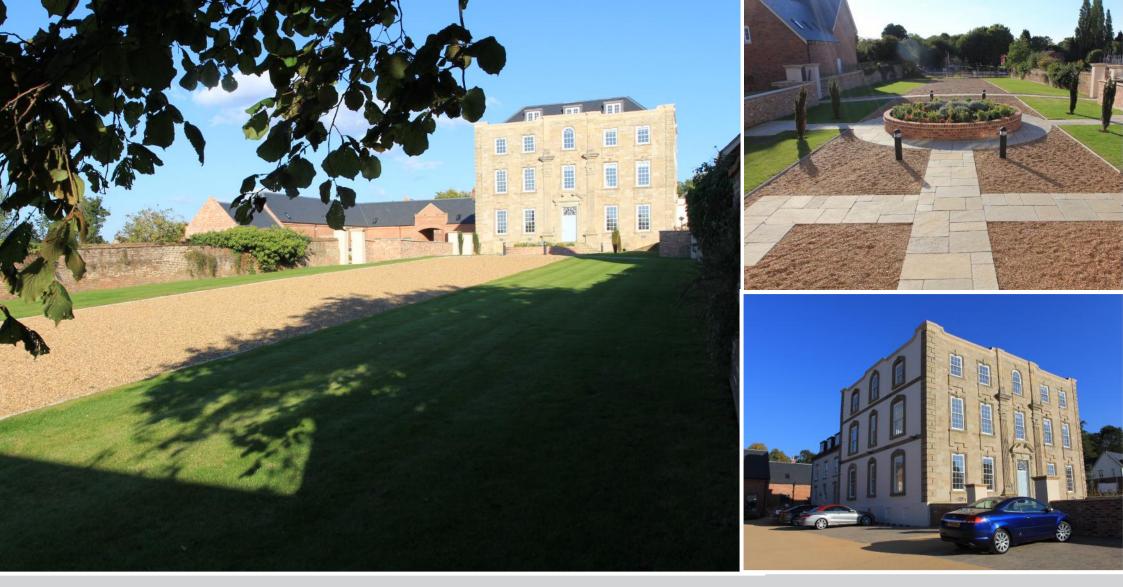

#### LOCATION

Scraptoft Hall is one of the finest examples of Georgian architecture in the Country, built in 1723 and having been fully restored to its former glory approximately five years ago, now housing just seven beautiful, individual apartments. The dramatic setting to the Hall is provided by Scraptoft Church, a Grade I Listed Building in its own right and the 'Claire-Voie' which protects the open view of the Hall from the west through the iconic screen gates.

#### OUTSIDE

Scraptoft Hall is surrounded by beautiful communal gardens with an ornamental lake. The apartment has two allocated parking spaces.