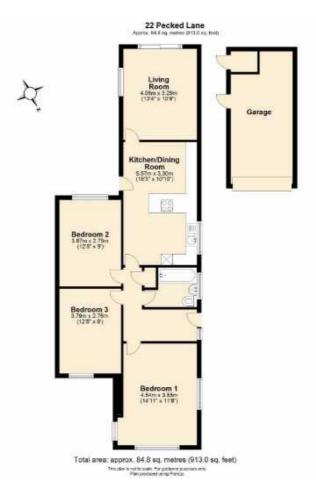

#### PROPERTY DESCRIPTION

Situated just a short stroll from the centre of Bishops Cleeve is this recently renovated and beautifully presented three double bedroom bungalow with ample off road parking and a south facing rear garden. The accommodation comprises in brief an entrance hall, newly fitted kitchen/dining which benefits from a range of matching wall and base level units, wood effect worktops/ breakfast bar with a four ring hob and one and a half bowl sink inset, extractor fan over, mid level double oven, integrated microwave and dishwasher, space for a dining table, door to the living room and door to the outside. The living room benefits from a patio door to the rear garden and a window to the side aspect. All three bedrooms are double size with the master measuring 14'11 x 11'8. The

newly fitted bathroom has a white suite, shower over the bath and a chrome towel radiator To the rear is an enclosed garden with a decked seating area leading to patio, central lawn and a door to the garage side access. To the front is a driveway for several vehicles leading to the front entrance and the garage.