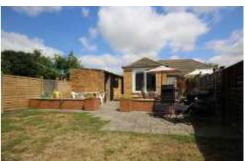

#### PROPERTY DESCRIPTION

Situated just a short stroll from the centre of Bishops Cleeve is this recently renovated and beautifully presented three double bedroom bungalow with ample off road parking and a south facing rear garden. The accommodation comprises in brief an entrance hall, newly fitted kitchen/dining which benefits from a range of matching wall and base level units, wood effect worktops/ breakfast bar with a four ring hob and one and a half bowl sink inset, extractor fan over, mid level double oven, integrated microwave and dishwasher, space for a dining table, door to the living room and door to the outside. The living room benefits from a patio door to the rear garden and a window to the side aspect. All three bedrooms are double size with the master measuring 14'11 x 11'8. The

newly fitted bathroom has a white suite, shower over the bath and a chrome towel radiator To the rear is an enclosed garden with a decked seating area leading to patio, central lawn and a door to the garage side access. To the front is a driveway for several vehicles leading to the front entrance and the garage.