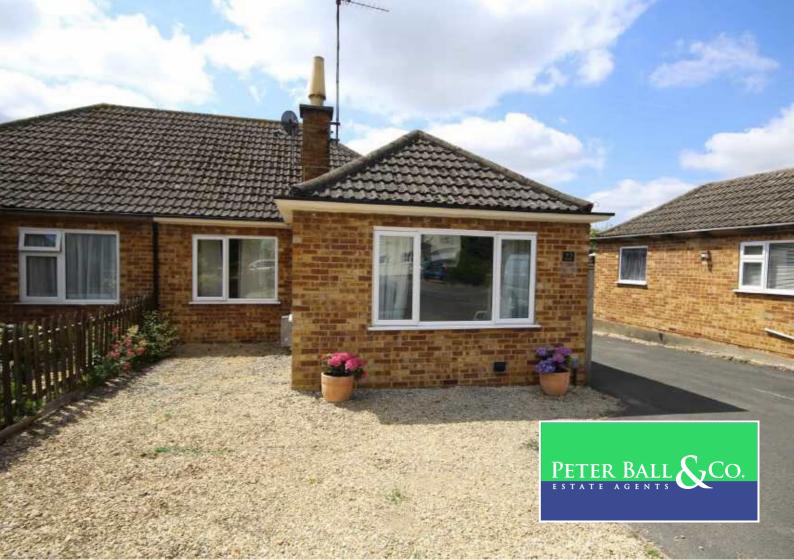

# PECKED LANE, BISHOPS CLEEVE, CHELTENHAM GL52 8JQ

## £310,000

- · Renovated Bungalow
- Three DOUBLE bedrooms
- Modern Kitchen/Diner
- New Bathroom
- · South Facing Rear Garden
- · Ample Parking & Garage

#### PROPERTY DESCRIPTION

Situated just a short stroll from the centre of Bishops Cleeve is this recently renovated and beautifully presented three double bedroom bungalow with ample off road parking and a south facing rear garden. The accommodation comprises in brief an entrance hall, newly fitted kitchen/dining which benefits from a range of matching wall and base level units, wood effect worktops/ breakfast bar with a four ring hob and one and a half bowl sink inset, extractor fan over, mid level double oven, integrated microwave and dishwasher, space for a dining table, door to the living room and door to the outside. The living room benefits from a patio door to the rear garden and a window to the side aspect. All three bedrooms are double size with the master measuring 14'11 x 11'8. The