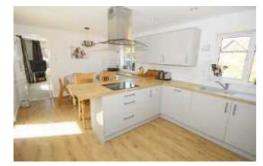

#### PROPERTY DESCRIPTION

Situated just a short stroll from the centre of Bishops Cleeve is this recently renovated and beautifully presented three double bedroom bungalow with ample off road parking and a south facing rear garden. The accommodation comprises in brief an entrance hall, newly fitted kitchen/dining which benefits from a range of matching wall and base level units, wood effect worktops/ breakfast bar with a four ring hob and one and a half bowl sink inset, extractor fan over, mid level double oven, integrated microwave and dishwasher, space for a dining table, door to the living room and door to the outside. The living room benefits from a patio door to the rear garden and a window to the side aspect. All three bedrooms are double size with the master measuring 14'11 x 11'8. The