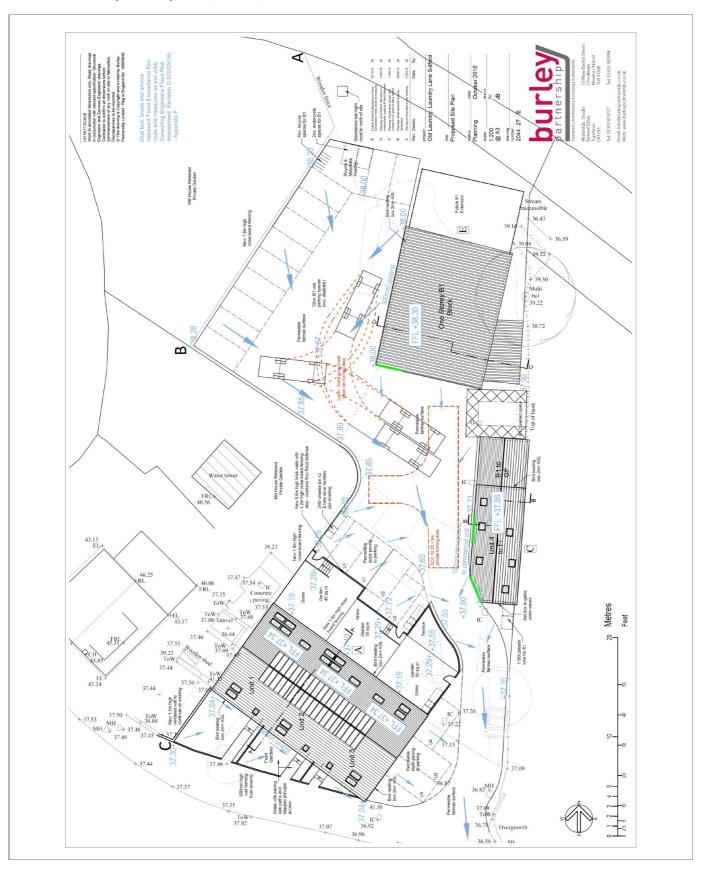

The planning permission granted under ref 18/1169/FUL dated 18 January 2019 illustrates a conversion scheme with three homes in the main building, a live/work unit

and a modern 1,593 sq ft space for B1 office use.

In all the site extends to approximately 0.41 Acres

Full plans can be downloaded from the EDDC planning website or the agents.

# **BOUNDARY**

A new boundary is to be erected by the purchasers within 28 days of completion A B, of 1.8 m close-boarded fence or to match adjoining fence. The fence B C to be completed prior to first occupation.