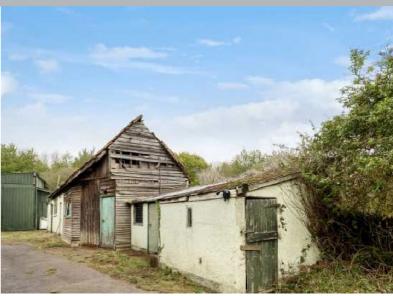

### **DESCRIPTION**

Built in the Victorian era this substantial brick building and outhouses has full planning consent to convert into 4 unique homes looking over the Sid Vale. Operated at one time as a laundry, this former industrial building has a wonderful character and heritage that blends perfectly with a modern conversion and development.

The planning permission granted under ref 18/1169/FUL dated 18 January 2019 illustrates a conversion scheme with three homes in the main building, a live/work unit

and a modern 1,593 sq ft space for B1 office use.