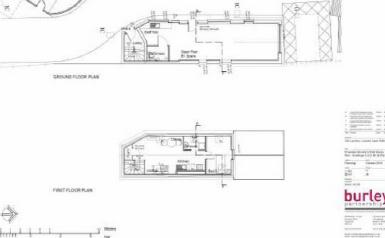

### **DESCRIPTION**

Built in the Victorian era this substantial brick building and outhouses has full planning consent to convert into 4 unique homes looking over the Sid Vale. Operated at one time as a laundry, this former industrial building has a wonderful character and heritage that blends perfectly with a modern conversion and development.

The planning permission granted under ref 18/1169/FUL dated 18 January 2019 illustrates a conversion scheme with three homes in the main building, a live/work unit

and a modern 1,593 sq ft space for B1 office use.