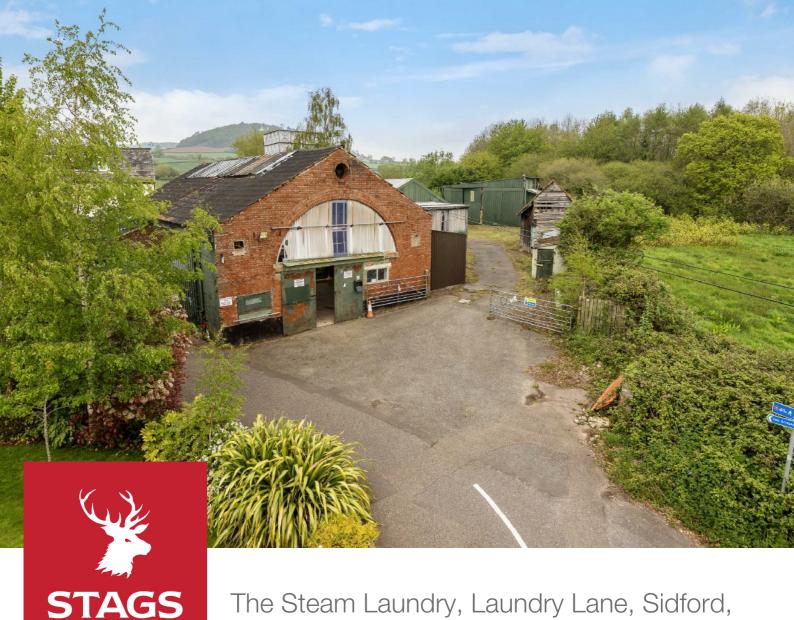

The Steam Laundry, Laundry Lane, Sidford, Sidmouth, Devon, EX10 9QR

Development opportunity - Victorian industrial buildings with PP to convert to 3 unique homes & a new B1 unit

Sidmouth Sea Front 1.9 miles

### **DESCRIPTION**

Built in the Victorian era this substantial brick building and outhouses has full planning consent to convert into 4 unique homes looking over the Sid Vale. Operated at one time as a laundry, this former industrial building has a wonderful character and heritage that blends perfectly with a modern conversion and development.

### SITUATION

This unique development opportunity is set back from the main road and positioned on the edge of Sidford, just outside of the Regency town of Sidmouth. Located next to the cycle path, there is easy access into the town via The Byes.