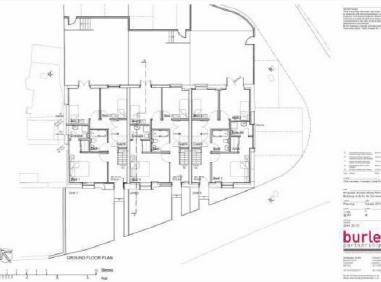

Victorian Industrial Building
PP for 3 Houses & 1 live/work
Ref
18/1169/FUL
Full Planning Consent
3 x 4 Beds
1 Bed live/work
unit
B1 Commercial unit 1,593 sqft
Mains services nearby

Offers in excess of £500,000

The planning permission granted under ref 18/1169/FUL dated 18 January 2019 illustrates a conversion scheme with three homes in the main building, a live/work unit

and a modern 1,593 sq ft space for B1 office use.

In all the site extends to approximately 0.41 Acres

Full plans can be downloaded from the EDDC planning website or the agents.