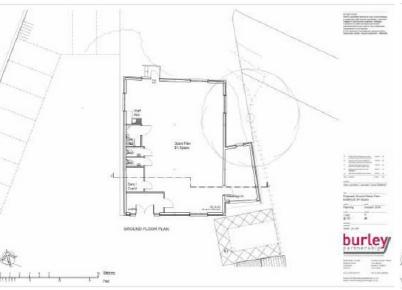

The planning permission granted under ref 18/1169/FUL dated 18 January 2019 illustrates a conversion scheme with three homes in the main building, a live/work unit

and a modern 1,593 sq ft space for B1 office use.

In all the site extends to approximately 0.41 Acres

Full plans can be downloaded from the EDDC planning website or the agents.