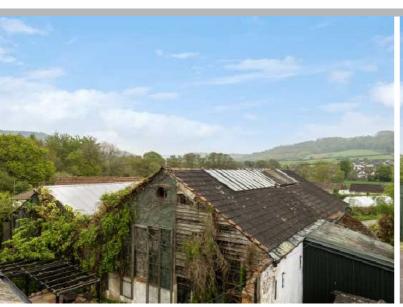

### **DESCRIPTION**

Built in the Victorian era this substantial brick building and outhouses has full planning consent to convert into 4 unique homes looking over the Sid Vale. Operated at one time as a laundry, this former industrial building has a wonderful character and heritage that blends perfectly with a modern conversion and development.

The planning permission granted under ref 18/1169/FUL dated 18 January 2019 illustrates a conversion scheme with three homes in the main building, a live/work unit

and a modern 1,593 sq ft space for B1 office use.