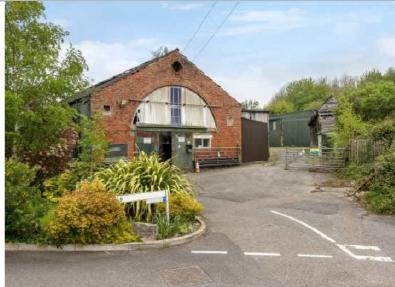

### **DESCRIPTION**

Built in the Victorian era this substantial brick building and outhouses has full planning consent to convert into 4 unique homes looking over the Sid Vale. Operated at one time as a laundry, this former industrial building has a wonderful character and heritage that blends perfectly with a modern conversion and development.

The planning permission granted under ref 18/1169/FUL dated 18 January 2019 illustrates a conversion scheme with three homes in the main building, a live/work unit

and a modern 1,593 sq ft space for B1 office use.