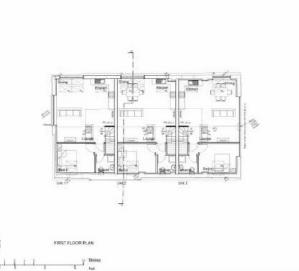

Victorian Industrial Building
PP for 3 Houses & 1 live/work
Ref
18/1169/FUL
Full Planning Consent
3 x 4 Beds
1 Bed live/work
unit
B1 Commercial unit 1,593 sqft
Mains services nearby

Offers in excess of £500,000

The planning permission granted under ref 18/1169/FUL dated 18 January 2019 illustrates a conversion scheme with three homes in the main building, a live/work unit

and a modern 1,593 sq ft space for B1 office use.

In all the site extends to approximately 0.41 Acres

Full plans can be downloaded from the EDDC planning website or the agents.