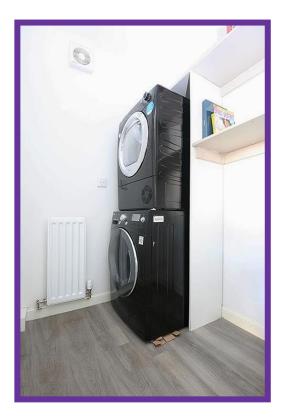

The laundry is accessed from the dining kitchen, offering stacked appliance spaces and shelved storage, and in turn leads into the extensive living level cloakroom, which is fitted with a white suite and laid with wood effect laminate flooring.