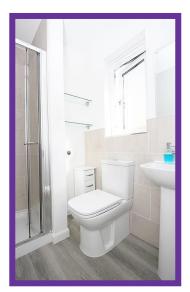

The family bathroom is fitted with vanity storage furniture with recessed mirror and downlighters and a white suite with hand held shower attachment to the bath.

Externally, the front garden is laid to lawn with the double driveway laid with mono block paviers. The side and rear garden are ideally placed to make the most of any daytime and evening sunshine. The expansive lawn is ideal for playtime and the decked patio to the side, with feature brick wall, makes an ideal al-fresco dining and entertaining space.