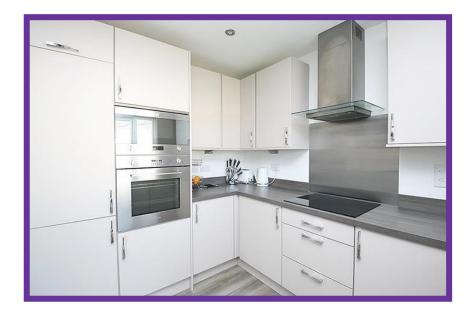

The family lounge boasts excellent proportions, enhanced by modern décor in contemporary tones and completed with plush carpet flooring.

The exquisite dining kitchen is laid with wood effect laminate flooring and fitted with a good range of base and wall mounted units with complementary worktop and breakfast bar, ideal for informal dining. Integrated appliances include the induction hob, electric oven, microwave/grill combo, fridge freezer and dishwasher. The dining area offers ample space for a family dining table, with French doors leading onto the rear garden.