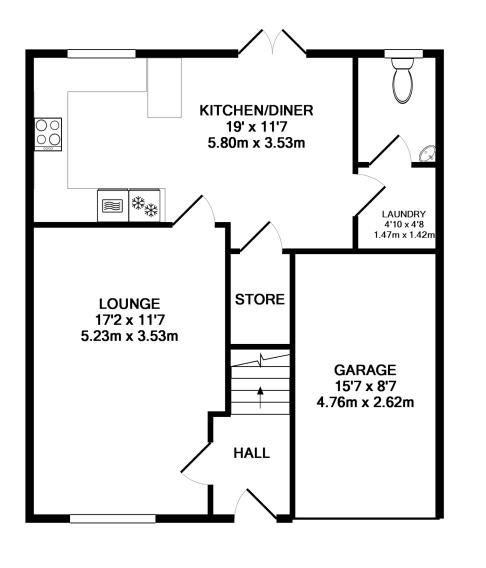

## PropertyConnectionsEstate Agent01506 650 550

www.propertyconnections.uk.com

**GROUND FLOOR** 

**1ST FLOOR** 

Whilst every attempt has been made to ensure the accuracy of the floor plan contained here, measurements of doors, windows, rooms and any other items are approximate and no responsibility is taken for any error, omission, or mis-statement. This plan is for illustrative purposes only and should be used as such by any prospective purchaser. The services, systems and appliances shown have not been tested and no guarantee as to their operability or efficiency can be given Made with Metropix ©2019

This four bedroom family home with two en suites is in move in condition and boasts and extensive wrap-around garden, ideally located to make the most of any day time and evening sunshine

Property comprises: Lounge, dining kitchen laundry, four bedrooms, 2 en suites, family bathroom, living level w.c. and single garage.

The family lounge boasts excellent proportions, enhanced by modern décor in contemporary tones and completed with plush carpet flooring.

The exquisite dining kitchen is laid with wood effect laminate flooring and fitted with a good range of base and wall mounted units with complementary worktop and breakfast bar, ideal for informal dining. Integrated appliances include the induction hob, electric oven, microwave/grill combo, fridge freezer and dishwasher. The dining area offers ample space for a family dining table, with French doors leading onto the rear garden.

The laundry is accessed from the dining kitchen, offering stacked appliance spaces and shelved storage, and in turn leads into the extensive living level cloakroom, which is fitted with a white suite and laid with wood effect laminate flooring.