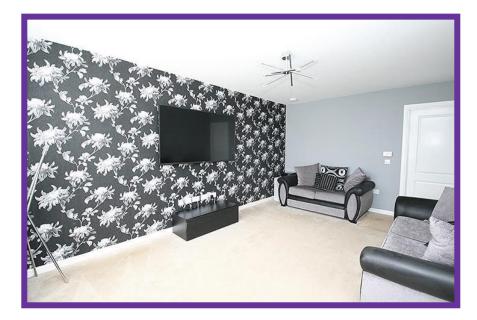

The family lounge boasts excellent proportions, enhanced by modern décor in contemporary tones and completed with plush carpet flooring.

The exquisite dining kitchen is laid with wood effect laminate flooring and fitted with a good range of base and wall mounted units with complementary worktop and breakfast bar, ideal for informal dining. Integrated appliances include the induction hob, electric oven, microwave/grill combo, fridge freezer and dishwasher. The dining area offers ample space for a family dining table, with French doors leading onto the rear garden.