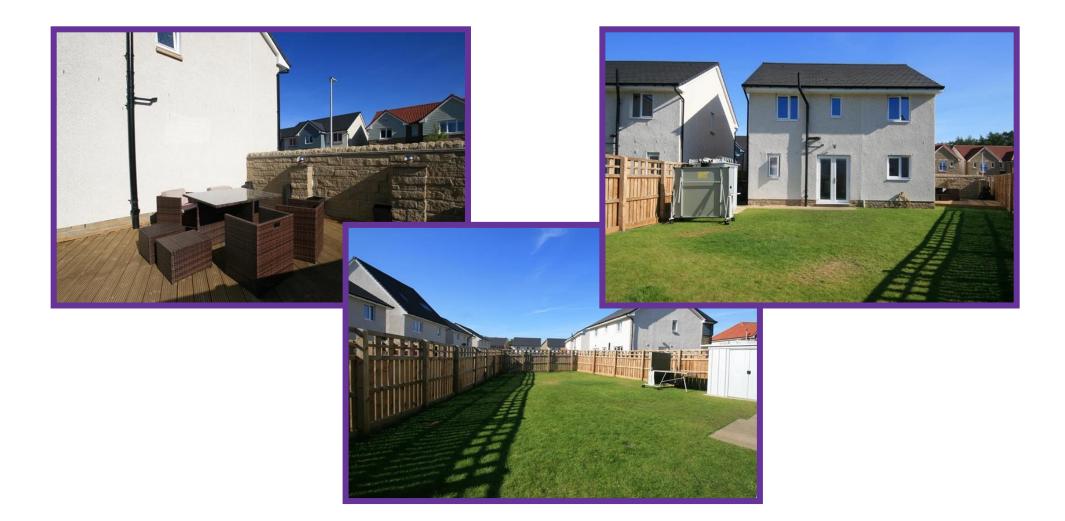

The family bathroom is fitted with vanity storage furniture with recessed mirror and downlighters and a white suite with hand held shower attachment to the bath.

Externally, the front garden is laid to lawn with the double driveway laid with mono block paviers. The side and rear garden are ideally placed to make the most of any daytime and evening sunshine. The expansive lawn is ideal for playtime and the decked patio to the side, with feature brick wall, makes an ideal al-fresco dining and entertaining space.

Included in the sale are all fitted floor coverings, window blinds, integrated kitchen appliances and the garden shed.

Whilst the above particulars are believed to be correct, they are not warranted and do not form part of any contract.