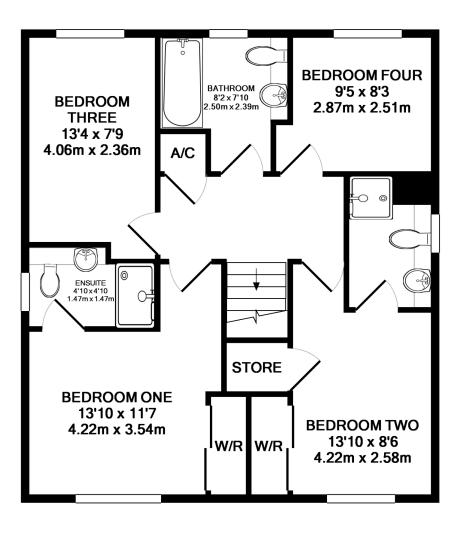

## PropertyConnectionsEstate Agent01506 650 550

www.propertyconnections.uk.com

**GROUND FLOOR** 

**1ST FLOOR** 

Whilst every attempt has been made to ensure the accuracy of the floor plan contained here, measurements of doors, windows, rooms and any other items are approximate and no responsibility is taken for any error, omission, or mis-statement. This plan is for illustrative purposes only and should be used as such by any prospective purchaser. The services, systems and appliances shown have not been tested and no guarantee as to their operability or efficiency can be given Made with Metropix ©2019

This four bedroom family home with two en suites is in move in condition and boasts and extensive wrap-around garden, ideally located to make the most of any day time and evening sunshine

Property comprises: Lounge, dining kitchen laundry, four bedrooms, 2 en suites, family bathroom, living level w.c. and single garage.

Bedrooms one and two both overlook the front aspect and benefit from fitted wardrobes and en suite bathrooms.

Bedrooms three and four are located to the rear of the property and both have light décor and carpet flooring.

The family bathroom is fitted with vanity storage furniture with recessed mirror and downlighters and a white suite with hand held shower attachment to the bath.

Externally, the front garden is laid to lawn with the double driveway laid with mono block paviers. The side and rear garden are ideally placed to make the most of any daytime and evening sunshine. The expansive lawn is ideal for playtime and the decked patio to the side, with feature brick wall, makes an ideal al-fresco dining and entertaining space.