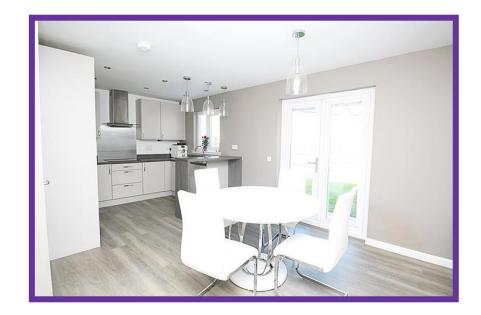

The family lounge boasts excellent proportions, enhanced by modern décor in contemporary tones and completed with plush carpet flooring.

The exquisite dining kitchen is laid with wood effect laminate flooring and fitted with a good range of base and wall mounted units with complementary worktop and breakfast bar, ideal for informal dining. Integrated appliances include the induction hob, electric oven, microwave/grill combo, fridge freezer and dishwasher. The dining area offers ample space for a family dining table, with French doors leading onto the rear garden.