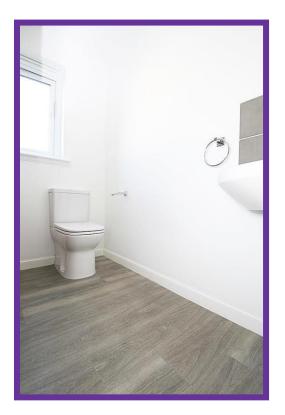

The laundry is accessed from the dining kitchen, offering stacked appliance spaces and shelved storage, and in turn leads into the extensive living level cloakroom, which is fitted with a white suite and laid with wood effect laminate flooring.