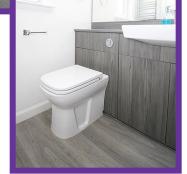

The laundry is accessed from the dining kitchen, offering stacked appliance spaces and shelved storage, and in turn leads into the extensive living level cloakroom, which is fitted with a white suite and laid with wood effect laminate flooring.