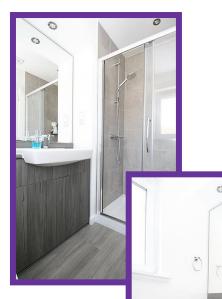

The family bathroom is fitted with vanity storage furniture with recessed mirror and downlighters and a white suite with hand held shower attachment to the bath.

Externally, the front garden is laid to lawn with the double driveway laid with mono block paviers. The side and rear garden are ideally placed to make the most of any daytime and evening sunshine. The expansive lawn is ideal for playtime and the decked patio to the side, with feature brick wall, makes an ideal al-fresco dining and entertaining space.