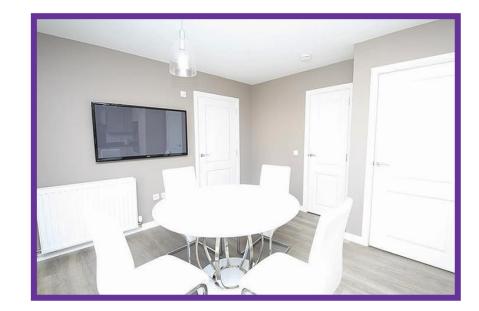

The family lounge boasts excellent proportions, enhanced by modern décor in contemporary tones and completed with plush carpet flooring.

The exquisite dining kitchen is laid with wood effect laminate flooring and fitted with a good range of base and wall mounted units with complementary worktop and breakfast bar, ideal for informal dining. Integrated appliances include the induction hob, electric oven, microwave/grill combo, fridge freezer and dishwasher. The dining area offers ample space for a family dining table, with French doors leading onto the rear garden.