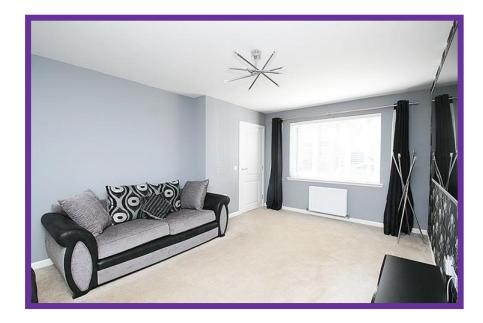

The family lounge boasts excellent proportions, enhanced by modern décor in contemporary tones and completed with plush carpet flooring.

The exquisite dining kitchen is laid with wood effect laminate flooring and fitted with a good range of base and wall mounted units with complementary worktop and breakfast bar, ideal for informal dining. Integrated appliances include the induction hob, electric oven, microwave/grill combo, fridge freezer and dishwasher. The dining area offers ample space for a family dining table, with French doors leading onto the rear garden.