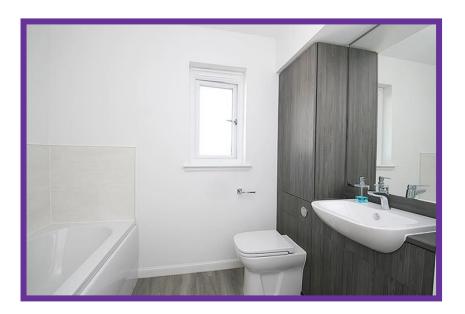

The family bathroom is fitted with vanity storage furniture with recessed mirror and downlighters and a white suite with hand held shower attachment to the bath.

Externally, the front garden is laid to lawn with the double driveway laid with mono block paviers. The side and rear garden are ideally placed to make the most of any daytime and evening sunshine. The expansive lawn is ideal for playtime and the decked patio to the side, with feature brick wall, makes an ideal al-fresco dining and entertaining space.