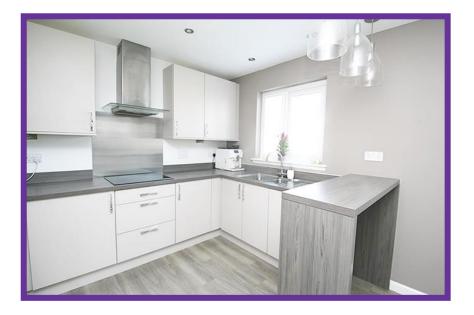

The family lounge boasts excellent proportions, enhanced by modern décor in contemporary tones and completed with plush carpet flooring.

The exquisite dining kitchen is laid with wood effect laminate flooring and fitted with a good range of base and wall mounted units with complementary worktop and breakfast bar, ideal for informal dining. Integrated appliances include the induction hob, electric oven, microwave/grill combo, fridge freezer and dishwasher. The dining area offers ample space for a family dining table, with French doors leading onto the rear garden.