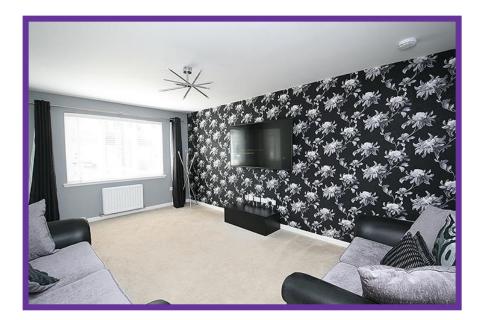

The family lounge boasts excellent proportions, enhanced by modern décor in contemporary tones and completed with plush carpet flooring.

The exquisite dining kitchen is laid with wood effect laminate flooring and fitted with a good range of base and wall mounted units with complementary worktop and breakfast bar, ideal for informal dining. Integrated appliances include the induction hob, electric oven, microwave/grill combo, fridge freezer and dishwasher. The dining area offers ample space for a family dining table, with French doors leading onto the rear garden.