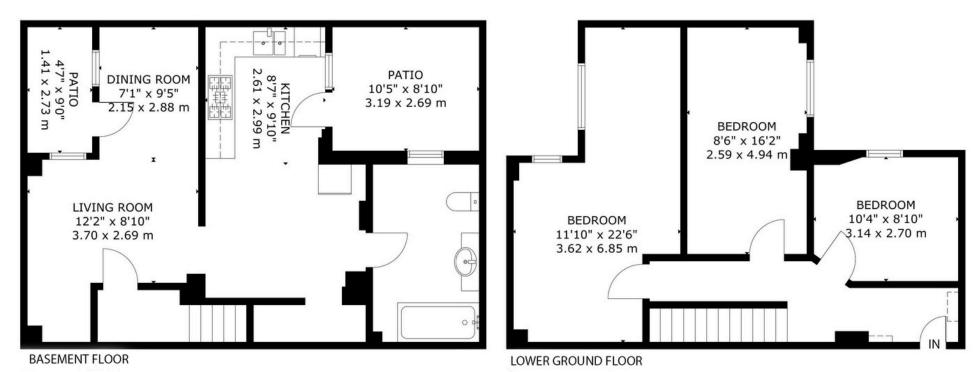

## FORDHAM STREET E1 GROSS INTERNAL AREA TOTAL: 105.sq.m - 1135.sq.ft

This plan is for layout guidance only. Not drawn to scale unless stated. Whilst every attempt has been made to ensure the accuracy of this floor plan measurements of doors, windows, rooms, Sq.footage & sq.metres are approximate. For Identification Purposes only. The actual property will vary. Price on application for a 180 day Licence to use this Plan ©6082024. Not to scale. Floorplan, Photography, Virtual Tours, Inventory, Video & EPC's by www.steelelondon.co.uk email. mark@steelelondon.co.uk