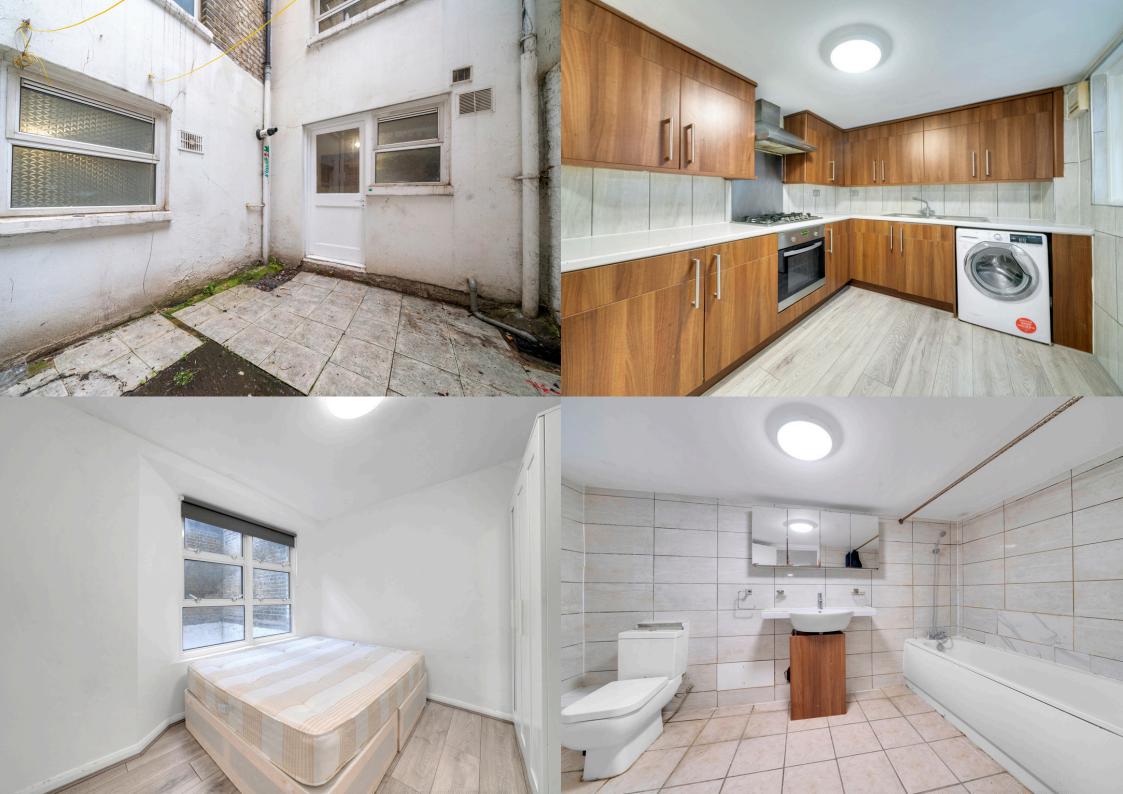

## **Three-Bedroom Apartment**

£3,000 per calendar month

A newly refurbished three bedroom apartment located in the highly desirable Whitechapel Conservation Area, Close to Aldgate, Aldgate East, Whitechapel and Shadwell DLR Stations.

- Three Double Bedrooms
- Private Courtyard
- Modern Neutral Décor
- Double Glazed Windows
- Excellent Transport Links

Viewings by appointment only info@netlettings.com 0208 981 5551