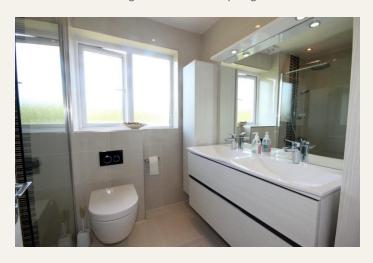

## **ENSUITE** 6' 9" x 7' 1" (2.06m x 2.18m)

Window to the rear elevation. White Villroy Boch Suite. Vanity hand was basin with double sink. Walk in double shower. Low level WC. Tiled floor with under floor heating. Tiled walls. Inset spotlights