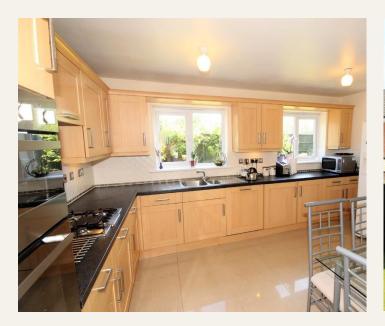

## **KITCHEN** 14' 4" x 10' 5" (4.39m x 3.2m)

Matching wall and base units, finished with black worktops. Integrated appliances including double oven, duel gas and electric hob, dishwasher, sink and fridge/freezer. Under floor heating. Two windows to the rear elevation. Internal door leading to: