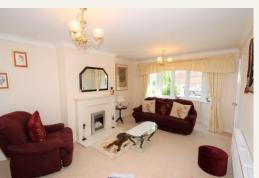

#### **ENTRANCE HALL**

An external door leads to an Entrance Hallway. Laminate flooring throughout. Internal doors lead to:

**LIVING ROOM** 15' 11" x 11' 6" (4.86m x 3.53m)

Bay Window to the front elevation. Italian marble Gas fire. TV point