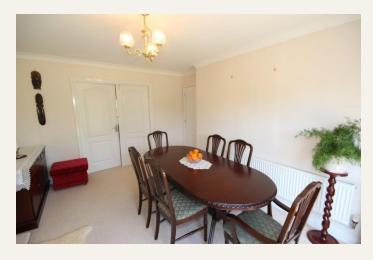

**DINING ROOM** 10' 7" x 14' 2" (3.24m x 4.33m)

Double doors from the living room leading into a bright dining room. Double doors to the rear elevation leading into the garden. Electric fire and TV point