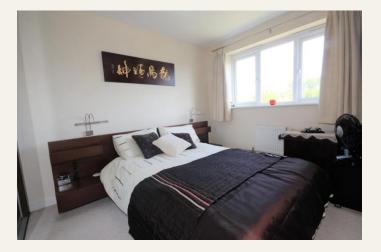

# **BEDROOM THREE** 9' 5" x 11' 7" (2.89m x 3.54m)

Fitted wardrobes. Window to the rear elevation.

# **BEDROOM FOUR** 9' 6" x 11' 7" (2.91m x 3.54m)

Fitted wardrobes. Window to the rear elevation.

**STUDY/BEDROOM 5** 9' 7" x 7' 3" (2.93m x 2.21m)

Window to the rear elevation. Fitted desk unit

**BATHROOM** 8' 0" x 5' 8" (2.44m x 1.73m)