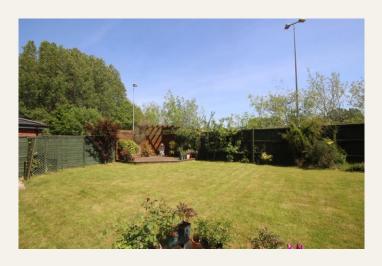

# GARDEN

Large spacious garden with small decked area to the rear featuring a lighted water feature. Side gate to the front of the property. This property also features solar panels.