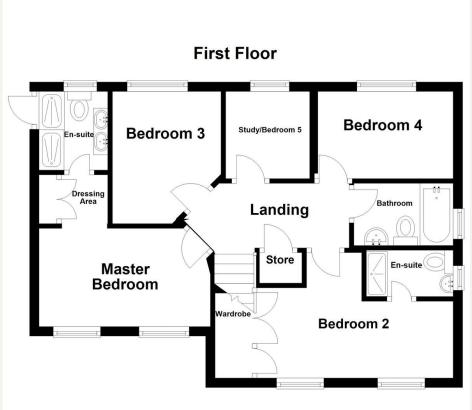

# **MASTER BEDROOM** 12' 5" x 17' 7" (3.81m x 5.36m)

Two windows to the front elevation. Fitted wardrobes and vanity unit with dressing table. Open space leading to:

**DRESSING AREA** 

3' 3" x 5' 3" (1m x 1.61m)

Fitted wardrobes. Door leading to:

## **ENSUITE** 6' 9" x 7' 1" (2.06m x 2.18m)

Window to the rear elevation. White Villroy Boch Suite. Vanity hand was basin with double sink. Walk in double shower. Low level WC. Tiled floor with under floor heating. Tiled walls. Inset spotlights

**BEDROOM TWO** 12' 0" x 16' 6" (3.67m x 5.03m)

Two windows to the front elevation. Fitted wardrobes. Internal door leading to:

## **ENSUITE** 4' 0" x 8' 0" (1.24m x 2.44m)

 $Low\ level\ WC\ and\ pedestal\ hand\ wash\ basin.\ Shower\ unit.\ Tiled\ flooring.$  Part tiled walls. Window to the side elevation. Inset spotlights.

# **BEDROOM THREE** 9' 5" x 11' 7" (2.89m x 3.54m)

Fitted wardrobes. Window to the rear elevation.

# **BEDROOM FOUR** 9' 6" x 11' 7" (2.91m x 3.54m)

Fitted wardrobes. Window to the rear elevation.

**STUDY/BEDROOM 5** 9' 7" x 7' 3" (2.93m x 2.21m)

Window to the rear elevation. Fitted desk unit

**BATHROOM** 8' 0" x 5' 8" (2.44m x 1.73m)

Part tiled walls and tiled floor. Bath with overhead shower. Low level WC and pedestal hand wash basin. Inset spotlights.

**GARAGE** 17' 0" x 17' 8" (5.2m x 5.4m)

Double garage.

# 23 Godolphin Close, Eccles, Manchester M30 9EW

This plan is included as a guide to layout only. Dimensions are approximate. Do not scale.