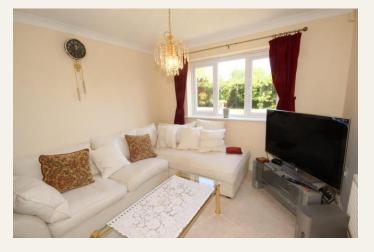

**RECEPTION ROOM** 10' 5" x 10' 5" (3.18m x 3.19m)

Window to the rear elevation. TV point