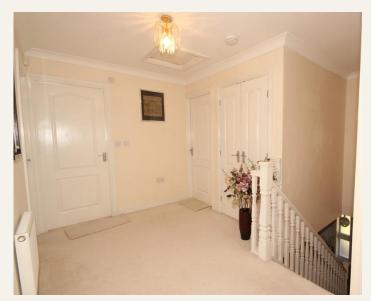

#### **ENTRANCE HALL**

An external door leads to an Entrance Hallway. Laminate flooring throughout. Internal doors lead to:

**LIVING ROOM** 15' 11" x 11' 6" (4.86m x 3.53m)

Bay Window to the front elevation. Italian marble Gas fire. TV point

**LANDING** 10' 3" x 7' 3" (3.14m x 2.21m)

Open space landing. Access to part boarded loft and storage cupboard with internal doors leading to: