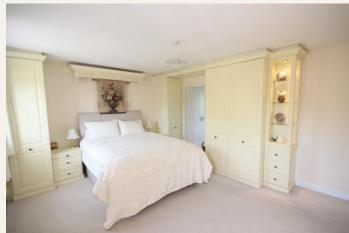

# **MASTER BEDROOM** 12' 5" x 17' 7" (3.81m x 5.36m)

Two windows to the front elevation. Fitted wardrobes and vanity unit with dressing table. Open space leading to:

**DRESSING AREA** 

3' 3" x 5' 3" (1m x 1.61m)

Fitted wardrobes. Door leading to: