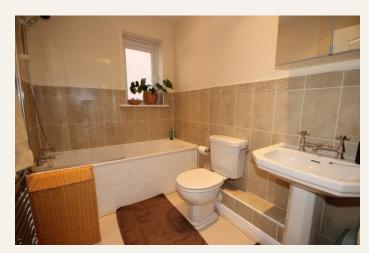

Part tiled walls and tiled floor. Bath with overhead shower. Low level WC and pedestal hand wash basin. Inset spotlights.

**GARAGE** 17' 0" x 17' 8" (5.2m x 5.4m)

Double garage.