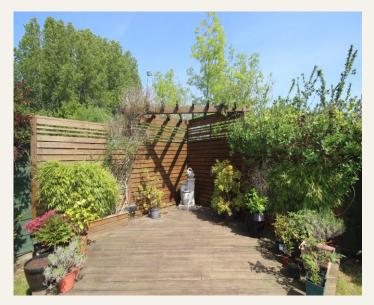

# GARDEN

Large spacious garden with small decked area to the rear featuring a lighted water feature. Side gate to the front of the property. This property also features solar panels.