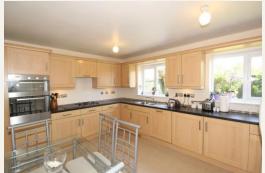

## **KITCHEN** 14' 4" x 10' 5" (4.39m x 3.2m)

Matching wall and base units, finished with black worktops. Integrated appliances including double oven, duel gas and electric hob, dishwasher, sink and fridge/freezer. Under floor heating. Two windows to the rear elevation. Internal door leading to: