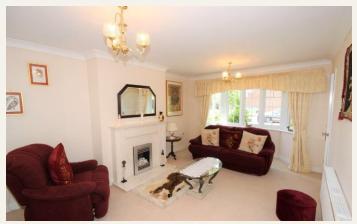

#### **ENTRANCE HALL**

An external door leads to an Entrance Hallway. Laminate flooring throughout. Internal doors lead to:

**LIVING ROOM** 15' 11" x 11' 6" (4.86m x 3.53m)

Bay Window to the front elevation. Italian marble Gas fire. TV point