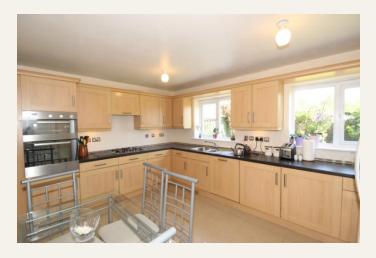

## **KITCHEN** 14' 4" x 10' 5" (4.39m x 3.2m)

Matching wall and base units, finished with black worktops. Integrated appliances including double oven, duel gas and electric hob, dishwasher, sink and fridge/freezer. Under floor heating. Two windows to the rear elevation. Internal door leading to: