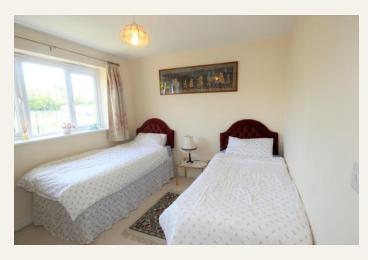

# **BEDROOM THREE** 9' 5" x 11' 7" (2.89m x 3.54m)

Fitted wardrobes. Window to the rear elevation.

# **BEDROOM FOUR** 9' 6" x 11' 7" (2.91m x 3.54m)

Fitted wardrobes. Window to the rear elevation.

**STUDY/BEDROOM 5** 9' 7" x 7' 3" (2.93m x 2.21m)

Window to the rear elevation. Fitted desk unit

**BATHROOM** 8' 0" x 5' 8" (2.44m x 1.73m)