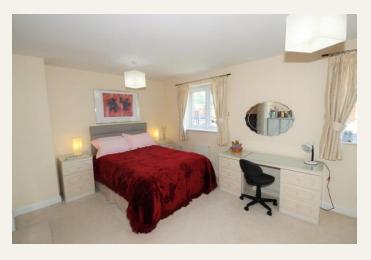

**BEDROOM TWO** 12' 0" x 16' 6" (3.67m x 5.03m)

Two windows to the front elevation. Fitted wardrobes. Internal door leading to: