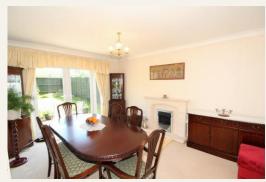

**DINING ROOM** 10' 7" x 14' 2" (3.24m x 4.33m)

Double doors from the living room leading into a bright dining room. Double doors to the rear elevation leading into the garden. Electric fire and TV point