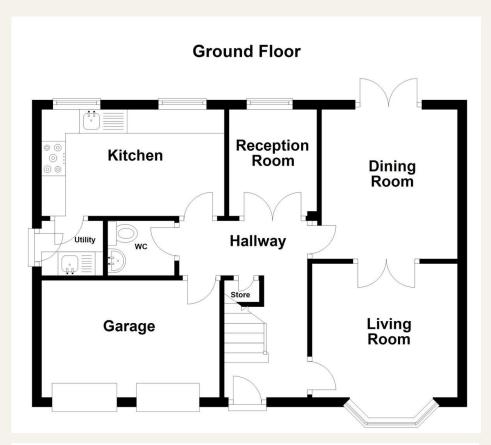

#### **ENTRANCE HALL**

An external door leads to an Entrance Hallway. Laminate flooring throughout. Internal doors lead to:

**LIVING ROOM** 15' 11" x 11' 6" (4.86m x 3.53m)

Bay Window to the front elevation. Italian marble Gas fire. TV point

**DINING ROOM** 10' 7" x 14' 2" (3.24m x 4.33m)

Double doors from the living room leading into a bright dining room. Double doors to the rear elevation leading into the garden. Electric fire and TV point

**RECEPTION ROOM** 10' 5" x 10' 5" (3.18m x 3.19m)

Window to the rear elevation. TV point

## **KITCHEN** 14' 4" x 10' 5" (4.39m x 3.2m)

Matching wall and base units, finished with black worktops. Integrated appliances including double oven, duel gas and electric hob, dishwasher, sink and fridge/freezer. Under floor heating. Two windows to the rear elevation. Internal door leading to:

**UTILITY** 4' 11" x 6' 4" (1.52m x 1.94m)

Plumbing for washing machine and dryer. Sink unit. Door to the side elevation.

WC 5' 0" x 4' 5" (1.54m x 1.35m)

Low level WC. Pedestal hand wash basin. Laminate flooring.

**LANDING** 10' 3" x 7' 3" (3.14m x 2.21m)

Open space landing. Access to part boarded loft and storage cupboard with internal doors leading to:

# 23 Godolphin Close, Eccles, Manchester M30 9EW

This plan is included as a guide to layout only. Dimensions are approximate. Do not scale.