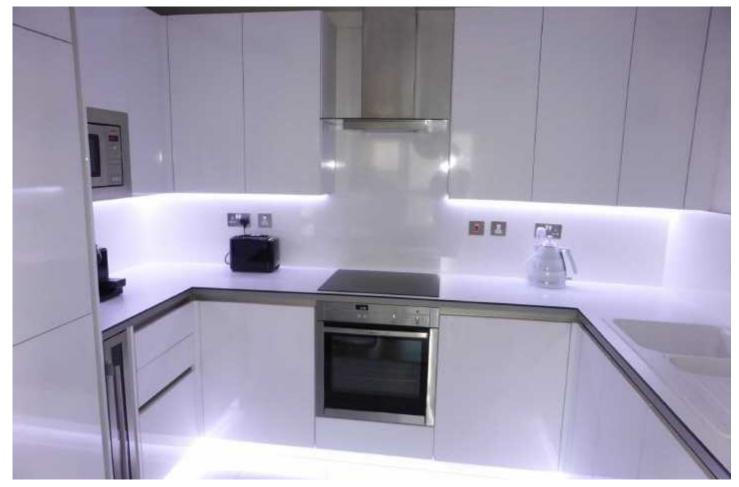

## The Property

Available End June. Absolutely breathtaking larger than average top floor apartment in the highly popular Beaumont building, with its prime location on the end of Deansgate and within a short stroll of Victoria Train Station and Spinningfields. No expense has been spared in style and presentation, with upgraded high specification white gloss kitchen and stylish bathroom suite. Accommodation comprises of spacious entrance hallway with extensive storage, open plan living/dining room with decked balcony. The kitchen is just off the living room and is ultra modern in design with range of integrated appliances including wine cooler, dishwasher and fridge/freezer. Both bedrooms are generous size doubles, the master with built in wardrobes.