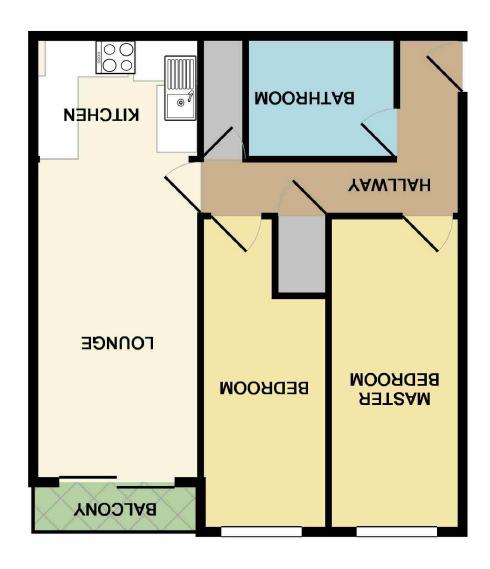

## The Property

Available End June. Absolutely breathtaking larger than average top floor apartment in the highly popular Beaumont building, with its prime location on the end of Deansgate and within a short stroll of Victoria Train Station and Spinningfields. No expense has been spared in style and presentation, with upgraded high specification white gloss kitchen and stylish bathroom suite. Accommodation comprises of spacious entrance hallway with extensive storage, open plan living/dining room with decked balcony. The kitchen is just off the living room and is ultra modern in design with range of integrated appliances including wine cooler, dishwasher and fridge/freezer. Both bedrooms are generous size doubles, the master with built in wardrobes.