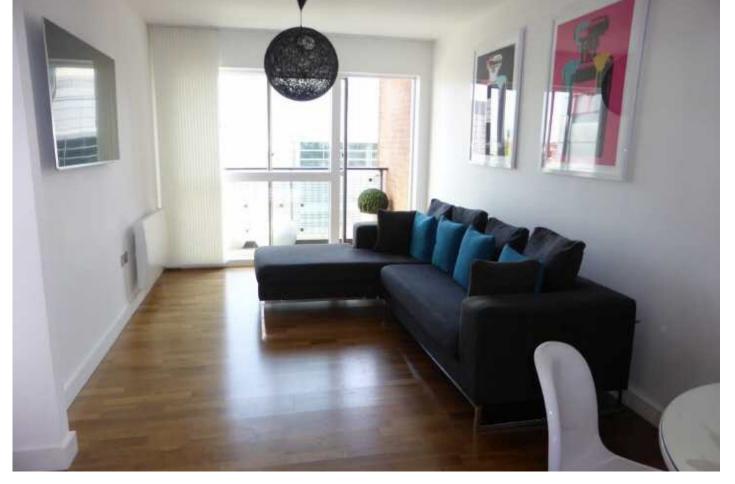

## The Property

Available End June. Absolutely breathtaking larger than average top floor apartment in the highly popular Beaumont building, with its prime location on the end of Deansgate and within a short stroll of Victoria Train Station and Spinningfields. No expense has been spared in style and presentation, with upgraded high specification white gloss kitchen and stylish bathroom suite. Accommodation comprises of spacious entrance hallway with extensive storage, open plan living/dining room with decked balcony. The kitchen is just off the living room and is ultra modern in design with range of integrated appliances including wine cooler, dishwasher and fridge/freezer. Both bedrooms are generous size doubles, the master with built in wardrobes.