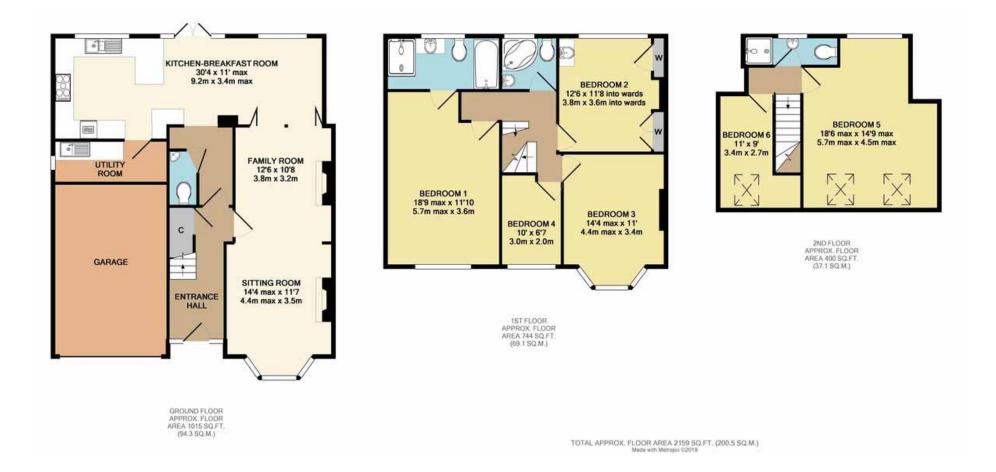

Entrance Hall Cloakroom Sitting Room Family Room Kitchen-Breakfast Room Utility Room 6 Bedrooms 3 Bath/Shower Rooms Integral Garage Driveway with ample Parking Rear Garden with southerly aspect

The property is located near the junction at Epsom Lane South with local shops opposite at Shelvers Hill. More local shops and Tadworth Station are to be found within easy walking distance with Epsom, Sutton and Banstead Village all easily accessible by road. The A217 provides a fast link to the M25 at Junction 8 (Reigate Hill).

This extended six bedroom semi-detached family home offers bright and airy accommodation throughout and would be an ideal property for any family looking to be close to an excellent primary school. This property also has the benefit of being within walking distance to Tadworth mainline station, Epsom Downs and local village shops. Arranged over three floors, accommodation is versatile and ideal for a large family.

Six Bedrooms | Large Full Width Modern Kitchen/Diner | Arranged Over Three Floors | Utility Room | Integral Garage | Large Master Bedroom With En-Suite | Off Street Parking For A Number Of Cars | Private South Facing Garden | Convenient Location | No Onward Chain