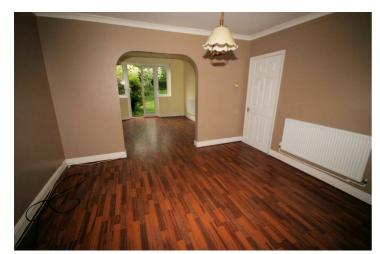

# Dining Room

11'10" x 11'3" (3.60m x 3.43m)

Two double glazed windows to rear, double radiator, wooden laminate flooring, double power point(s), coved ceiling, double glazed french doors to garden.

# View of Dining Room