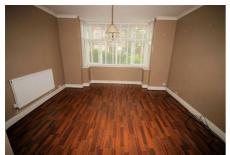

## **Entrance Hall**

Double radiator, wood laminate flooring, power point, carpeted stairs to first floor landing, door kitchen to kitchen, door lounge

Lounge

13'7" x 12'4" (4.14m x 3.77m)

UPVC double glazed box window to front, double radiator, wooden laminate flooring, telephone point(s), TV point(s), double power point(s), coved ceiling, archway opening dining room.

## View of Lounge