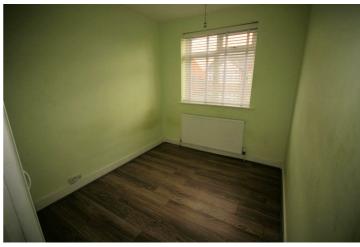

**Bedroom 2** 11'0" x 11'6" (3.35m x 3.50m)

UPVC double glazed window to rear, two windows to side, built-in wardrobe(s), single radiator, wooden laminate flooring, double power point(s).

**Bedroom 3** 11'7" x 7'7" (3.52m x 2.32m)

UPVC double glazed window to front, built in single wardrobe(s), single radiator, wooden laminate flooring, double power point(s), airing cupboard.

**Family Bathroom** 6'0" x 7'7" (1.84m x 2.32m)

Three piece suite comprising panelled bath with hand shower attachment over and glass screen, pedestal wash hand basin and low-level, tiled splashbacks, uPVC double glazed window to rear, single radiator, ceramic tiled flooring.