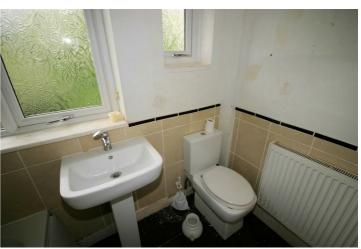

UPVC double glazed window to front, built in single wardrobe(s), single radiator, wooden laminate flooring, double power point(s), airing cupboard.

**Family Bathroom** 6'0" x 7'7" (1.84m x 2.32m)

Three piece suite comprising panelled bath with hand shower attachment over and glass screen, pedestal wash hand basin and low-level, tiled splashbacks, uPVC double glazed window to rear, single radiator, ceramic tiled flooring.

View of Bathroom

Outside