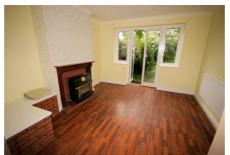

# Dining Room

11'10" x 11'3" (3.60m x 3.43m)

Two double glazed windows to rear, double radiator, wooden laminate flooring, double power point(s), coved ceiling, double glazed french doors to garden.

# View of Dining Room