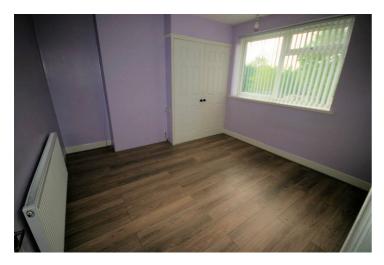

**Bedroom 2** 11'0" x 11'6" (3.35m x 3.50m)

UPVC double glazed window to rear, two windows to side, built-in wardrobe(s), single radiator, wooden laminate flooring, double power point(s).

**Bedroom 3** 11'7" x 7'7" (3.52m x 2.32m)