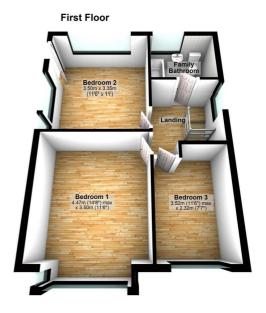

# First Floor

# Landing

UPVC double glazed window to side, wooden laminate flooring, power point(s), access to loft space.

Bedroom 1 14'8" x 11'6" (4.47m x 3.50m)

UPVC double glazed window box window to front, fitted wardrobe(s), single radiator, wooden laminate flooring, double power point(s).

**Bedroom 2** 11'0" x 11'6" (3.35m x 3.50m)

UPVC double glazed window to rear, two windows to side, built-in wardrobe(s), single radiator, wooden laminate flooring, double power point(s).

**Bedroom 3** 11'7" x 7'7" (3.52m x 2.32m)

UPVC double glazed window to front, built in single wardrobe(s), single radiator, wooden laminate flooring, double power point(s), airing cupboard.

**Family Bathroom** 6'0" x 7'7" (1.84m x 2.32m)

Three piece suite comprising panelled bath with hand shower attachment over and glass screen, pedestal wash hand basin and low-level, tiled splashbacks, uPVC double glazed window to rear, single radiator, ceramic tiled flooring.