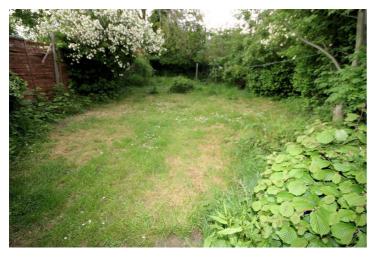

#### Rear Garden

Approx 60 / 70ft in length with mature trees and shrubs, laid to lawn.