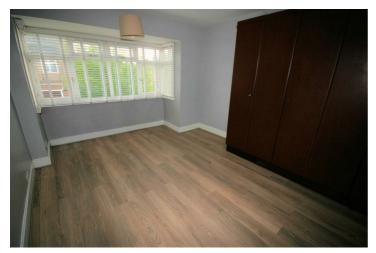

# Landing

UPVC double glazed window to side, wooden laminate flooring, power point(s), access to loft space.

Bedroom 1 14'8" x 11'6" (4.47m x 3.50m)

UPVC double glazed window box window to front, fitted wardrobe(s), single radiator, wooden laminate flooring, double power point(s).