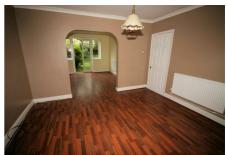

## **Entrance Hall**

Double radiator, wood laminate flooring, power point, carpeted stairs to first floor landing, door kitchen to kitchen, door lounge

Lounge

13'7" x 12'4" (4.14m x 3.77m)

UPVC double glazed box window to front, double radiator, wooden laminate flooring, telephone point(s), TV point(s), double power point(s), coved ceiling, archway opening dining room.

# Dining Room

11'10" x 11'3" (3.60m x 3.43m)

Two double glazed windows to rear, double radiator, wooden laminate flooring, double power point(s), coved ceiling, double glazed french doors to garden.