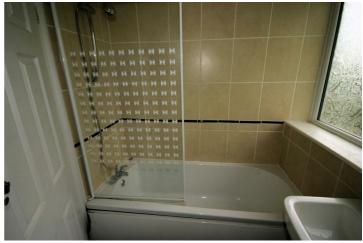

UPVC double glazed window to front, built in single wardrobe(s), single radiator, wooden laminate flooring, double power point(s), airing cupboard.

**Family Bathroom** 6'0" x 7'7" (1.84m x 2.32m)

Three piece suite comprising panelled bath with hand shower attachment over and glass screen, pedestal wash hand basin and low-level, tiled splashbacks, uPVC double glazed window to rear, single radiator, ceramic tiled flooring.

View of Bathroom

Outside