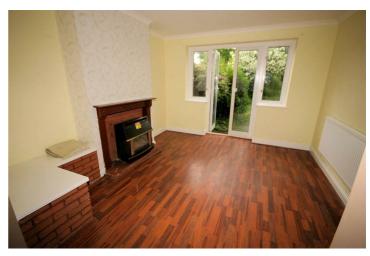

# Dining Room

11'10" x 11'3" (3.60m x 3.43m)

Two double glazed windows to rear, double radiator, wooden laminate flooring, double power point(s), coved ceiling, double glazed french doors to garden.

# View of Dining Room