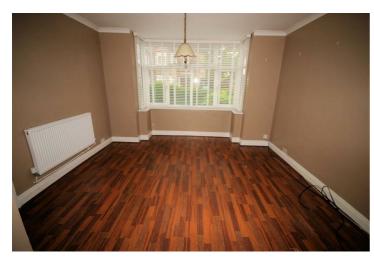

## **Entrance Hall**

Double radiator, wood laminate flooring, power point, carpeted stairs to first floor landing, door kitchen to kitchen, door lounge

Lounge

13'7" x 12'4" (4.14m x 3.77m)

UPVC double glazed box window to front, double radiator, wooden laminate flooring, telephone point(s), TV point(s), double power point(s), coved ceiling, archway opening dining room.

## View of Lounge