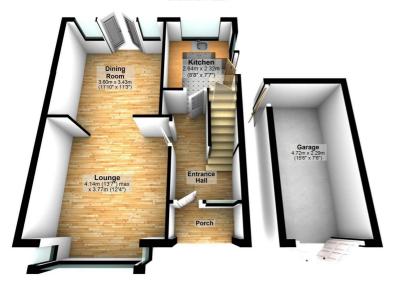

#### Ground Floor

## Porch

Entrance door to the entrance hall, with a side window.

## **Entrance Hall**

Double radiator, wood laminate flooring, power point, carpeted stairs to first floor landing, door kitchen to kitchen, door lounge

Lounge

13'7" x 12'4" (4.14m x 3.77m)

UPVC double glazed box window to front, double radiator, wooden laminate flooring, telephone point(s), TV point(s), double power point(s), coved ceiling, archway opening dining room.

# Dining Room

11'10" x 11'3" (3.60m x 3.43m)

Two double glazed windows to rear, double radiator, wooden laminate flooring, double power point(s), coved ceiling, double glazed french doors to garden.

### Kitchen

8'8" x 7'7" (2.64m x 2.32m)

Fitted with a matching range of base and eye level units with worktop space over, stainless steel sink unit with single drainer and mixer tap with tiled splashbacks, fridge and automatic washing machine and freestanding cooker, uPVC double glazed window to rear, window to side, storage cupboard.

# Single Garage

Single pre-fabricated garage.