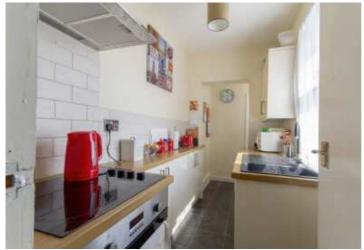

#### Kitchen

12'8 x 5'5 (3.86m x 1.65m)

Fitted with a range of modern white wall and floor kitchen units, with wood effect worktop surfaces with a tiled splash back. Built-in oven, four ring ceramic hob with a cooker hood above. Sink and drainer below one of the two window to the side. Plumbing for an automatic washing machine. Five power points.