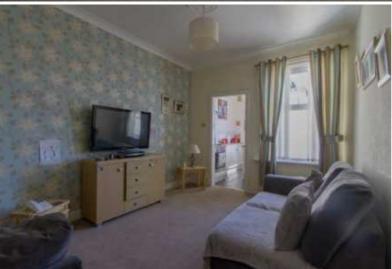

# **Living Room**

14'6 x 11'5 (4.42m x 3.48m)

A good sized reception room with a window to the rear and a built-in cupboard housing the central heating boiler. Central heating radiator, six power points and a telephone point.