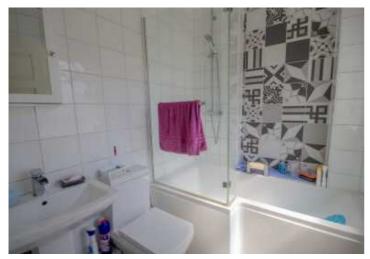

#### **Bathroom**

6' x 7'3 (1.83m x 2.21m)

White three piece suite, which includes a bath with a shower and screen above, a wash hand basin with a medicine cabinet above and a toilet. Central heating radiator and a frosted window to the side.