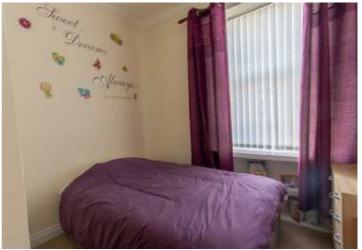

#### **Bedroom 2**

8'9 x 9' (2.67m x 2.74m)

Another double bedroom with a window to the

front, a central heating radiator and two power points.

## **Bedroom 3**

10' x 9' (3.05m x 2.74m)

A double bedroom with a window to the rear, a central heating radiator and two power points.