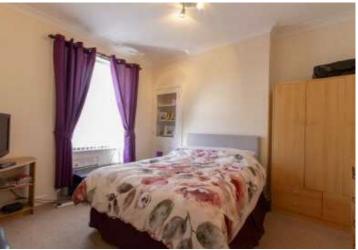

#### **Bedroom 1**

12'8 x 11'5 (3.86m x 3.48m)

A generous double bedroom with a window to the front and a built-in storage cupboard. Central heating radiator, a television point and two power points.