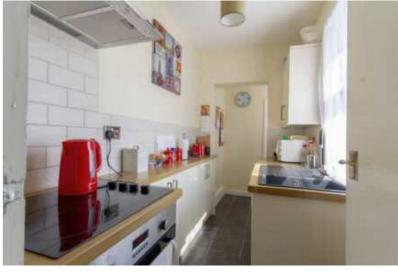

#### Kitchen

12'8 x 5'5 (3.86m x 1.65m)

Fitted with a range of modern white wall and floor kitchen units, with wood effect worktop surfaces with a tiled splash back. Built-in oven, four ring ceramic hob with a cooker hood above. Sink and drainer below one of the two window to the side. Plumbing for an automatic washing machine. Five power points.