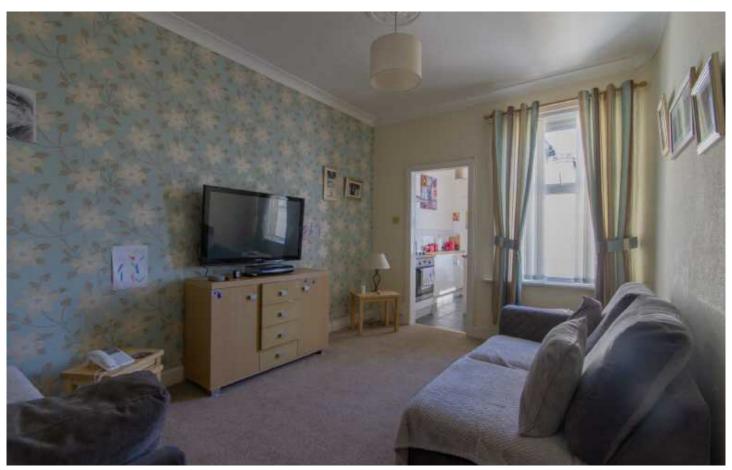

# **Living Room**

14'6 x 11'5 (4.42m x 3.48m)

A good sized reception room with a window to the rear and a built-in cupboard housing the central heating boiler. Central heating radiator, six power points and a telephone point.