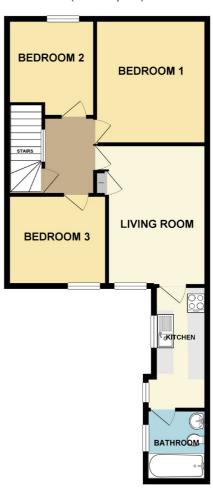

# First Floor Landing

7'1 x 6'4 (2.16m x 1.93m)

Access to the loft, a central heating radiator and one power point.

# **Living Room**

14'6 x 11'5 (4.42m x 3.48m)

A good sized reception room with a window to the rear and a built-in cupboard housing the central heating boiler. Central heating radiator, six power points and a telephone point.

#### **Bedroom 1**

12'8 x 11'5 (3.86m x 3.48m)

A generous double bedroom with a window to the front and a built-in storage cupboard. Central heating radiator, a television point and two power points.

#### **Bedroom 2**

8'9 x 9' (2.67m x 2.74m)

Another double bedroom with a window to the

front, a central heating radiator and two power points.

## **Bedroom 3**

10' x 9' (3.05m x 2.74m)

A double bedroom with a window to the rear, a central heating radiator and two power points.

#### **Bathroom**

6' x 7'3 (1.83m x 2.21m)

White three piece suite, which includes a bath with a shower and screen above, a wash hand basin with a medicine cabinet above and a toilet. Central heating radiator and a frosted window to the side.

#### 1ST FLOOR 675.80 sq. ft. (62.78 sq. m.)