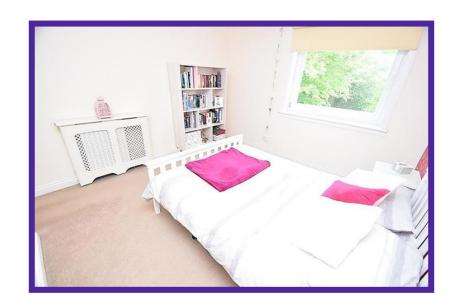

Stairway to the upper level is complete with carpet flooring. Storage provided in the upper hall.

Bedrooms one and two are double in size, both benefit from fitted wardrobes and attractive décor.

Bedroom three is double in size and provides ample space for occasional furniture.