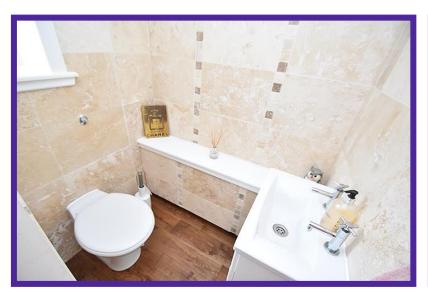

Complete with stunning ceramic tiling, the bathroom comprises of a four piece bathroom suite which includes a shower enclosure with mains fed rainforest shower, bath, W.C. and wash hand basin.

Living level cloaks is beautifully finished with contemporary ceramic tiling.