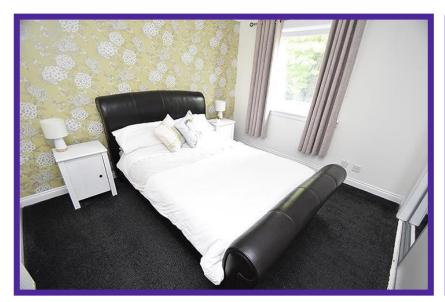

Stairway to the upper level is complete with carpet flooring. Storage provided in the upper hall.

Bedrooms one and two are double in size, both benefit from fitted wardrobes and attractive décor.

Bedroom three is double in size and provides ample space for occasional furniture.