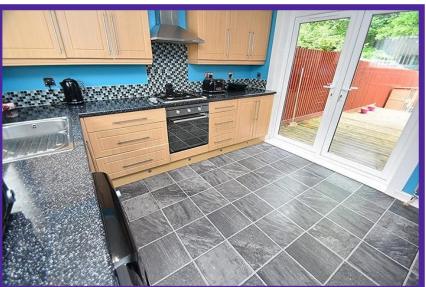

Flooded with natural daylight, the impressive lounge dining is an excellent size and boasts carpet flooring and soft neutral tones.

The kitchen is complete with an excellent range of base and wall mounted units with contrasting worktops, flooring and splash back tiling. There is an integrated hob, oven and space is provided for appliances. There are French doors which lead to the decked terrace at the rear of the property.