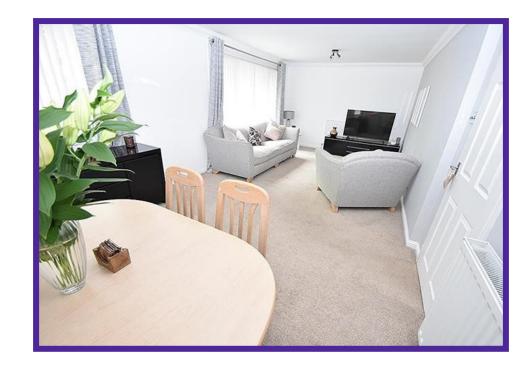

Flooded with natural daylight, the impressive lounge dining is an excellent size and boasts carpet flooring and soft neutral tones.

The kitchen is complete with an excellent range of base and wall mounted units with contrasting worktops, flooring and splash back tiling. There is an integrated hob, oven and space is provided for appliances. There are French doors which lead to the decked terrace at the rear of the property.