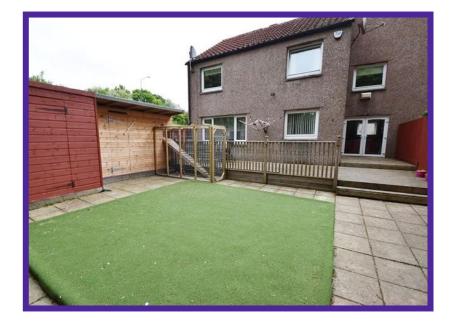

### **External**

The west facing garden at the rear is a generous size and is finished with Astro Turf and decked terrace which provides ample space for relaxing and entertaining in the warm summer months. There is a garden shed which is included in the sale.