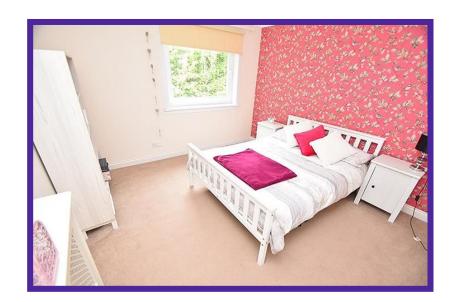

Stairway to the upper level is complete with carpet flooring. Storage provided in the upper hall.

Bedrooms one and two are double in size, both benefit from fitted wardrobes and attractive décor.

Bedroom three is double in size and provides ample space for occasional furniture.