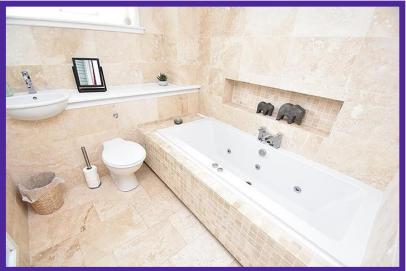

Complete with stunning ceramic tiling, the bathroom comprises of a four piece bathroom suite which includes a shower enclosure with mains fed rainforest shower, bath, W.C. and wash hand basin.

Living level cloaks is beautifully finished with contemporary ceramic tiling.