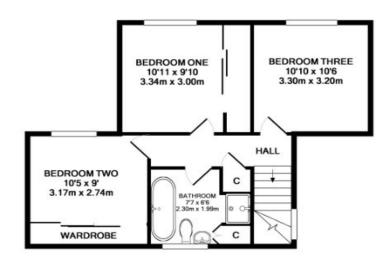

# Floorplan

#### GROUND FLOOR

1ST FLOOR

Whilst every attempt has been made to ensure the accuracy of the floor plan contained here, measurements of doors, windows, rooms and any other items are approximate and no responsibility is taken for any error, omission, or mis-statement. This plan is for illustrative purposes only and should be used as such by any prospective purchaser. The services, systems and appliances shown have not been tested and no guarantee as to their operability or efficiency can be given Made with Metropix @2019

Stairway to the upper level is complete with carpet flooring. Storage provided in the upper hall.

Bedrooms one and two are double in size, both benefit from fitted wardrobes and attractive décor.

Bedroom three is double in size and provides ample space for occasional furniture.

Complete with stunning ceramic tiling, the bathroom comprises of a four piece bathroom suite which includes a shower enclosure with mains fed rainforest shower, bath, W.C. and wash hand basin.

Living level cloaks is beautifully finished with contemporary ceramic tiling.