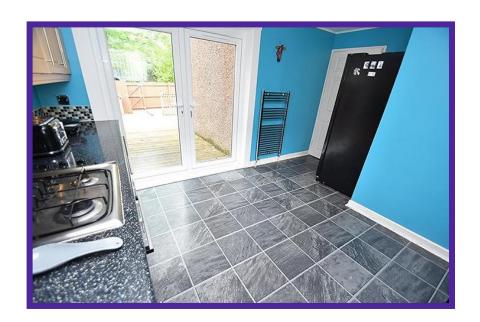

Flooded with natural daylight, the impressive lounge dining is an excellent size and boasts carpet flooring and soft neutral tones.

The kitchen is complete with an excellent range of base and wall mounted units with contrasting worktops, flooring and splash back tiling. There is an integrated hob, oven and space is provided for appliances. There are French doors which lead to the decked terrace at the rear of the property.