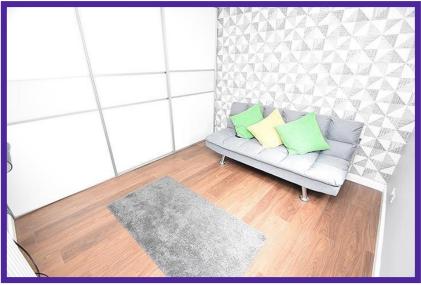

Flooded with natural daylight, the impressive lounge dining is an excellent size and boasts carpet flooring and soft neutral tones.

The kitchen is complete with an excellent range of base and wall mounted units with contrasting worktops, flooring and splash back tiling. There is an integrated hob, oven and space is provided for appliances. There are French doors which lead to the decked terrace at the rear of the property.