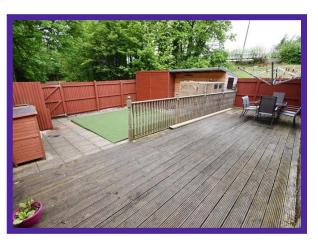

### **External**

The west facing garden at the rear is a generous size and is finished with Astro Turf and decked terrace which provides ample space for relaxing and entertaining in the warm summer months. There is a garden shed which is included in the sale.