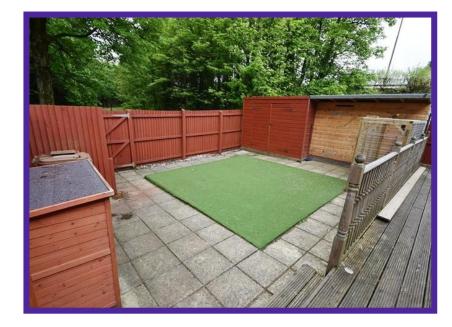

### **External**

The west facing garden at the rear is a generous size and is finished with Astro Turf and decked terrace which provides ample space for relaxing and entertaining in the warm summer months. There is a garden shed which is included in the sale.