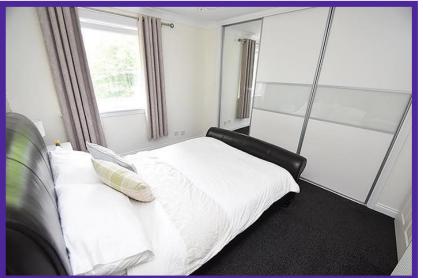

Stairway to the upper level is complete with carpet flooring. Storage provided in the upper hall.

Bedrooms one and two are double in size, both benefit from fitted wardrobes and attractive décor.

Bedroom three is double in size and provides ample space for occasional furniture.