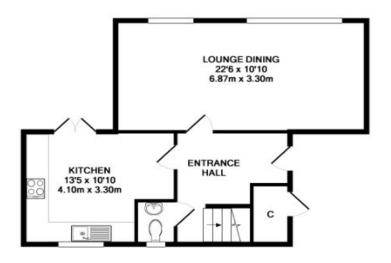

# Floorplan

#### GROUND FLOOR

1ST FLOOR

Whilst every attempt has been made to ensure the accuracy of the floor plan contained here, measurements of doors, windows, rooms and any other items are approximate and no responsibility is taken for any error, omission, or mis-statement. This plan is for illustrative purposes only and should be used as such by any prospective purchaser. The services, systems and appliances shown have not been tested and no guarantee as to their operability or efficiency can be given Made with Metropix @2019

## The property comprises:

Entrance hall, lounge dining, three double bedrooms, family bathroom, living level W.C and south west facing garden.

The entrance hall boasts laminate flooring and gives access to the lounge dining, kitchen, W.C and stairway to the upper level.

Flooded with natural daylight, the impressive lounge dining is an excellent size and boasts carpet flooring and soft neutral tones.

The kitchen is complete with an excellent range of base and wall mounted units with contrasting worktops, flooring and splash back tiling. There is an integrated hob, oven and space is provided for appliances. There are French doors which lead to the decked terrace at the rear of the property.