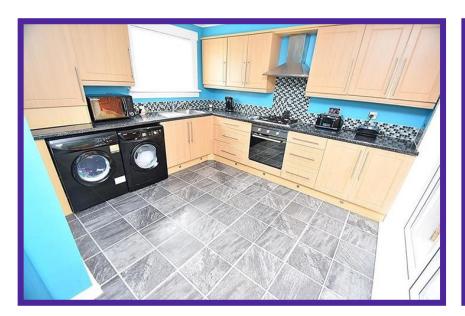

Flooded with natural daylight, the impressive lounge dining is an excellent size and boasts carpet flooring and soft neutral tones.

The kitchen is complete with an excellent range of base and wall mounted units with contrasting worktops, flooring and splash back tiling. There is an integrated hob, oven and space is provided for appliances. There are French doors which lead to the decked terrace at the rear of the property.