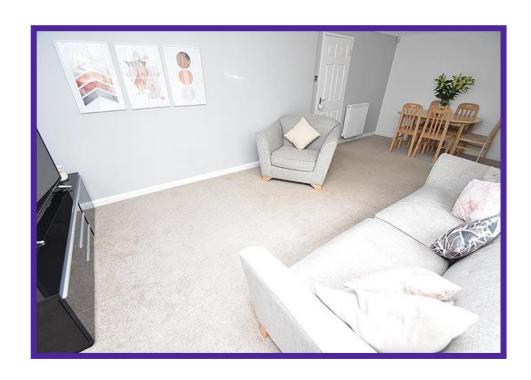

Flooded with natural daylight, the impressive lounge dining is an excellent size and boasts carpet flooring and soft neutral tones.

The kitchen is complete with an excellent range of base and wall mounted units with contrasting worktops, flooring and splash back tiling. There is an integrated hob, oven and space is provided for appliances. There are French doors which lead to the decked terrace at the rear of the property.