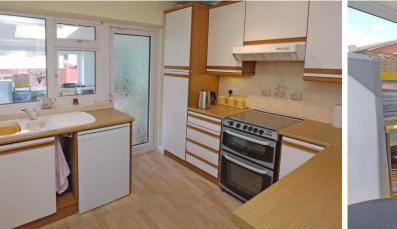

## **KITCHEN**

8' 11" x 8' 9" (2.72m x 2.67m) Upvc double glazed window to rear aspect and Upvc double glazed door to utility/garden room. Fitted kitchen with excellent range of base, wall and drawer units in cream and wood finish. Roll-edge worktop with tiled surround with inset acrylic sink. Space for slot-in gas cooker with extractor hood over. Space for fridge. Central heating radiator.