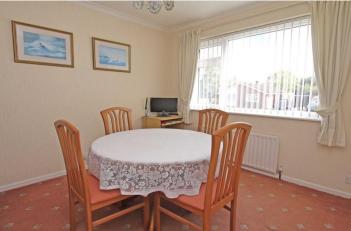

## LOUNGE/DINING ROOM

16' 10" x 11' 7" (5.13m x 3.53m) Light and spacious lounge/dining room with large Upvc double glazed window to front aspect. Coved ceiling. Central heating radiator. Feature fireplace with feature shelving and fitted gas fire. TV and telephone points. Wall lighting.