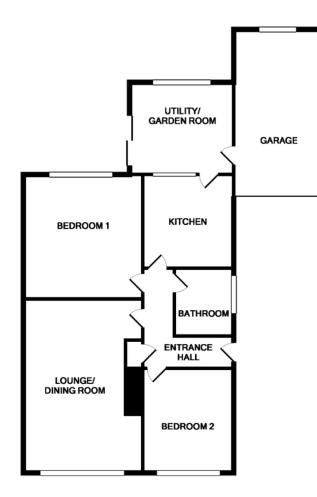

## **ENTRANCE HALLWAY**

L-shaped entrance hallway with coved ceiling. Central heating radiator. Door to airing cupboard complete with shelving. Hatch to loft space. Doors to kitchen, bathroom, bedrooms and lounge/dining room.

## LOUNGE/DINING ROOM

16' 10" x 11' 7" (5.13m x 3.53m) Light and spacious lounge/dining room with large Upvc double glazed window to front aspect. Coved ceiling. Central heating radiator. Feature fireplace with feature shelving and fitted gas fire. TV and telephone points. Wall lighting.

## **KITCHEN**

8' 11" x 8' 9" (2.72m x 2.67m) Upvc double glazed window to rear aspect and Upvc double glazed door to utility/garden room. Fitted kitchen with excellent range of base, wall and drawer units in cream and wood finish. Roll-edge worktop with tiled surround with inset acrylic sink. Space for slot-in gas cooker with extractor hood over. Space for fridge. Central heating radiator.

#### UTILITY/GARDEN ROOM

10' 1" x 8' 1" (3.07m x 2.46m) Light and spacious room with Upvc double glazed windows to rear aspect. Upvc sliding patic door to garden and Upvc part glazed door to garage. Fitted worktop with space and plumbing under for washing machine and dryer. Space for fridge/freezer. Central heating radiator. Wall mounted Baxi combi boiler. Velux ceiling window.

#### **BEDROOM 1**

12' 0" x 11' 8" (3.66m x 3.56m) Spacious master bedroom with large Upvc double glazed window to rear aspect. Coved ceiling. Central heating radiator. Telephone point.

#### **BEDROOM 2**

10' 1" x 8' 10" ( $3.07m \times 2.69m$ ) Further spacious double bedroom with Upvc double glazed window to front aspect. Coved ceiling. Central heating radiator. TV point.

#### BATHROOM

6' 0" x 5' 5" (1.83m x 1.65m) Upvc double glazed window to side aspect. Coloured suite comprising; low level w.c., pedestal hand wash basin and bath with tiled surround, fitted electric shower and glass shower screen. Tiled walls. Central heating radiator.

#### GARAGE

15' 11" x 8' 11" (4.85m x 2.72m) Up and over door to generous sized garage. Light and power. Window to rear aspect. Door to utility/garden room.

## **REAR GARDEN**

Pleasant enclosed rear garden laid to paved patio and raised terrace laid to decorative gravel. Fitted timber storage shed. Path to side access.

Measurements are approximate. Not to scale. Illustrative purposes only Made with Metropix ©2019