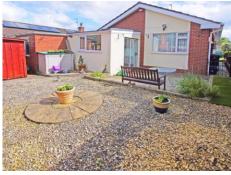

## **REAR GARDEN**

Pleasant enclosed rear garden laid to paved patio and raised terrace laid to decorative gravel. Fitted timber storage shed. Path to side access.

Measurements are approximate. Not to scale. Illustrative purposes only Made with Metropix ©2019