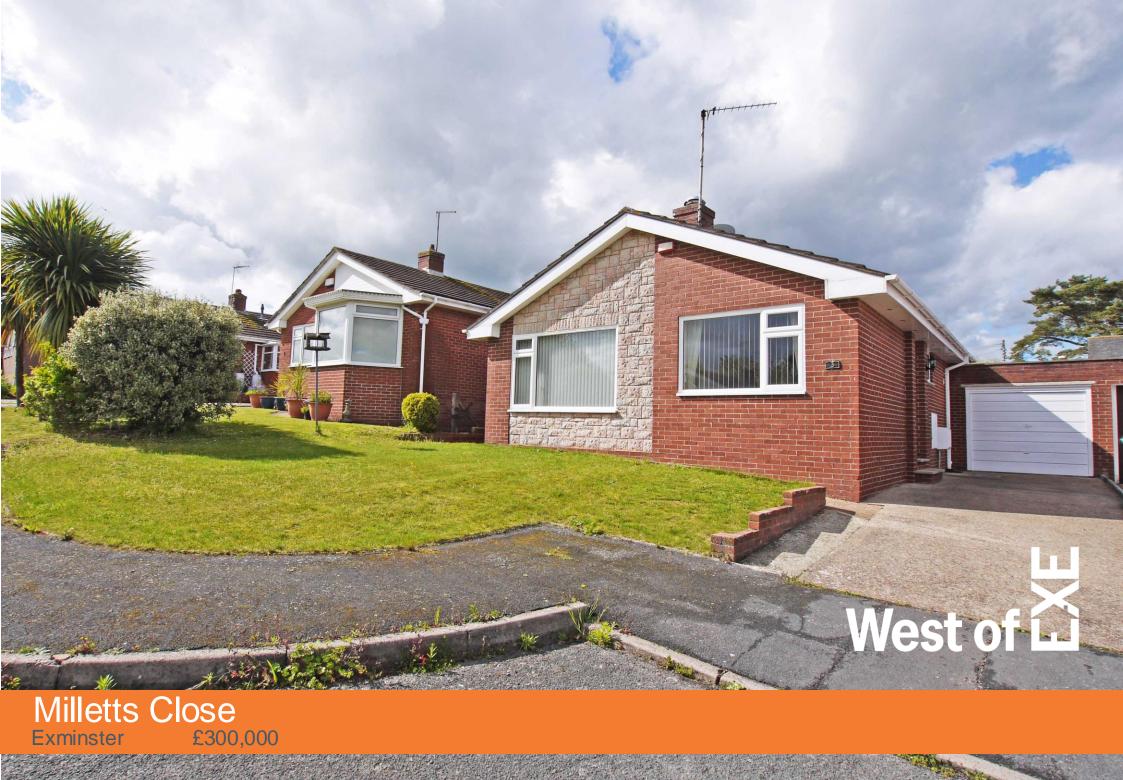

# Milletts Close Exminster £300,000

3 Milletts Close is situated in a pleasant cul de sac setting of bungalows close to the heart of the village. This lovely property is well presented throughout and features; light and spacious lounge/dining room, good sized kitchen, utility/garden room, two double bedrooms, bathroom, driveway parking for up to two vehicles leading to an attached single garage and pleasant rear garden landscaped for easy maintenance.

#### FRONT

Open front garden laid to lawn. Driveway offering parking for up to two vehicles leading to single garage.

#### GARAGE

15' 11" x 8' 11" (4.85m x 2.72m) Up and over door to generous sized garage. Light and power. Window to rear aspect. Door to utility/garden room.