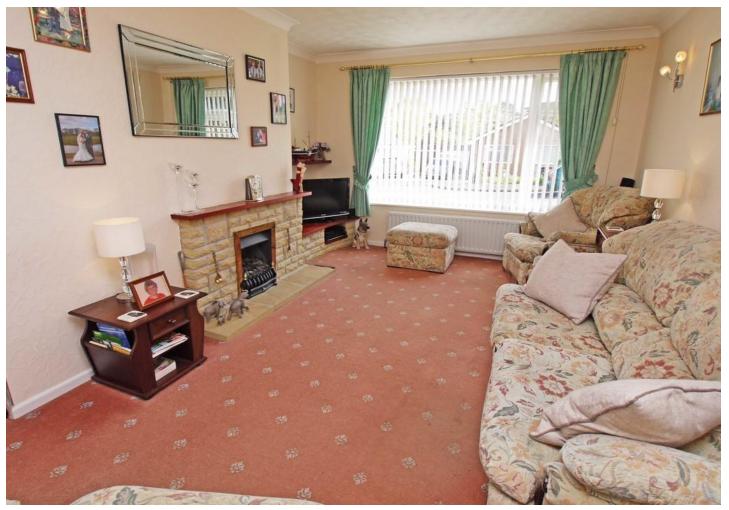

## LOUNGE/DINING ROOM

16' 10" x 11' 7" (5.13m x 3.53m) Light and spacious lounge/dining room with large Upvc double glazed window to front aspect. Coved ceiling. Central heating radiator. Feature fireplace with feature shelving and fitted gas fire. TV and telephone points. Wall lighting.