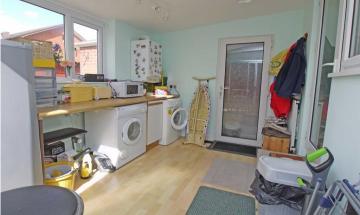

#### UTILITY/GARDEN ROOM

10' 1" x 8' 1" (3.07m x 2.46m) Light and spacious room with Upvc double glazed windows to rear aspect. Upvc sliding patic door to garden and Upvc part glazed door to garage. Fitted worktop with space and plumbing under for washing machine and dryer. Space for fridge/freezer. Central heating radiator. Wall mounted Baxi combi boiler. Velux ceiling window.