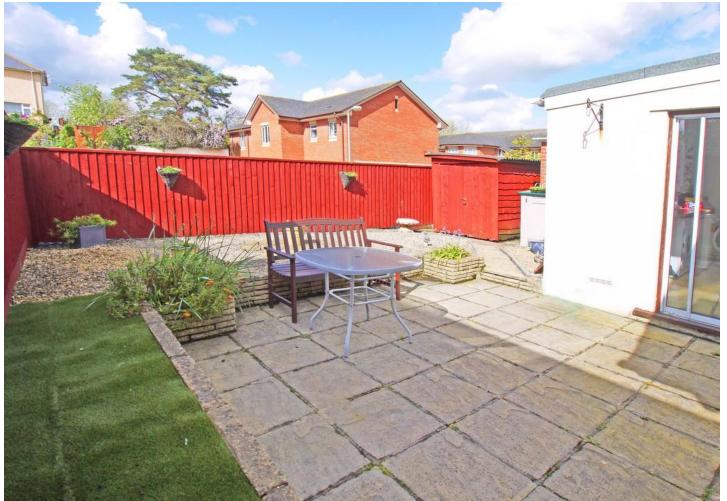

## **REAR GARDEN**

Pleasant enclosed rear garden laid to paved patio and raised terrace laid to decorative gravel. Fitted timber storage shed. Path to side access.

Measurements are approximate. Not to scale. Illustrative purposes only Made with Metropix ©2019