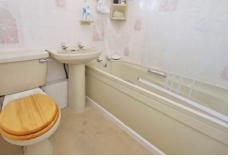

#### BATHROOM

6' 0" x 5' 5" (1.83m x 1.65m) Upvc double glazed window to side aspect. Coloured suite comprising; low level w.c., pedestal hand wash basin and bath with tiled surround, fitted electric shower and glass shower screen. Tiled walls. Central heating radiator.