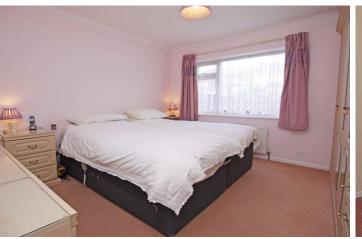

#### **BEDROOM 1**

12' 0" x 11' 8" (3.66m x 3.56m) Spacious master bedroom with large Upvc double glazed window to rear aspect. Coved ceiling. Central heating radiator. Telephone point.

#### **BEDROOM 2**

10' 1" x 8' 10" ( $3.07m \times 2.69m$ ) Further spacious double bedroom with Upvc double glazed window to front aspect. Coved ceiling. Central heating radiator. TV point.