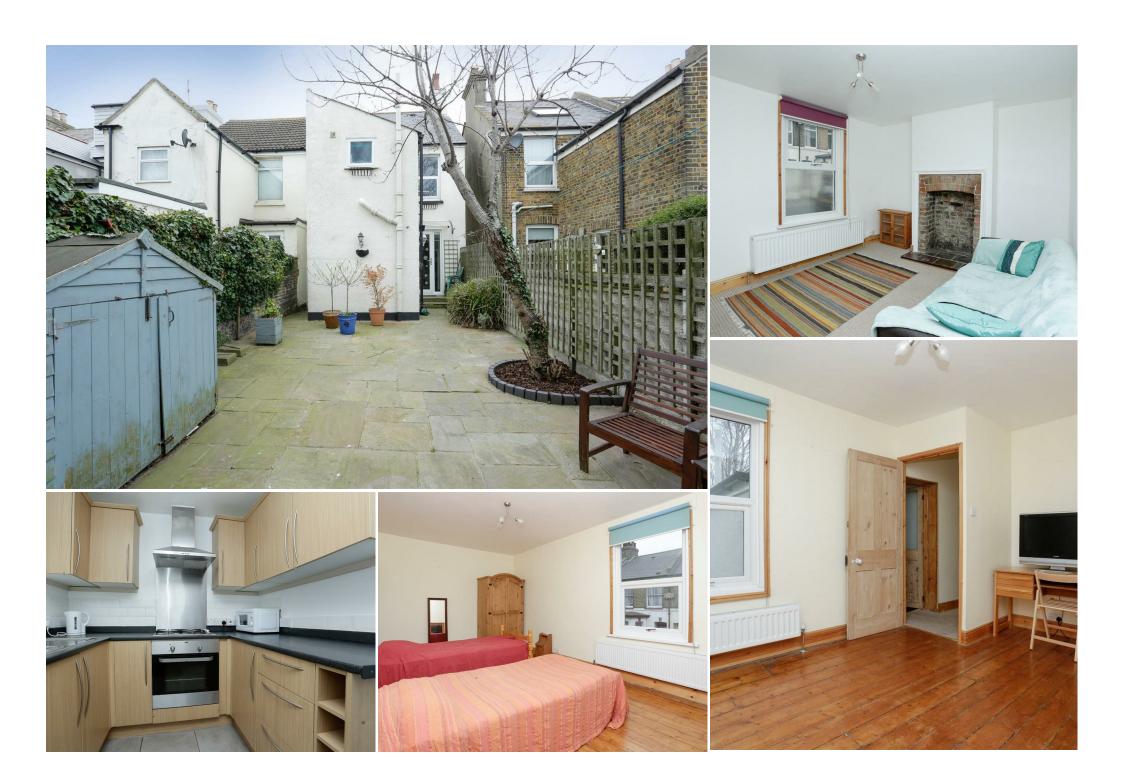

This beautiful cottage is tastefully decorated throughout and offers 2 Double Bedrooms, 2 Reception Rooms, Kitchen and Large Bathroom. It also includes open fireplaces in both Reception Rooms.

Further benefits include double glazing and gas central heating along with side access to a PRIVATE and CHARMING COURTYARD GARDEN.

## **DESCRIPTION**

\*\* Ground Floor\*\*

Kitchen 9'03 x 7'04 (2.82m x 2.24m)

Lounge 13'04 x 10'02 (4.06m x 3.10m)

Dining Room 13'04 x 9'03 (4.06m x 2.82m)

\*\* First Floor\*\*

Bedroom One 17'01 x 10'01 (5.21m x 3.07m)

Bedroom Two 13'11 x 9'02 (4.24m x 2.79m)

Bathroom 9'03 x 7'04 (2.82m x 2.24m)

Garden