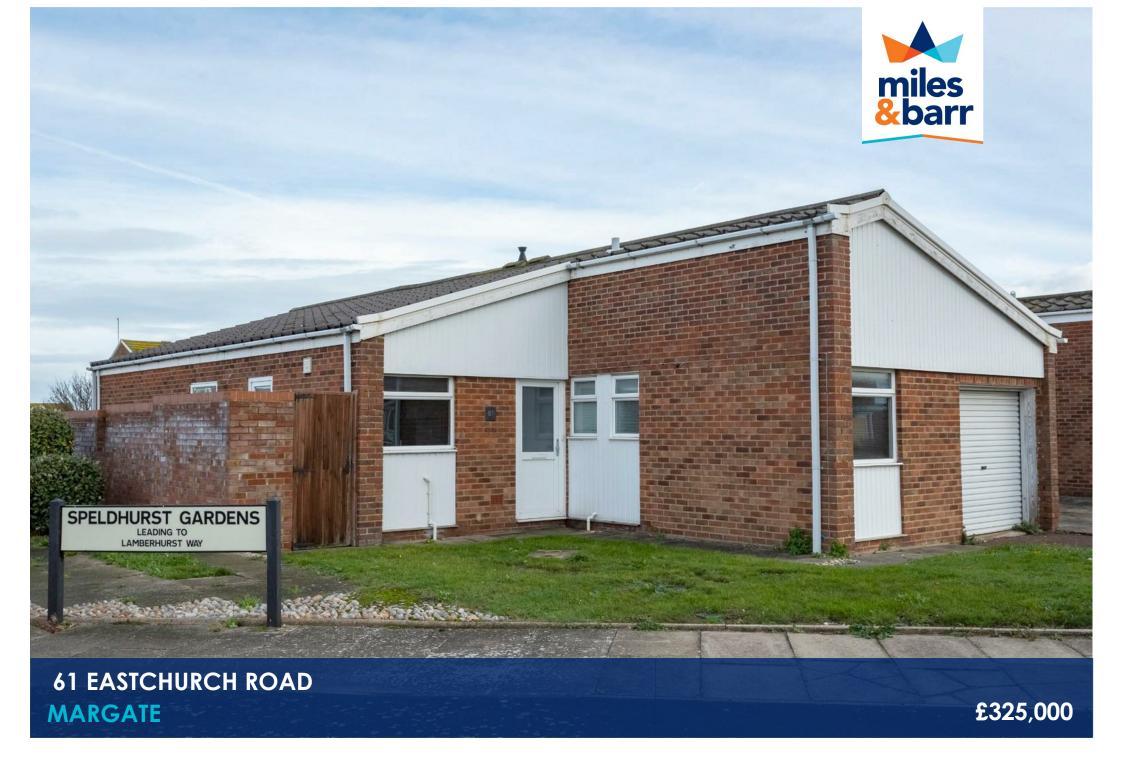

- NO ONWARD CHAIN
- THREE BEDROOM
- DETACHED BUNGALOW
- CORNER PLOT
- OFF STREET PARKING & GARAGE
- SHORT WALK TO SEAFRONT
- CLOSE TO LOCAL AMENITIES
- CLOSE TO TRANSPORT LINKS

## **ABOUT**

SOUGHT AFTER CORNER PLOT OPPORTUNITY IN PALM BAY! Miles and Barr are excited to present this three-bedroom detached bungalow on the corner of Eastchurch Road and Speldhurst Gardens. In brief the property comprises of a large living room to the back of the property with French doors leading out to the garden, Three good sized bedrooms and a separate shower room and WC. The garage is internal but has a partition wall to create an extra room. The kitchen is to the front of the property with a nice outlook to the front garden, and plenty of work surface. The bungalows are renowned for their large lounge/diner's, with large French doors looking out onto the wellpresented walled garden and making the most of its sunny aspect garden, filling the room with light. Externally the property is in sound condition with a good-sized garden, outbuilding and benefits from side access. It comes complete with off street parking by grace of driveway for multiple cars. The bungalow is a short walk to the seafront and the blue flag awarded beach at Botany Bay. The property also benefits from being in the catchment area for the sought-after Palm Bay Primary School. In need of some modernisation, this represents an excellent opportunity for one lucky buyer. This bungalow is being sold CHAIN FREE and vacant possession! Call Miles and Barr Seven days a week on 01843 231222 to organise your viewing.