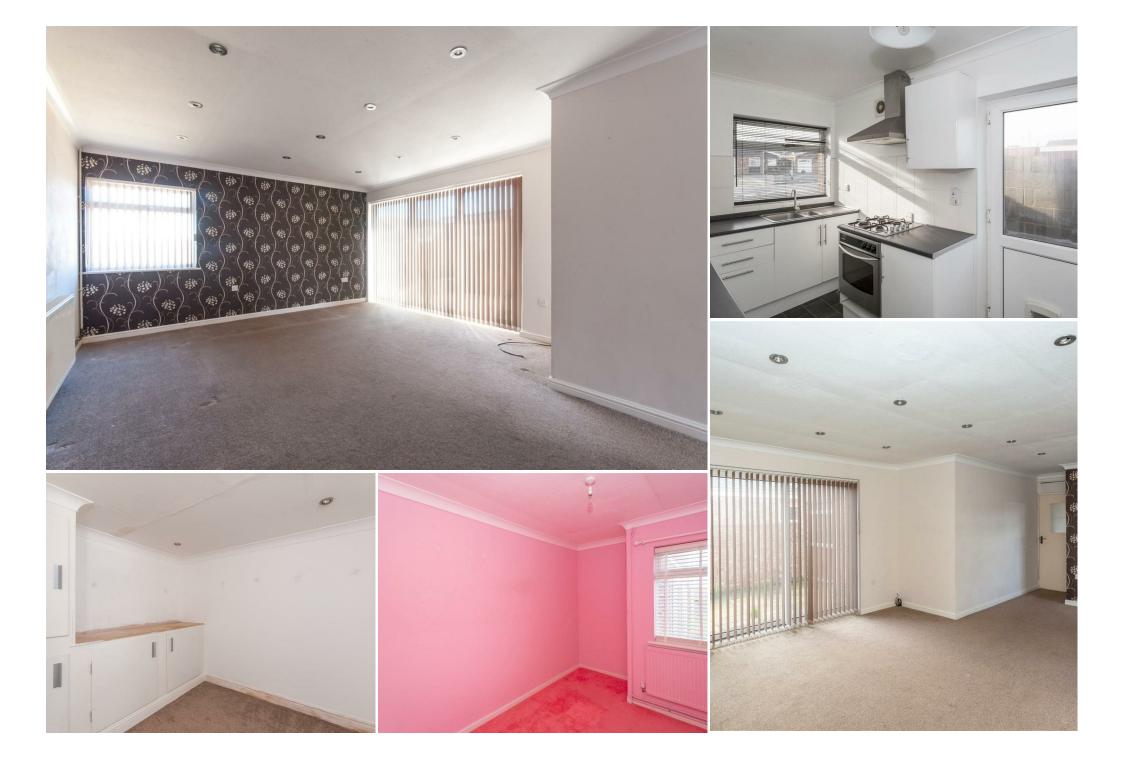

## **ABOUT**

SOUGHT AFTER CORNER PLOT OPPORTUNITY IN PALM BAY! Miles and Barr are excited to present this three-bedroom detached bungalow on the corner of Eastchurch Road and Speldhurst Gardens. In brief the property comprises of a large living room to the back of the property with French doors leading out to the garden, Three good sized bedrooms and a separate shower room and WC. The garage is internal but has a partition wall to create an extra room. The kitchen is to the front of the property with a nice outlook to the front garden, and plenty of work surface. The bungalows are renowned for their large lounge/diner's, with large French doors looking out onto the wellpresented walled garden and making the most of its sunny aspect garden, filling the room with light. Externally the property is in sound condition with a good-sized garden, outbuilding and benefits from side access. It comes complete with off street parking by grace of driveway for multiple cars. The bungalow is a short walk to the seafront and the blue flag awarded beach at Botany Bay. The property also benefits from being in the catchment area for the sought-after Palm Bay Primary School. In need of some modernisation, this represents an excellent opportunity for one lucky buyer. This bungalow is being sold CHAIN FREE and vacant possession! Call Miles and Barr Seven days a week on 01843 231222 to organise your viewing.

## **DESCRIPTION**

Lounge/Dining Room 20'45 x 14'26 (6.10m x 4.27m)

<u>Kitchen 13'16</u> x 7'26 (3.96m x 2.13m)

Bedroom One 15'16 x 8'74 (4.57m x 2.44m)

Bedroom Two 11'24 x 7'58 (3.35m x 2.13m)

Bedroom Three 8'71 x 8'04 (2.44m x 2.54m)