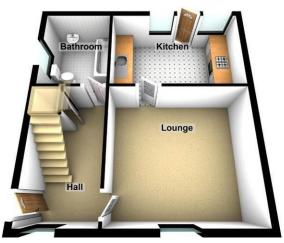

The accommodation comprises of entrance hall, bright lounge, newly fitted kitchen and modern bathroom on the ground floor level together with 3 bedrooms on the first floor. There is double glazing and gas central heating throughout. As previously mentioned, the property has been recently renovated therefore all carpets, décor, kitchen and the bathroom are new and unused together with brand new electrics and plumbing. Newly installed boiler. There are garden grounds to the front and rear and parking is available on street. EPC RATING C.

## ENTRANCE HALL 12' 11" x 6' 2" (3.94m x 1.88m)

Entered via a part glazed door, the hall provides access to all accommodation. Window to the front. Carpet. Radiator. Inset lighting and smoke alarm to the ceiling. Large under stair storage cupboard with vinyl flooring, light and internal cupboard housing the fuse box.

## LOUNGE

## 14' 6" x 10' 6" (4.42m x 3.2m)

A bright and spacious public room with window to the front. Carpet. Radiator. Telephone and television point.

#### **KITCHEN**

#### 10' 4" x 8' 7" (3.15m x 2.62m)

Fitted with a range of modern wall and base units with contrasting work surfaces and tiled splash back. Stainless steel sink and drainer unit. Integrated oven with 4 ring gas burner hob over. Radiator. Vinyl floor covering. Inset lighting to the ceiling. Two windows to the rear and a part glazed door providing access to the garden.

#### BATHROOM

### 8' 7" x 6' 4" (2.62m x 1.93m)

Fitted with a new white suite comprising W.C., pedestal wash hand basin and bath with shower over and glazed screen. Partial tiling to the walls and vinyl floor covering. Tall cupboard housing the boiler and additional storage cupboard under. Opaque glazed window to the side.