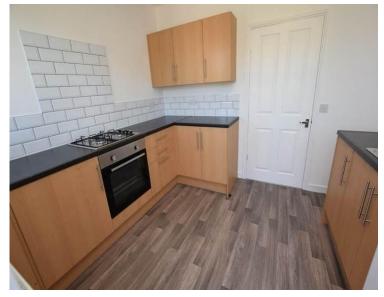

#### **KITCHEN**

#### 10' 4" x 8' 7" (3.15m x 2.62m)

Fitted with a range of modern wall and base units with contrasting work surfaces and tiled splash back. Stainless steel sink and drainer unit. Integrated oven with 4 ring gas burner hob over. Radiator. Vinyl floor covering. Inset lighting to the ceiling. Two windows to the rear and a part glazed door providing access to the garden.