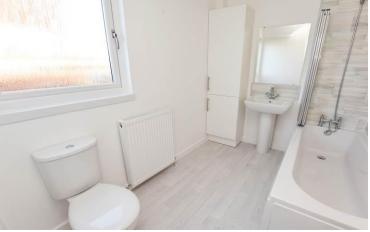

#### BATHROOM

### 8' 7" x 6' 4" (2.62m x 1.93m)

Fitted with a new white suite comprising W.C., pedestal wash hand basin and bath with shower over and glazed screen. Partial tiling to the walls and vinyl floor covering. Tall cupboard housing the boiler and additional storage cupboard under. Opaque glazed window to the side.