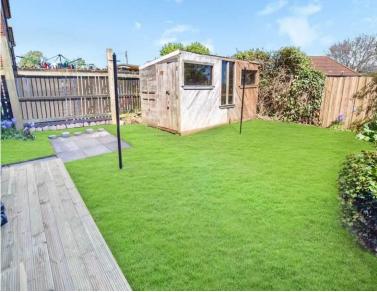

### EXTERNAL

To the front of the property the garden is predominately laid to lawn with planted borders.

A gate to the side provides access to the rear garden which is enclosed with a mixture of stone wall and fencing. The rear garden is also laid to lawn and has the benefit of a large Timber shed and paved patio area providing an ideal haven for relaxation and socialisation during the summer months.