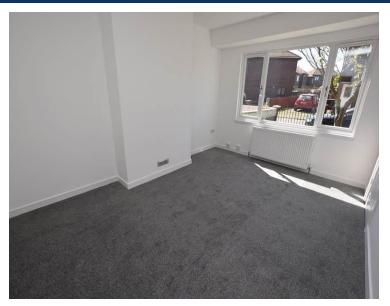

## **BEDROOM ONE**

### 13' 11" x 10' 6" (4.24m x 3.2m)

A well presented double bedroom with window to the front. Carpet. Radiator. Large storage cupboard with shelving.

## **BEDROOM TWO**

### 11' 2" x 8' 5" (3.4m x 2.57m)

A further double bedroom with window to the rear. Carpet. Radiator.