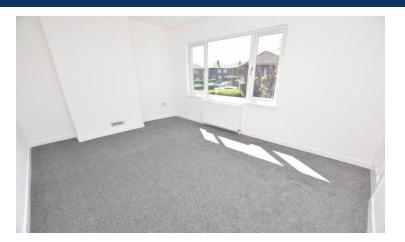

## **BEDROOM ONE**

### 13' 11" x 10' 6" (4.24m x 3.2m)

A well presented double bedroom with window to the front. Carpet. Radiator. Large storage cupboard with shelving.

## **BEDROOM TWO**

### 11' 2" x 8' 5" (3.4m x 2.57m)

A further double bedroom with window to the rear. Carpet. Radiator.