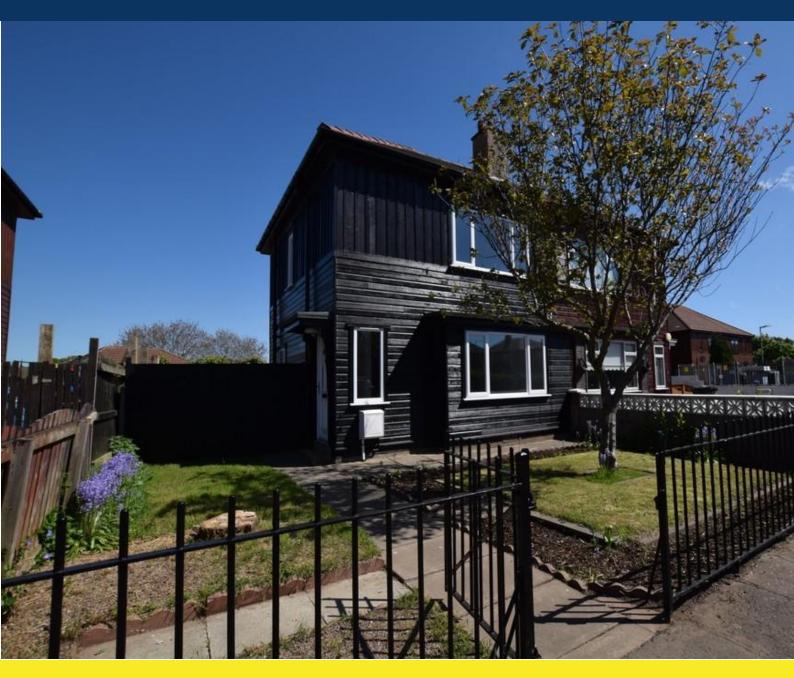

# **Blacklock Crescent, Dundee, DD4 8EE**

# Offers Over £83,000

We are pleased to bring to the market this immaculately presented and recently renovated 3 BEDROOM SEMI DETACHED VILLA situated within a quiet cul-de-sac in an established residential area.

The accommodation comprises of entrance hall, bright lounge, newly fitted kitchen and modern bathroom on the ground floor level together with 3 bedrooms on the first floor. There is double glazing and gas central heating throughout. As previously mentioned, the property has been recently renovated therefore all carpets, décor, kitchen and the bathroom are new and unused together with brand new electrics and plumbing. Newly installed boiler. There are garden grounds to the front and rear and parking is available on street. EPC RATING C.

### EXTERNAL

To the front of the property the garden is predominately laid to lawn with planted borders.

A gate to the side provides access to the rear garden which is enclosed with a mixture of stone wall and fencing. The rear garden is also laid to lawn and has the benefit of a large Timber shed and paved patio area providing an ideal haven for relaxation and socialisation during the summer months.