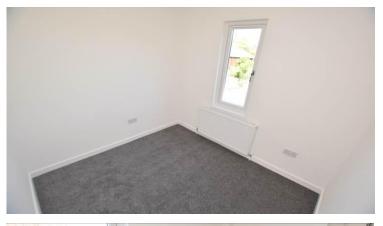

## **BEDROOM ONE**

### 13' 11" x 10' 6" (4.24m x 3.2m)

A well presented double bedroom with window to the front. Carpet. Radiator. Large storage cupboard with shelving.

## **BEDROOM TWO**

### 11' 2" x 8' 5" (3.4m x 2.57m)

A further double bedroom with window to the rear. Carpet. Radiator.

## **BEDROOM THREE**

## 8' 6" x 7' 8" (2.59m x 2.34m)

A single bedroom with window the rear. Carpet. Radiator.