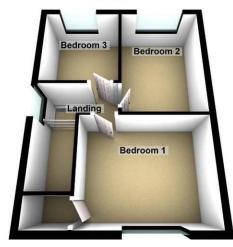

## LANDING

## 6' 8" x 3' 0" (2.03m x 0.91m)

A carpeted staircase provides access to the first floor landing. Window to the side. Smoke alarm. Hatch providing access to the attic.

## **BEDROOM ONE**

### 13' 11" x 10' 6" (4.24m x 3.2m)

A well presented double bedroom with window to the front. Carpet. Radiator. Large storage cupboard with shelving.

## **BEDROOM TWO**

### 11' 2" x 8' 5" (3.4m x 2.57m)

A further double bedroom with window to the rear. Carpet. Radiator.

## **BEDROOM THREE**

## 8' 6" x 7' 8" (2.59m x 2.34m)

A single bedroom with window the rear. Carpet. Radiator.