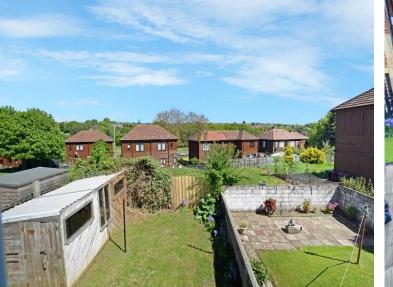

### EXTERNAL

To the front of the property the garden is predominately laid to lawn with planted borders.

A gate to the side provides access to the rear garden which is enclosed with a mixture of stone wall and fencing. The rear garden is also laid to lawn and has the benefit of a large Timber shed and paved patio area providing an ideal haven for relaxation and socialisation during the summer months.