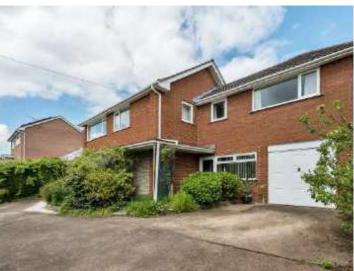

#### DESCRIPTION

Tremorvah enjoys an elevated position, set back from the road, with far reaching countryside views beyond the River Exe. This pleasant four bedroom detached property is in need of refreshment, providing the perfect opportunity for someone to put their own stamp on the property. Outside, there is a charming rear garden with a patio area, and to the front a garage and parking.

#### OUTSIDE

Doors from both the kitchen and conservatory open onto the landscaped garden to the rear with areas of planted borders, a range of fruit trees and a lawn. The rear garden benefits from a charming summerhouse opening out onto a delightful patio area. Pedestrian access leads to the front of the property which offers a garage and driveway parking.