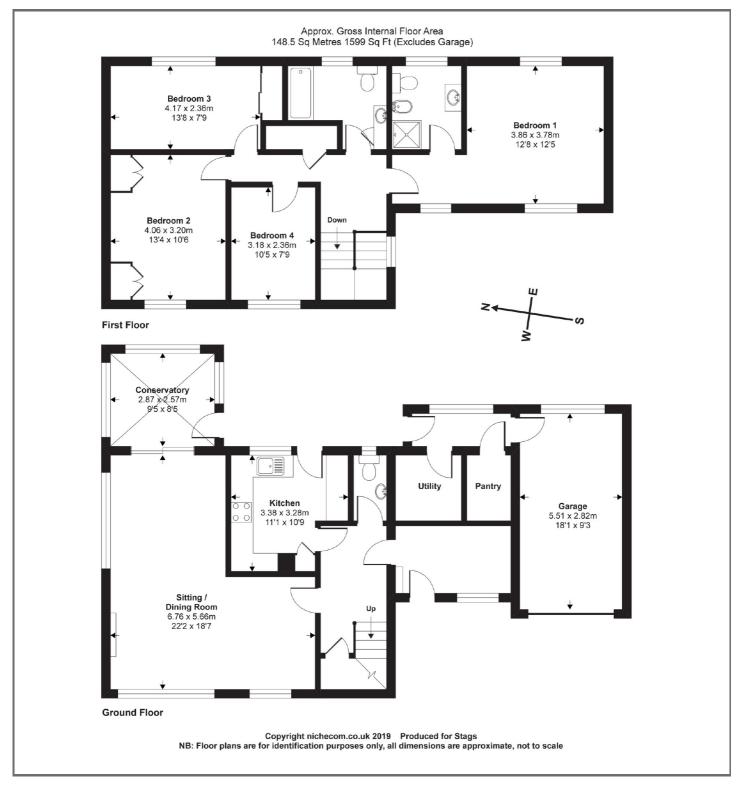

#### ACCOMMODATION

This detached family home offers generous accommodation of approaching 1,600sq ft with a large entrance porch, entrance hallway, cloakroom/wc. Off the hallway is a generously sized Lshaped living room with a large window enjoying the countryside views. Off this is a conservatory with access to the garden. The kitchen is a light room with a rear aspect overlooking the garden. There is a pantry and utility room also. The first floor accommodates a master bedroom enjoying a dual aspect with countryside views plus en suite bathroom. Bedroom 2 is again a double with a front aspect benefitting from the views. Bedroom 3 is another double with a rear aspect over the garden and builtin storage. There is a further double bedroom plus family bathroom.

#### OUTSIDE

Doors from both the kitchen and conservatory open onto the landscaped garden to the rear with areas of planted borders, a range of fruit trees and a lawn. The rear garden benefits from a charming summerhouse opening out onto a delightful patio area. Pedestrian access leads to the front of the property which offers a garage and driveway parking.