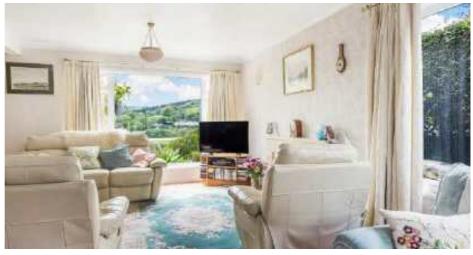

#### ACCOMMODATION

This detached family home offers generous accommodation of approaching 1,600sq ft with a large entrance porch, entrance hallway, cloakroom/wc. Off the hallway is a generously sized Lshaped living room with a large window enjoying the countryside views. Off this is a conservatory with access to the garden. The kitchen is a light room with a rear aspect overlooking the garden. There is a pantry and utility room also. The first floor accommodates a master bedroom enjoying a dual aspect with countryside views plus en suite bathroom. Bedroom 2 is again a double with a front aspect benefitting from the views. Bedroom 3 is another double with a rear aspect over the garden and builtin storage. There is a further double bedroom plus family bathroom.