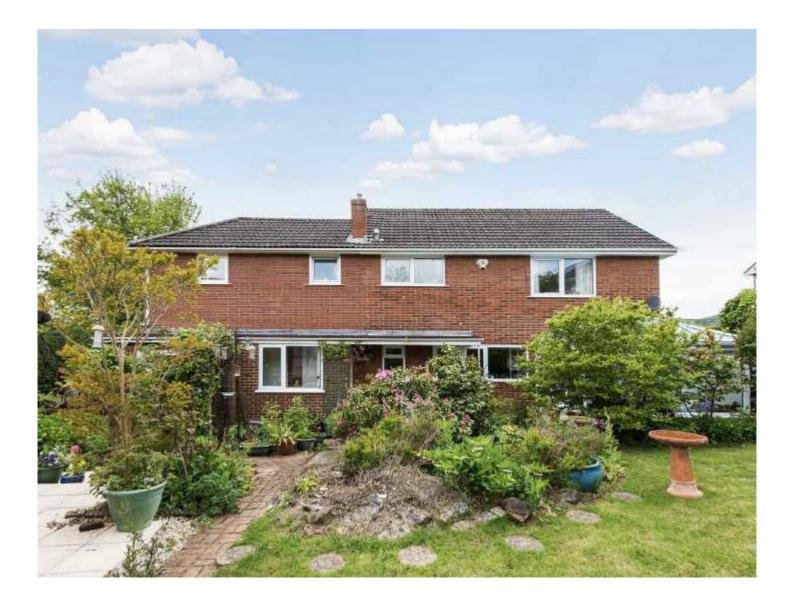

### Tremorvah 64 Cowley Bridge Road, Exeter, Devon, EX4 5AF

City centre 2 miles

A detached family home located in a convenient location benefiting from elevated far reaching views

- Detached family home
- 4 Double bedrooms
- 2 Bathrooms (1 en suite)
- Kitchen
- Living room
- Conservatory
- Utility room
- Garage & driveway
- Elevated views

#### DESCRIPTION

Tremorvah enjoys an elevated position, set back from the road, with far reaching countryside views beyond the River Exe. This pleasant four bedroom detached property is in need of refreshment, providing the perfect opportunity for someone to put their own stamp on the property. Outside, there is a charming rear garden with a patio area, and to the front a garage and parking.