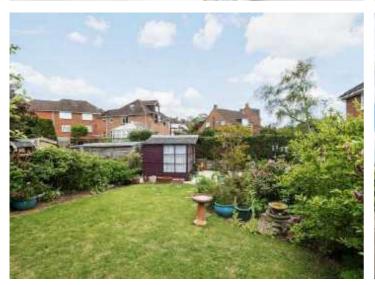

#### DESCRIPTION

Tremorvah enjoys an elevated position, set back from the road, with far reaching countryside views beyond the River Exe. This pleasant four bedroom detached property is in need of refreshment, providing the perfect opportunity for someone to put their own stamp on the property. Outside, there is a charming rear garden with a patio area, and to the front a garage and parking.

#### OUTSIDE

Doors from both the kitchen and conservatory open onto the landscaped garden to the rear with areas of planted borders, a range of fruit trees and a lawn. The rear garden benefits from a charming summerhouse opening out onto a delightful patio area. Pedestrian access leads to the front of the property which offers a garage and driveway parking.