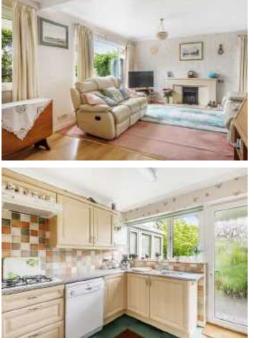

#### ACCOMMODATION

This detached family home offers generous accommodation of approaching 1,600sq ft with a large entrance porch, entrance hallway, cloakroom/wc. Off the hallway is a generously sized Lshaped living room with a large window enjoying the countryside views. Off this is a conservatory with access to the garden. The kitchen is a light room with a rear aspect overlooking the garden. There is a pantry and utility room also. The first floor accommodates a master bedroom enjoying a dual aspect with countryside views plus en suite bathroom. Bedroom 2 is again a double with a front aspect benefitting from the views. Bedroom 3 is another double with a rear aspect over the garden and builtin storage. There is a further double bedroom plus family bathroom.