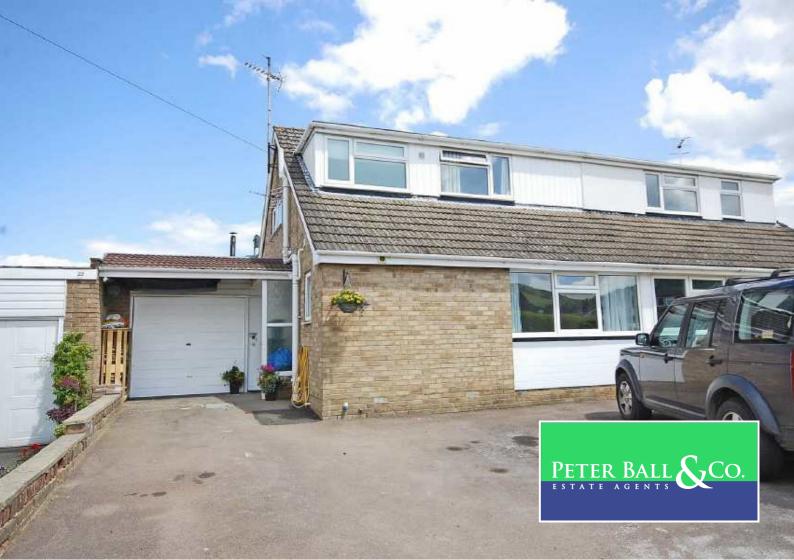

# WILLOW ROAD, CHARLTON KINGS, CHELTENHAM GL53 8PQ

## £485,000

- Balcarras School Catchment
- · Four Bedrooms
- Two Bathrooms
- Two Reception Rooms
- Utility & Garage Store
- · Countryside Views
- Driveway Parking
- · Close To Amenities

#### PROPERTY DESCRIPTION

A deceptively spacious and extended chalet style family home with panoramic countryside views and the backdrop of Balcarras School playing fields. The Beeches Estate is a popular residential development of family homes built in the 1950/60's. Conveniently located within a short walk of the local amenities and sought after schools in the village of Charlton Kings with regular bus routes into nearby Cheltenham Spa, with leisure facilities, parks and the open countryside on its doorstep. Enviously located and very rarely available these semi detached family homes in sought after Willow Road prove extremely popular. Boasting panoramic views across playing fields to the surrounding countryside the property has been extended and recently redecorated by the current owners. The versatile accommodation on offer in brief comprises: covered porch, entrance hallway, an extended galley style kitchen that opens into a sociable, dual aspect family dining area with wood burning stove and French doors to the garden. Two further reception rooms offer flexibility with a large sitting room with patio doors to the rear