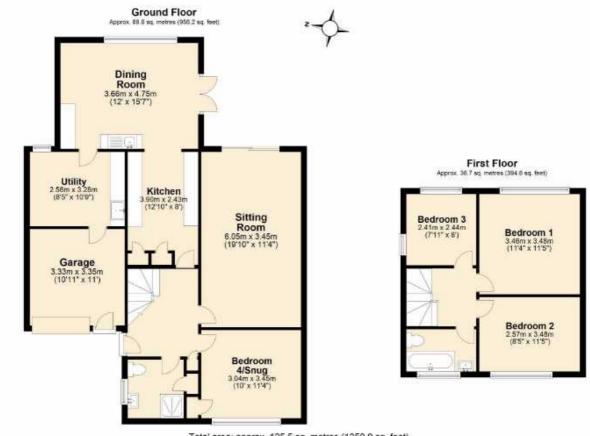

#### PROPERTY DESCRIPTION

A deceptively spacious and extended chalet style family home with panoramic countryside views and the backdrop of Balcarras School playing fields. The Beeches Estate is a popular residential development of family homes built in the 1950/60's. Conveniently located within a short walk of the local amenities and sought after schools in the village of Charlton Kings with regular bus routes into nearby Cheltenham Spa, with leisure facilities, parks and the open countryside on its doorstep. Enviously located and very rarely available these semi detached family homes in sought after Willow Road prove extremely popular. Boasting panoramic views across playing fields to the surrounding countryside the property has been extended and recently redecorated by the current owners. The versatile accommodation on offer in brief comprises: covered porch, entrance hallway, an extended galley style kitchen that opens into a sociable, dual aspect family dining area with wood burning stove and French doors to the garden. Two further reception rooms offer flexibility with a large sitting room with patio doors to the rear

alongside a snug/guest bedroom with separate shower room on the ground floor. Upstairs enjoying beautiful views to all sides are three double bedrooms and a family bathroom fitted with a classic white suite. The garage has been converted to provide a useful utility room/office and separate store room. To the front is a large low maintenance tarmac driveway providing off road parking for multiple vehicles. At the rear and a particular highlight, the garden backs onto playing fields with the open countryside beyond as it's back drop. Mainly laid to lawn with large wrap around patio seating area it is securely enclosed by a mix of panel and wire fencing. The property further benefits from double glazing and gas central heating throughout. Within a short walk to the highly regarded Balcarras Secondary School viewing of this versatile and deceptively spacious family home comes highly recommended.

Total area: approx. 125.5 sq. metres (1350.9 sq. feet)

This plan is not to ecale. For guidence purposes only. Plan produced using Plantity.

www.peterball.co.uk