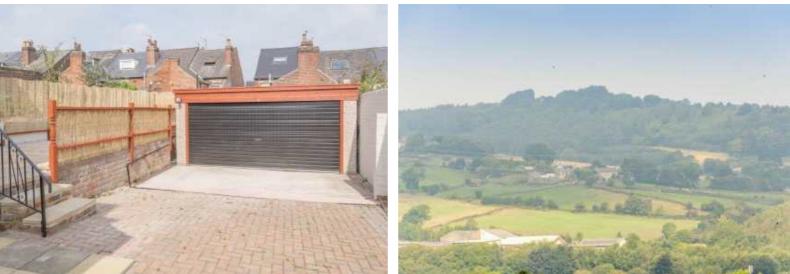

- FIVE BEDROOM SEMI DETACHED PROPERTY
- TWO BATHROOMS
- DOUBLE GARAGE
- OFF ROAD PARKING
- EASILY MAINTAINED GARDEN
- POPULAR RESIDENTIAL AREA

Outside: To the front there is a vehicular driveway for parking several cars which leads alongside the house to the garage. There is a patio to the side. To the rear is an easily maintained garden, mainly patio with limestone area. Outside security lighting. Double garage.