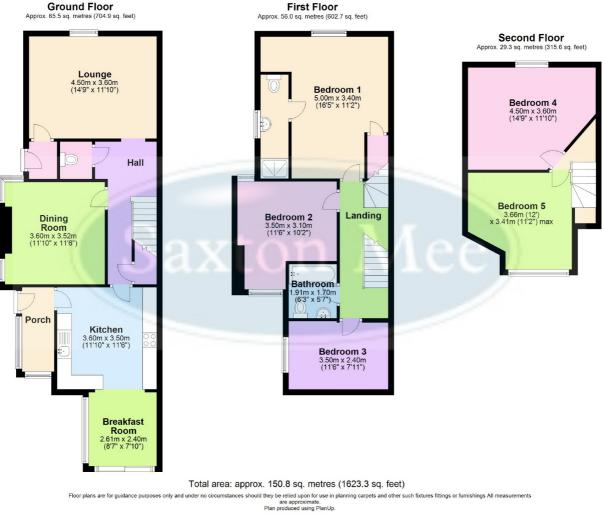

## 30 Wadsley Lane Wadsley Price £220,000

\*\* FREEHOLD\*\* NO CHAIN \*\* A stunning five bedroom semi-detached family home benefiting from gas fired central heating and uPVC double glazing throughout. The accommodation briefly comprises: lounge with period fire surround, tiled insert, hearth and electric coal effect fire, dining room with period fire surround, cellar head and cellar, breakfasting kitchen with a range of units and integrated oven, utility room and a downstairs WC. Upstairs on two floors: Five excellent bedrooms, the master benefiting from an en-suite shower room with shower cubicle, electric shower, WC and wash basin. Family bathroom in addition with panelled bath, shower attachment, WC and wash basin.

- FIVE BEDROOM SEMI DETACHED PROPERTY
- TWO BATHROOMS
- DOUBLE GARAGE
- OFF ROAD PARKING
- EASILY MAINTAINED GARDEN
- POPULAR RESIDENTIAL AREA

Outside: To the front there is a vehicular driveway for parking several cars which leads alongside the house to the garage. There is a patio to the side. To the rear is an easily maintained garden, mainly patio with limestone area. Outside security lighting. Double garage.