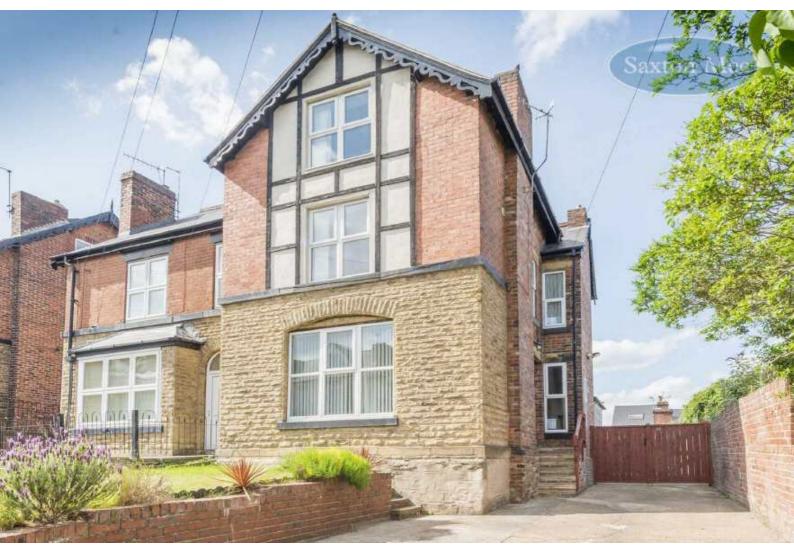

## 30 Wadsley Lane Wadsley Price £220,000

\*\* FREEHOLD\*\* NO CHAIN \*\* A stunning five bedroom semi-detached family home benefiting from gas fired central heating and uPVC double glazing throughout. The accommodation briefly comprises: lounge with period fire surround, tiled insert, hearth and electric coal effect fire, dining room with period fire surround, cellar head and cellar, breakfasting kitchen with a range of units and integrated oven, utility room and a downstairs WC. Upstairs on two floors: Five excellent bedrooms, the master benefiting from an en-suite shower room with shower cubicle, electric shower, WC and wash basin. Family bathroom in addition with panelled bath, shower attachment, WC and wash basin.

- FIVE BEDROOM SEMI DETACHED PROPERTY
- TWO BATHROOMS
- DOUBLE GARAGE
- OFF ROAD PARKING
- EASILY MAINTAINED GARDEN
- POPULAR RESIDENTIAL AREA

Outside: To the front there is a vehicular driveway for parking several cars which leads alongside the house to the garage. There is a patio to the side. To the rear is an easily maintained garden, mainly patio with limestone area. Outside security lighting. Double garage.