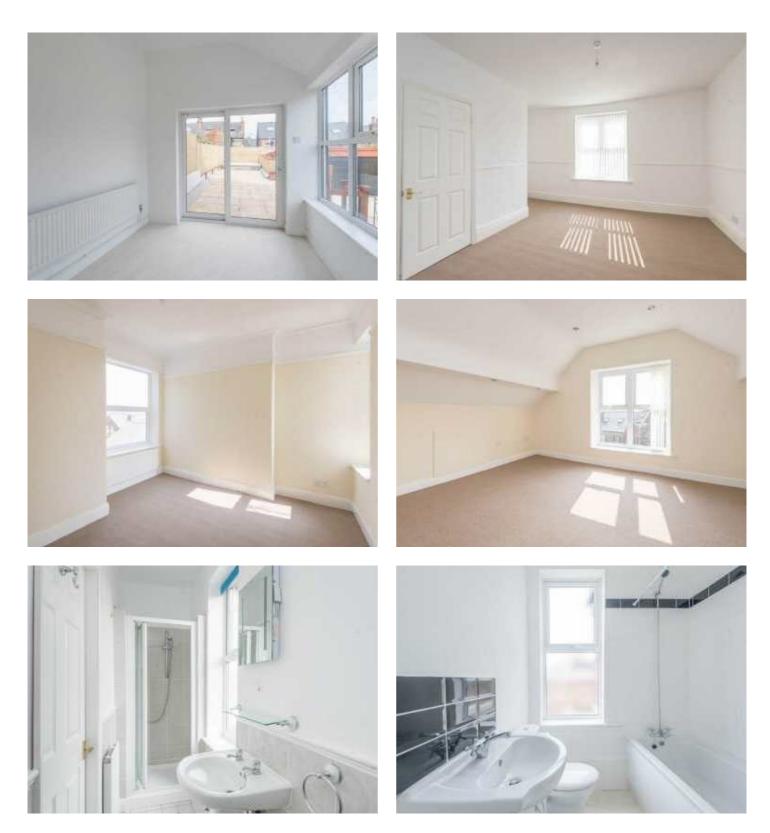

## 30 Wadsley Lane Wadsley Price £220,000

\*\* FREEHOLD\*\* NO CHAIN \*\* A stunning five bedroom semi-detached family home benefiting from gas fired central heating and uPVC double glazing throughout. The accommodation briefly comprises: lounge with period fire surround, tiled insert, hearth and electric coal effect fire, dining room with period fire surround, cellar head and cellar, breakfasting kitchen with a range of units and integrated oven, utility room and a downstairs WC. Upstairs on two floors: Five excellent bedrooms, the master benefiting from an en-suite shower room with shower cubicle, electric shower, WC and wash basin. Family bathroom in addition with panelled bath, shower attachment, WC and wash basin.