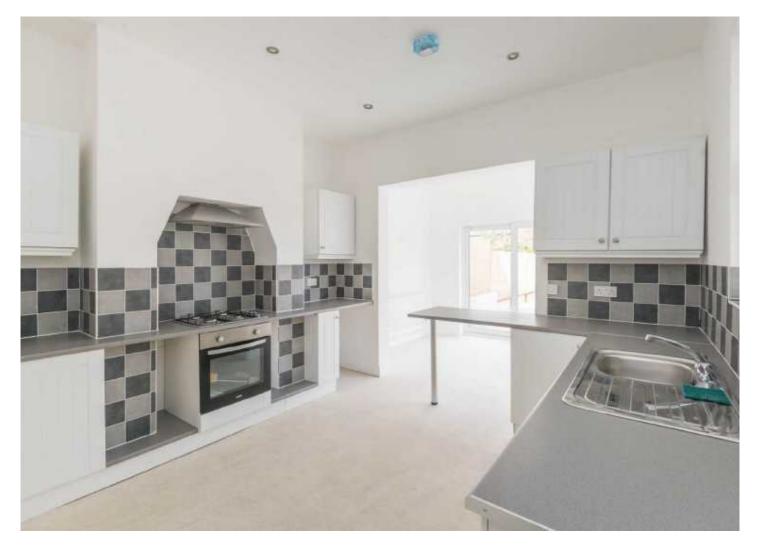

## 30 Wadsley Lane Wadsley Price £220,000

\*\* FREEHOLD\*\* NO CHAIN \*\* A stunning five bedroom semi-detached family home benefiting from gas fired central heating and uPVC double glazing throughout. The accommodation briefly comprises: lounge with period fire surround, tiled insert, hearth and electric coal effect fire, dining room with period fire surround, cellar head and cellar, breakfasting kitchen with a range of units and integrated oven, utility room and a downstairs WC. Upstairs on two floors: Five excellent bedrooms, the master benefiting from an en-suite shower room with shower cubicle, electric shower, WC and wash basin. Family bathroom in addition with panelled bath, shower attachment, WC and wash basin.