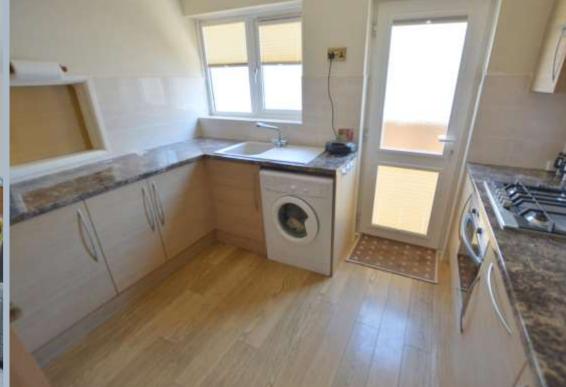

- Detached bungalow located opposite Bourne Valley Nature Reserve
- Current owners have lived here for over 40 years due to the quiet and convenient location
- 3 double bedrooms
- Generous 23'2" x 12'5" lounge/dining room
- Contemporary Magnet kitchen, installed 2 years ago with a range of bamboo style units including 2 carousel units, gas hob and an integrated oven
- New boiler installed 3 years ago with a Hive operated system
- Double glazing
- Generous 18' 6" x 10' garage
- Large patio area at the rear which catches the sun throughout the day
- Within ½ a mile of local shops on Ringwood Road