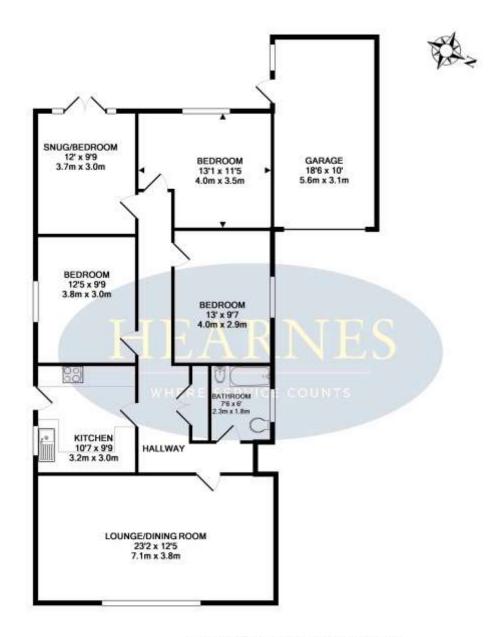

## TOTAL APPROX. FLOOR AREA 1264 SQ.FT. (117.5 SQ.M.)

Whilst every attempt has been made to ensure the accuracy of the foor pain contented here, measurements of doors, windows, rooms and any other tesms are approximate and no responsibility is taken for any entit; or insistent. This pain is for illustrative purposes only and should be used as such by any prospective purchaser. The services, systems and applicances shown have not been tested and no guarantee as to their operability or efficiency can be given. Made with Metropolic (COD)