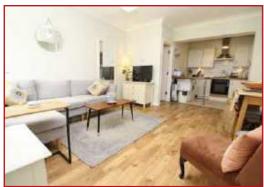

Flat 3 is approached from the side of the building with the advantage of its own private entrance through the private patio area. Once inside, you'll find a large West facing open plan living area with a modern fitted kitchen to the rear. The inner hallway leads you through to the West facing double bedroom, a modern refitted shower room and a large built in cupboard.