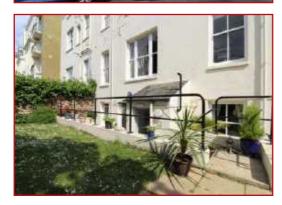

Flat 3 is approached from the side of the building with the advantage of its own private entrance through the private patio area. Once inside, you'll find a large West facing open plan living area with a modern fitted kitchen to the rear. The inner hallway leads you through to the West facing double bedroom, a modern refitted shower room and a large built in cupboard.

Undoubtedly one of the apartments best feature is the outside space which comprises of an excellent West facing patio area - benefitting from the afternoon sun, there is also a communal garden area which this flat has easy access too.