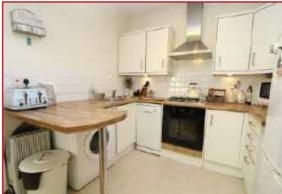

Flat 3 is approached from the side of the building with the advantage of its own private entrance through the private patio area. Once inside, you'll find a large West facing open plan living area with a modern fitted kitchen to the rear. The inner hallway leads you through to the West facing double bedroom, a modern refitted shower room and a large built in cupboard.