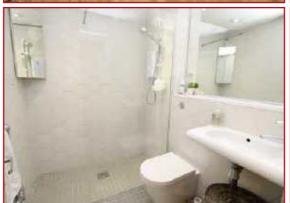

Flat 3 is approached from the side of the building with the advantage of its own private entrance through the private patio area. Once inside, you'll find a large West facing open plan living area with a modern fitted kitchen to the rear. The inner hallway leads you through to the West facing double bedroom, a modern refitted shower room and a large built in cupboard.