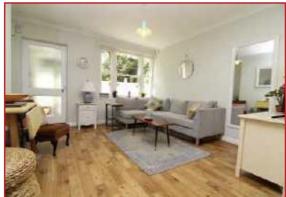

Flat 3 is approached from the side of the building with the advantage of its own private entrance through the private patio area. Once inside, you'll find a large West facing open plan living area with a modern fitted kitchen to the rear. The inner hallway leads you through to the West facing double bedroom, a modern refitted shower room and a large built in cupboard.