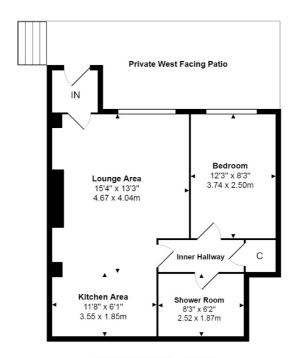

Flat 3 is approached from the side of the building with the advantage of its own private entrance through the private patio area. Once inside, you'll find a large West facing open plan living area with a modern fitted kitchen to the rear. The inner hallway leads you through to the West facing double bedroom, a modern refitted shower room and a large built in cupboard.

 $Total\ Area:\ 452\ ft^2\ ...\ 42.0\ m^2$  All measurements are approximate and for display purposes only