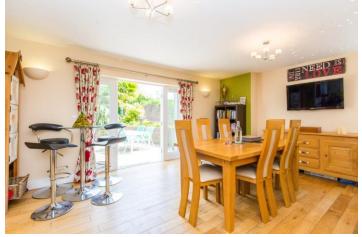

Finished to a good standard throughout the property, this home offers the chance of modern day living combined with peace and tranquility. Entertaining in the kitchen diner is the ideal place to rustle up a culinary delight with friends and family close by allowing you to feel included. In addition to the ground floor there is a good size sitting room and off the spacious hallway, a utility room, double bedroom and WC which provides potential to be a guest suite for visiting parents or Airbnb income potential.

#### GROUND FLOOR

ENTRANCE HALL

LOUNGE 16'5 max" x 14' 10 max" (5m x 4.52m)

KITCHEN/DINING ROOM 27' 1 max" x 14' 1 max" (8.25m x 4.29m)

UTILITY ROOM 8' 6" x 7' 1" (2.59m x 2.16m)

CLOAKROOM

BEDROOM FOUR 14' 10" x 10' 4" (4.52m x 3.15m)