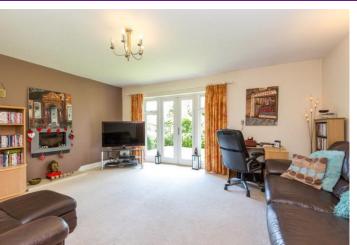

Finished to a good standard throughout the property, this home offers the chance of modern day living combined with peace and tranquility. Entertaining in the kitchen diner is the ideal place to rustle up a culinary delight with friends and family close by allowing you to feel included. In addition to the ground floor there is a good size sitting room and off the spacious hallway, a utility room, double bedroom and WC which provides potential to be a guest suite for visiting parents or Airbnb income potential.

#### GROUND FLOOR

ENTRANCE HALL

LOUNGE 16'5 max" x 14' 10 max" (5m x 4.52m)

KITCHEN/DINING ROOM 27' 1 max" x 14' 1 max" (8.25m x 4.29m)

UTILITY ROOM 8' 6" x 7' 1" (2.59m x 2.16m)

CLOAKROOM

BEDROOM FOUR 14' 10" x 10' 4" (4.52m x 3.15m)