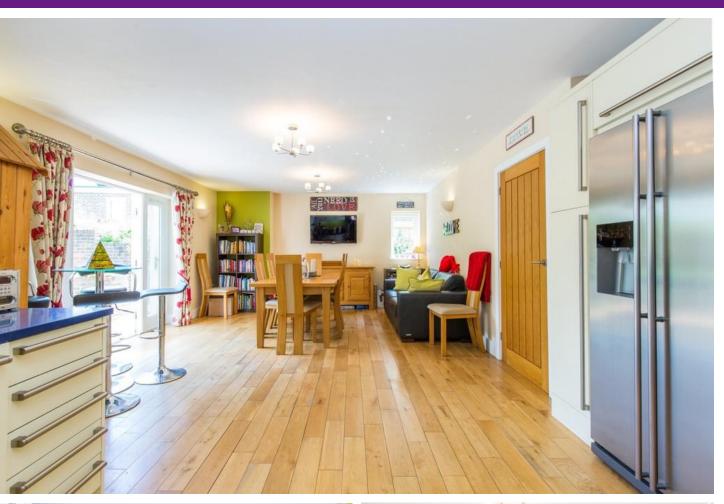

Finished to a good standard throughout the property, this home offers the chance of modern day living combined with peace and tranquility. Entertaining in the kitchen diner is the ideal place to rustle up a culinary delight with friends and family close by allowing you to feel included. In addition to the ground floor there is a good size sitting room and off the spacious hallway, a utility room, double bedroom and WC which provides potential to be a guest suite for visiting parents or Airbnb income potential.

#### GROUND FLOOR

ENTRANCE HALL

LOUNGE 16'5 max" x 14' 10 max" (5m x 4.52m)

KITCHEN/DINING ROOM 27' 1 max" x 14' 1 max" (8.25m x 4.29m)

UTILITY ROOM 8' 6" x 7' 1" (2.59m x 2.16m)

CLOAKROOM

BEDROOM FOUR 14' 10" x 10' 4" (4.52m x 3.15m)