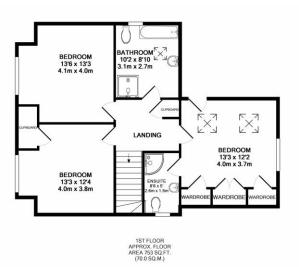

FIRST FLOOR

BEDROOM ONE 14' 9" x 13' 10" (4.5m x 4.22m)

EN-SUITE SHOWER ROOM

BEDROOM TWO 14' 1 into bay" x 13 ' 2" (4.29m x 4.01m)

BEDROOM THREE 13' 2" x 13' 2" (4.01m x 4.01m) FAMIL Y BATHROOM

<u>OUTSIDE</u>

PRIVATE DRIVEWAY

GAR AGE

COURYARD GARDEN

LAWNED GARDEN

HOME OFFICE 15' 5" x 8' 1" (4.7m x 2.46m)

GROUND FLOOR APPROX. FLOOR AREA 967 SQ.FT. (89.8 SQ.M.)

TOTAL APPROX. FLOOR AFEA 1944 Sp.FT. (180.6 Sp.M.) Molis evvy attempt has been rade to exame the accuracy of the floor pian oroitande here. measurements of soors, windows, tooms and any other terms are approximate and no responsibility is taken for any error, messach or, men settement. This pian is in full tartistive purposes only and should be used as such by any prospective purchase. The terms are operablely or efficiency can be appreciated and no purtaintee as to their operablely or efficiency can be appreciated and no purtaintee as to their operablely or efficiency can be appreciated and no purtaintee and with Mergorise CK019