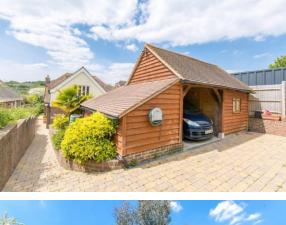

Garage

Upstairs you have three double bedrooms, a large family bathroom and an en-suite shower room. Outside there is a lawned garden and a raised terrace area, both are great spaces to sit and relax in with a nice glass of something. There is also a separate annexe which the current owners use as an office, this is a real benefit and can provide some privacy when you need it. You have ample off road parking, in addition to an undercover space for your vehicle.

PRIVATE DRIVEWAY

GAR AGE

COURYARD GARDEN

LAWNED GARDEN

HOME OFFICE 15' 5" x 8' 1" (4.7m x 2.46m)

GROUND FLOOR APPROX. FLOOR AREA 967 SQ.FT. (89.8 SQ.M.)

TOTAL APPROX. FLOOR AFEA 1944 Sp.FT. (180.6 Sp.M.) Molis evvy attempt has been rade to exame the accuracy of the floor pian oroitande here. measurements of soors, windows, tooms and any other terms are approximate and no responsibility is taken for any error, messach or, men settement. This pian is in full tartistive purposes only and should be used as such by any prospective purchase. The terms are operablely or efficiency can be appreciated and no purtaintee as to their operablely or efficiency can be appreciated and no purtaintee as to their operablely or efficiency can be appreciated and no purtaintee and with Mergorise CK019