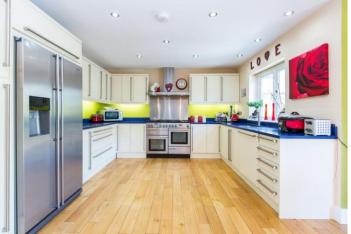

Finished to a good standard throughout the property, this home offers the chance of modern day living combined with peace and tranquility. Entertaining in the kitchen diner is the ideal place to rustle up a culinary delight with friends and family close by allowing you to feel included. In addition to the ground floor there is a good size sitting room and off the spacious hallway, a utility room, double bedroom and WC which provides potential to be a guest suite for visiting parents or Airbnb income potential.

#### GROUND FLOOR

ENTRANCE HALL

LOUNGE 16'5 max" x 14' 10 max" (5m x 4.52m)

KITCHEN/DINING ROOM 27' 1 max" x 14' 1 max" (8.25m x 4.29m)

UTILITY ROOM 8' 6" x 7' 1" (2.59m x 2.16m)

CLOAKROOM

BEDROOM FOUR 14' 10" x 10' 4" (4.52m x 3.15m)