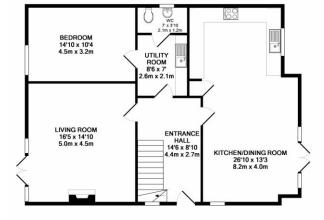

#### GROUND FLOOR

ENTRANCE HALL

LOUNGE 16'5 max" x 14' 10 max" (5m x 4.52m)

KITCHEN/DINING ROOM 27' 1 max" x 14' 1 max" (8.25m x 4.29m)

UTILITY ROOM 8' 6" x 7' 1" (2.59m x 2.16m)

CLOAKROOM

BEDROOM FOUR 14' 10" x 10' 4" (4.52m x 3.15m)

PRIVATE DRIVEWAY

GAR AGE

COURYARD GARDEN

LAWNED GARDEN

HOME OFFICE 15' 5" x 8' 1" (4.7m x 2.46m)

GROUND FLOOR APPROX. FLOOR AREA 967 SQ.FT. (89.8 SQ.M.)

TOTAL APPROX. FLOOR AFEA 1944 Sp.FT. (180.6 Sp.M.) Molis evvy attempt has been rade to exame the accuracy of the floor pian oroitande here. measurements of soors, windows, tooms and any other terms are approximate and no responsibility is taken for any error, messach or, men settement. This pian is in full tartistive purposes only and should be used as such by any prospective purchase. The terms are operablely or efficiency can be appreciated and no purtaintee as to their operablely or efficiency can be appreciated and no purtaintee as to their operablely or efficiency can be appreciated and no purtaintee and with Mergorise CK019