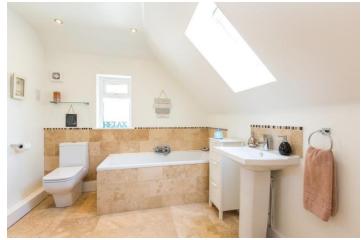

Upstairs you have three double bedrooms, a large family bathroom and an en-suite shower room. Outside there is a lawned garden and a raised terrace area, both are great spaces to sit and relax in with a nice glass of something. There is also a separate annexe which the current owners use as an office, this is a real benefit and can provide some privacy when you need it. You have ample off road parking, in addition to an undercover space for your vehicle.

FIRST FLOOR

BEDROOM ONE 14' 9" x 13' 10" (4.5m x 4.22m)

EN-SUITE SHOWER ROOM

BEDROOM TWO 14' 1 into bay" x 13 ' 2" (4.29m x 4.01m)

BEDROOM THREE 13' 2" x 13' 2" (4.01m x 4.01m) FAMIL Y BATHROOM

<u>OUTSIDE</u>