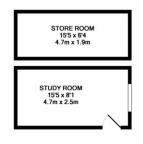

PRIVATE DRIVEWAY

GAR AGE

COURYARD GARDEN

LAWNED GARDEN

HOME OFFICE 15' 5" x 8' 1" (4.7m x 2.46m)

GROUND FLOOR APPROX. FLOOR AREA 967 SQ.FT. (89.8 SQ.M.)

TOTAL APPROX. FLOOR AFEA 1944 Sp.FT. (180.6 Sp.M.) Molis evvy attempt has been rade to exame the accuracy of the floor pian oroitande here. measurements of soors, windows, tooms and any other terms are approximate and no responsibility is taken for any error, messach or, men settement. This pian is in full tartistive purposes only and should be used as such by any prospective purchase. The terms are operablely or efficiency can be appreciated and no purtaintee as to their operablely or efficiency can be appreciated and no purtaintee as to their operablely or efficiency can be appreciated and no purtaintee and with Mergorise CK019