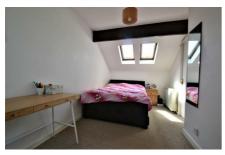

#### Mezzanine Bedroom

A large sleeping area with velux windows to front and rear along with access to the bathroom. Carpeted and decorated in a neutral decor.