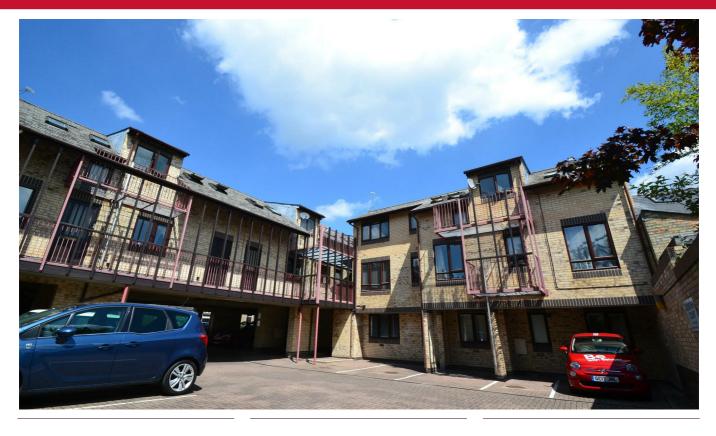

#### The Property

Located in a small and private development, this property is one of the larger apartments in its block, this home features an exquisite open plan living and dining area with a wellequipped galley kitchen featuring an integrated fan oven and induction hob. The stand-out feature of this home is the magnificent spiral staircase which leads to the bright upstairs mezzanine bedroom with enough floor space for a large double bed and four velux windows. Adjacent to the bedroom area is a modern bathroom which features sleek tiling and a three piece suite. To the rear of the block is an allocated parking space with four visitor spaces shared between the developments tenants. Also included for tenants is secure bike storage.

#### Outside

The front of the property has direct access to Searle Street via a communal stairway, along with access to the secure bike storage and car park to the rear which is finished in a courtyard style.