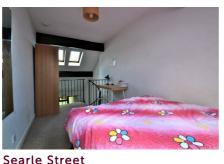

#### Mezzanine Bedroom

A large sleeping area with velux windows to front and rear along with access to the bathroom. Carpeted and decorated in a neutral decor.