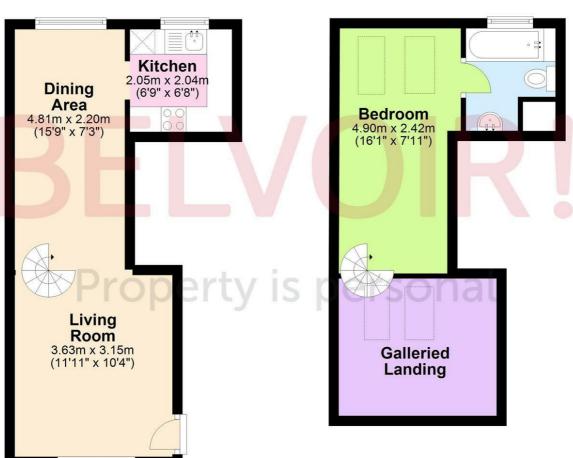

#### The Property

Located in a small and private development, this property is one of the larger apartments in its block, this home features an exquisite open plan living and dining area with a wellequipped galley kitchen featuring an integrated fan oven and induction hob. The stand-out feature of this home is the magnificent spiral staircase which leads to the bright upstairs mezzanine bedroom with enough floor space for a large double bed and four velux windows. Adjacent to the bedroom area is a modern bathroom which features sleek tiling and a three piece suite. To the rear of the block is an allocated parking space with four visitor spaces shared between the developments tenants. Also included for tenants is secure bike storage.

#### **Open-plan Living/Dining**

As you enter the property you are greeted into this expansive living and dining area with a wonderful spiral staircase and access to the kitchen. Windows to front and rear, carpeted flooring and neutral decor.

#### Kitchen

A modern style with integrated fan oven, induction hob and extractor fan to compliment the matching range of eye and base level cabinets. Tiled flooring and window overlooking the rear of the block.

#### Mezzanine Bedroom

A large sleeping area with velux windows to front and rear along with access to the bathroom. Carpeted and decorated in a neutral decor.

#### **En-Suite Bathroom**

A stylish three piece suite comprising of a paneled bath with shower over, low-level w/c and a pedestal sink. Tiled flooring and window to rear of block.

### Ground Floor

### **First Floor**

Call: 01223 352225