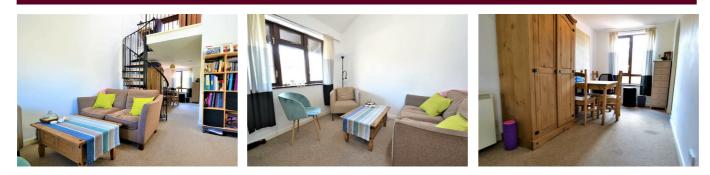

#### **Open-plan Living/Dining**

As you enter the property you are greeted into this expansive living and dining area with a wonderful spiral staircase and access to the kitchen. Windows to front and rear, carpeted flooring and neutral decor.

#### Mezzanine Bedroom

A large sleeping area with velux windows to front and rear along with access to the bathroom. Carpeted and decorated in a neutral decor.