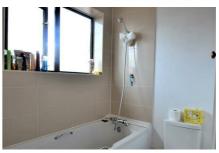

#### **En-Suite Bathroom**

A stylish three piece suite comprising of a paneled bath with shower over, low-level w/c and a pedestal sink. Tiled flooring and window to rear of block.