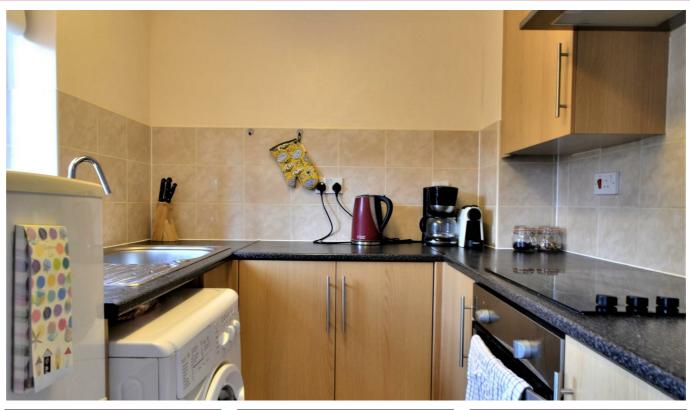

#### Kitchen

A modern style with integrated fan oven, induction hob and extractor fan to compliment the matching range of eye and base level cabinets. Tiled flooring and window overlooking the rear of the block.