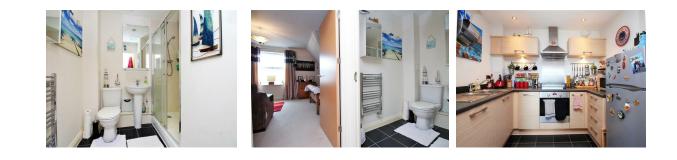

The bathroom is off the hallway with storage space and there is an additional storage cupboard in the bedroom area.

There is allocated parking behind gates for secure parking.

- Top Floor Studio Flat
- Large Lounge Bedroom Area
- Modern Integrated Kitchen
- Shower Room Off Hallway
- Area: 389 Sq.Ft
- Quiet Location
- EPC: C 80
- No Chain
- Close To Barnehurst And Slade Green Train Station
- Ideal First Time Buy Or Buy To Let Investment