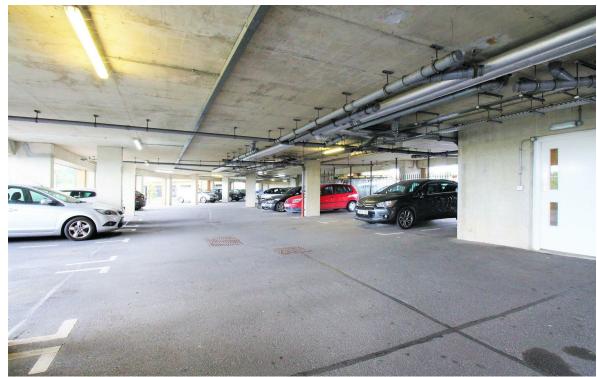

The bathroom is off the hallway with storage space and there is an additional storage cupboard in the bedroom area.

There is allocated parking behind gates for secure parking.

- Top Floor Studio Flat
- Large Lounge Bedroom Area
- Modern Integrated Kitchen
- Shower Room Off Hallway
- Area: 389 Sq.Ft
- Quiet Location
- EPC: C 80
- No Chain
- Close To Barnehurst And Slade Green Train Station
- Ideal First Time Buy Or Buy To Let Investment