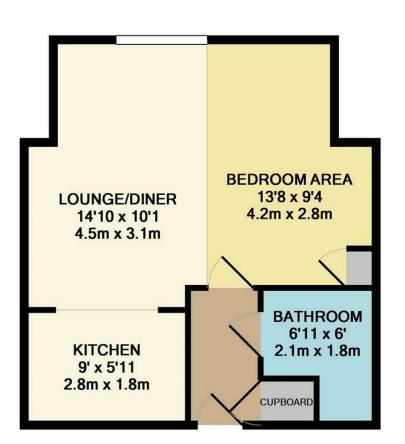

## TOTAL APPROX. FLOOR AREA 389 SQ.FT. (36.1 SQ.M.)

Whilst every attempt has been made to ensure the accuracy of the floor plan contained here, measurements of doors, windows, rooms and any other items are approximate and no responsibility is taken for any error, omission, or mis-statement. This plan is for illustrative purposes only and should be used as such by any prospective purchaser. The services, systems and appliances shown have not been tested and no guarantee as to their operability or efficiency can be given Made with Metropix ©2019

The bathroom is off the hallway with storage space and there is an additional storage cupboard in the bedroom area.

There is allocated parking behind gates for secure parking.

- Top Floor Studio Flat
- Large Lounge Bedroom Area
- Modern Integrated Kitchen
- Shower Room Off Hallway
- Area: 389 Sq.Ft
- Quiet Location
- EPC: C 80
- No Chain
- Close To Barnehurst And Slade Green Train Station
- Ideal First Time Buy Or Buy To Let Investment

## 0 BEDROOMS • 1 RECEPTION ROOMS • 1 BATHROOMS