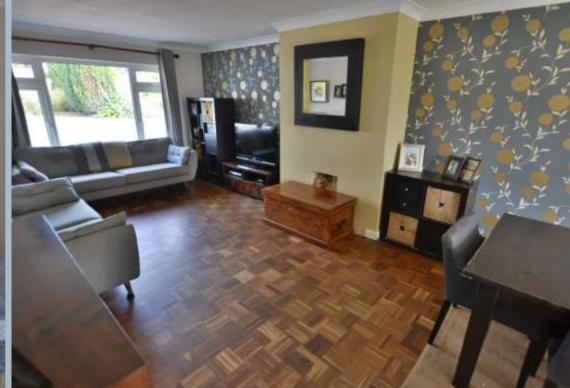

- Lovely family semi-detached home, extended 4 years ago, now offering four double bedrooms & a separate utility room
- Welcoming entrance hall
- Ground floor wet room
- A 30ft lounge/dining room ideal for family living; study/5<sup>th</sup> bedroom
- Modern kitchen fitted with a range of white units and includes gas hob, built-in oven, washing machine, and fridge/freezer
- 35ft x 25ft mature rear garden
- Built in wardrobes in bedrooms one & two
- All blinds included in the sale
- Cul-de-sac location
- Currently in the catchment area for Baden Powell Junior School
- Double glazing & gas central heating
- Off road parking for three cars