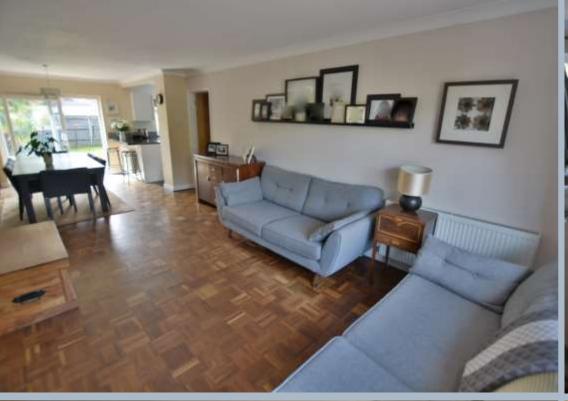

- Lovely family semi-detached home, extended 4 years ago, now offering four double bedrooms & a separate utility room
- Welcoming entrance hall
- Ground floor wet room
- A 30ft lounge/dining room ideal for family living; study/5<sup>th</sup> bedroom
- Modern kitchen fitted with a range of white units and includes gas hob, built-in oven, washing machine, and fridge/freezer
- 35ft x 25ft mature rear garden
- Built in wardrobes in bedrooms one & two
- All blinds included in the sale
- Cul-de-sac location
- Currently in the catchment area for Baden Powell Junior School
- Double glazing & gas central heating
- Off road parking for three cars