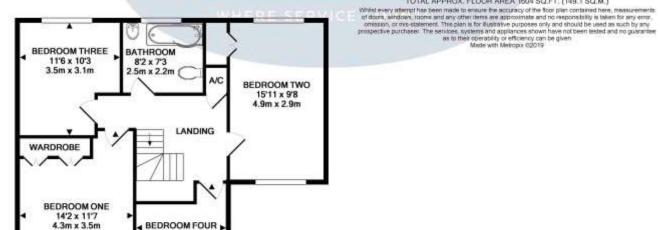

GROUND FLOOR APPROX: FLOOR AREA 930 SQ.FT. (86.4 SQ.M.)

## TOTAL APPROX. FLOOR AREA 1604 SQ.FT. (149.1 SQ.M.)

1ST FLOOR APPROX. FLOOR AREA 674 SQ.FT. (62.6 SQ.M.)

9'3 x 9' 2.8m x 2.8m

4.3m x 3.5m