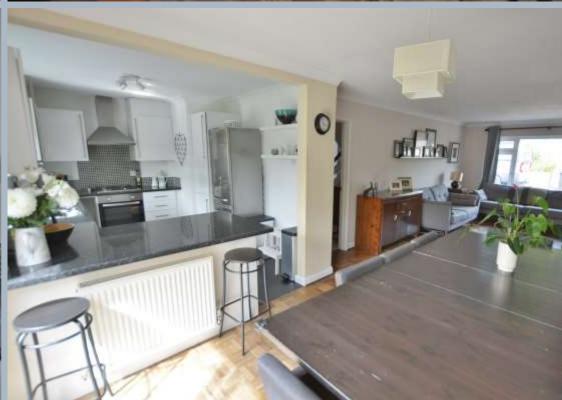

- Lovely family semi-detached home, extended 4 years ago, now offering four double bedrooms & a separate utility room
- Welcoming entrance hall
- Ground floor wet room
- A 30ft lounge/dining room ideal for family living; study/5<sup>th</sup> bedroom
- Modern kitchen fitted with a range of white units and includes gas hob, built-in oven, washing machine, and fridge/freezer
- 35ft x 25ft mature rear garden
- Built in wardrobes in bedrooms one & two
- All blinds included in the sale
- Cul-de-sac location
- Currently in the catchment area for Baden Powell Junior School
- Double glazing & gas central heating
- Off road parking for three cars