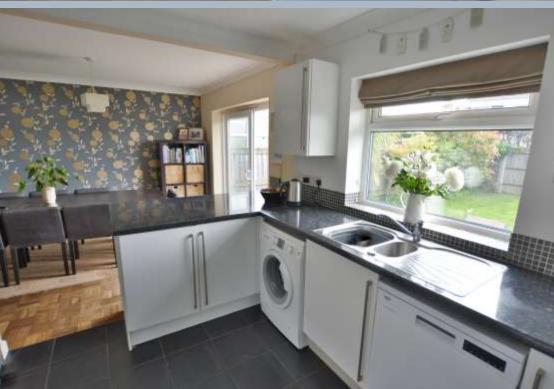

- Lovely family semi-detached home, extended 4 years ago, now offering four double bedrooms & a separate utility room
- Welcoming entrance hall
- Ground floor wet room
- A 30ft lounge/dining room ideal for family living; study/5<sup>th</sup> bedroom
- Modern kitchen fitted with a range of white units and includes gas hob, built-in oven, washing machine, and fridge/freezer
- 35ft x 25ft mature rear garden
- Built in wardrobes in bedrooms one & two
- All blinds included in the sale
- Cul-de-sac location
- Currently in the catchment area for Baden Powell Junior School
- Double glazing & gas central heating
- Off road parking for three cars