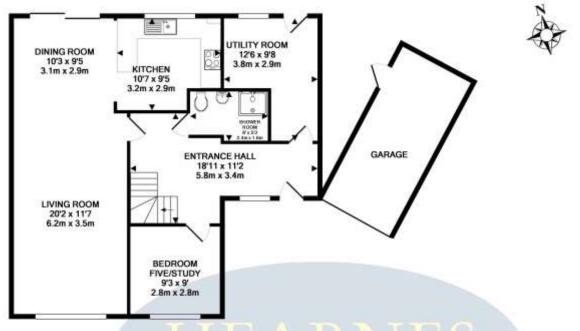

GROUND FLOOR APPROX: FLOOR AREA 930 SQ.FT. (86.4 SQ.M.)

## TOTAL APPROX. FLOOR AREA 1604 SQ.FT. (149.1 SQ.M.)

1ST FLOOR APPROX. FLOOR AREA 674 SQ.FT. (62.6 SQ.M.)

9'3 x 9' 2.8m x 2.8m

4.3m x 3.5m